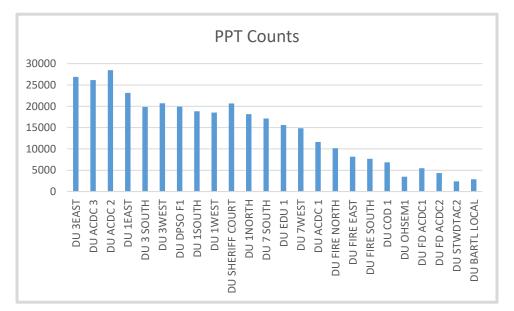

## ST\*RCOM21

Solving for safer. Communities, schools, hospitals, businesses everywhere.

| Group Alias      | PTT Count |  |  |  |
|------------------|-----------|--|--|--|
| DU 3EAST         | 26906     |  |  |  |
| DU ACDC 3        | 26130     |  |  |  |
| DU ACDC 2        | 28455     |  |  |  |
| DU 1EAST         | 23127     |  |  |  |
| DU 3 SOUTH       | 19842     |  |  |  |
| DU 3WEST         | 20687     |  |  |  |
| DU DPSO F1       | 19899     |  |  |  |
| DU 1SOUTH        | 18816     |  |  |  |
| DU 1WEST         | 18519     |  |  |  |
| DU SHERIFF COURT | 20666     |  |  |  |
| DU 1NORTH        | 18144     |  |  |  |
| DU 7 SOUTH       | 17157     |  |  |  |
| DU EDU 1         | 15619     |  |  |  |
| DU 7WEST         | 14850     |  |  |  |
| DU ACDC 1        | 11615     |  |  |  |
| DU FIRE NORTH    | 10161     |  |  |  |
| DU FIRE EAST     | 8159      |  |  |  |
| DU FIRE SOUTH    | 7701      |  |  |  |
| DU COD 1         | 6877      |  |  |  |
| DU OHSEM1        | 3476      |  |  |  |
| DU FD ACDC1      | 5476      |  |  |  |
| DU FD ACDC2      | 4335      |  |  |  |
| DU STWDTAC2      | 2392      |  |  |  |
| DU BARTL LOCAL   | 2901      |  |  |  |