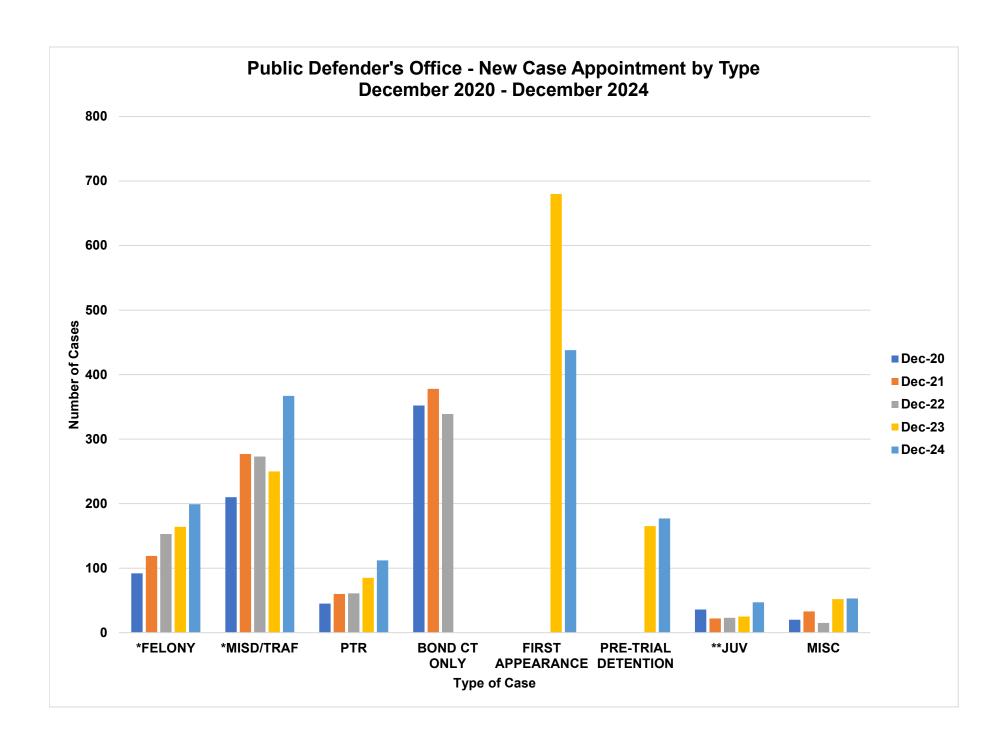

#### 9.A. <u>25-0235</u>

Informational - Public Defender's Office Monthly Statistical Report - December 2024. (Public Defender's Office)

The motion was approved on a voice vote, all "ayes".

**RESULT:** ACCEPTED AND PLACED ON FILE