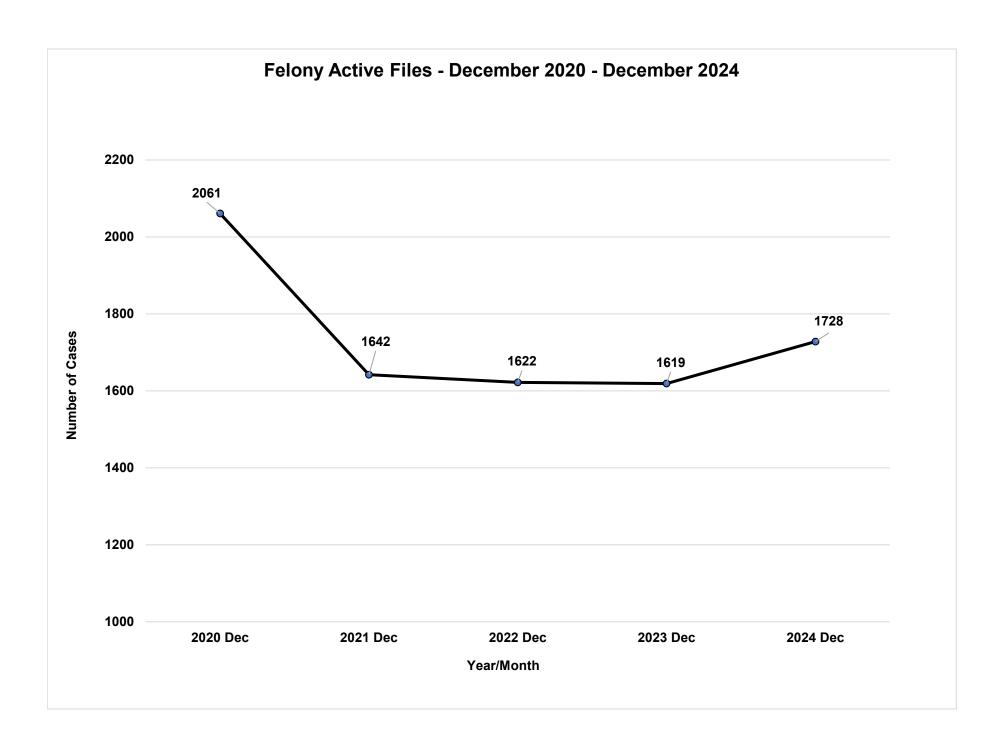

#### 9.A. <u>25-0235</u>

Informational - Public Defender's Office Monthly Statistical Report - December 2024. (Public Defender's Office)

The motion was approved on a voice vote, all "ayes".

**RESULT:** ACCEPTED AND PLACED ON FILE