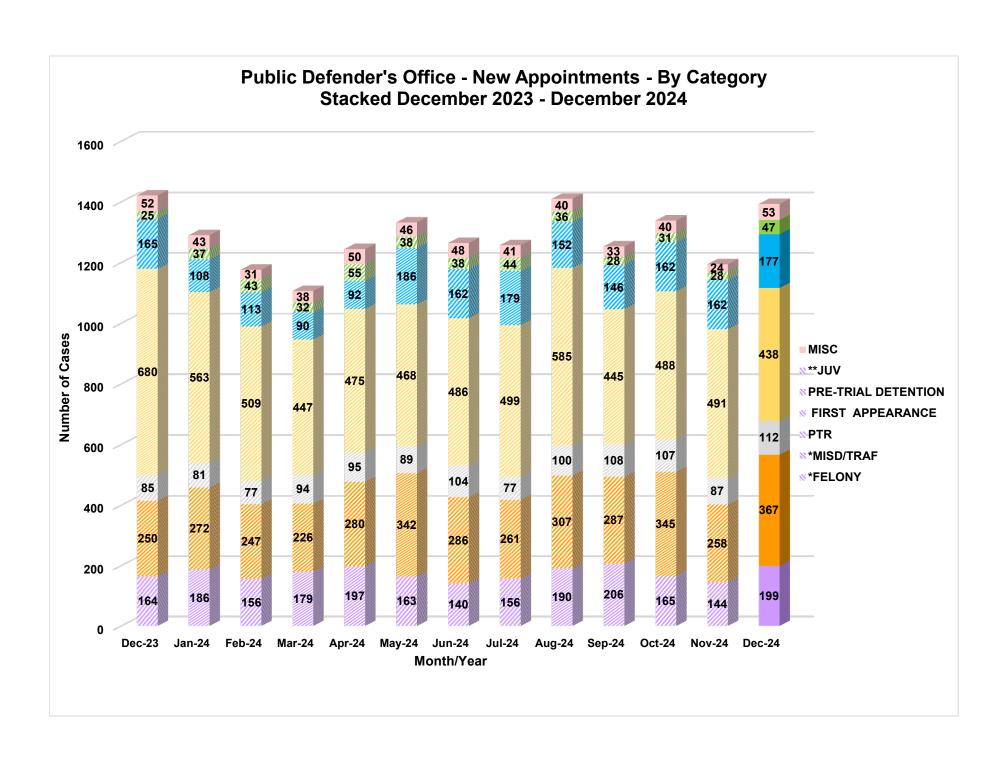

#### 9.A. <u>25-0235</u>

Informational - Public Defender's Office Monthly Statistical Report - December 2024. (Public Defender's Office)

The motion was approved on a voice vote, all "ayes".

**RESULT:** ACCEPTED AND PLACED ON FILE