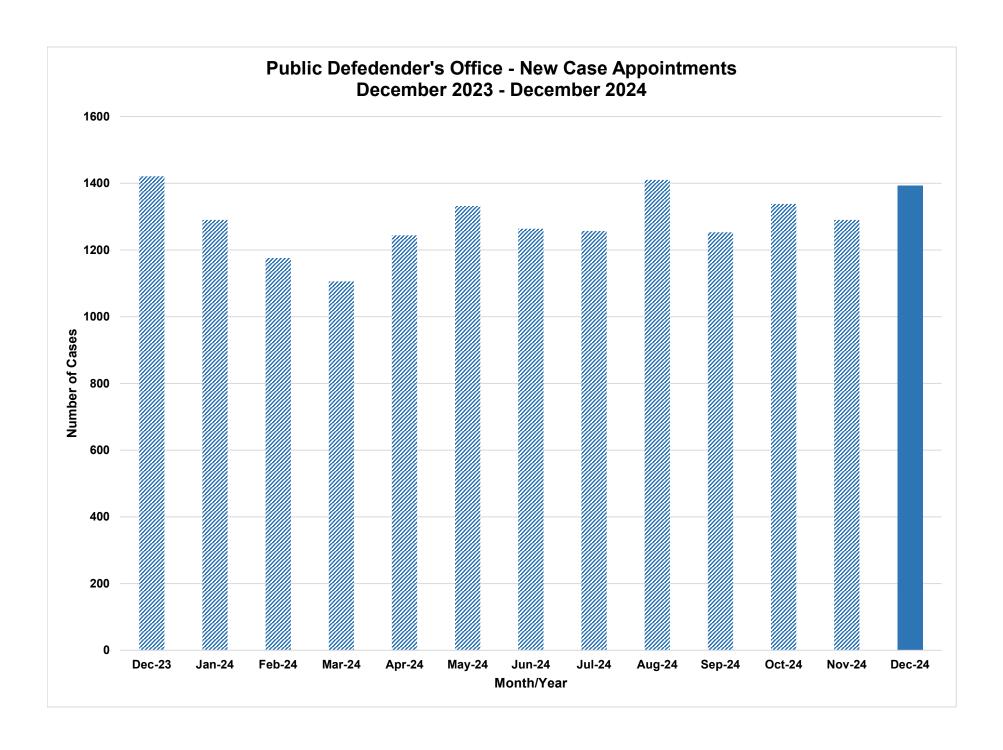

#### 9.A. <u>25-0235</u>

Informational - Public Defender's Office Monthly Statistical Report - December 2024. (Public Defender's Office)

The motion was approved on a voice vote, all "ayes".

**RESULT:** ACCEPTED AND PLACED ON FILE