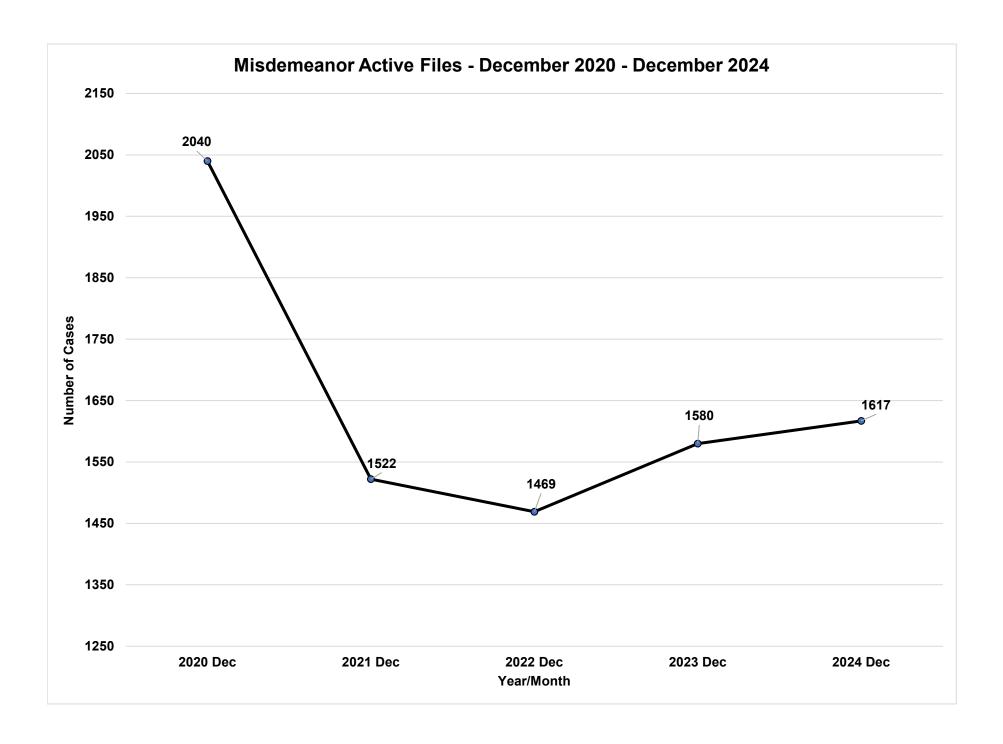

#### 9.A. <u>25-0235</u>

Informational - Public Defender's Office Monthly Statistical Report - December 2024. (Public Defender's Office)

The motion was approved on a voice vote, all "ayes".

**RESULT:** ACCEPTED AND PLACED ON FILE