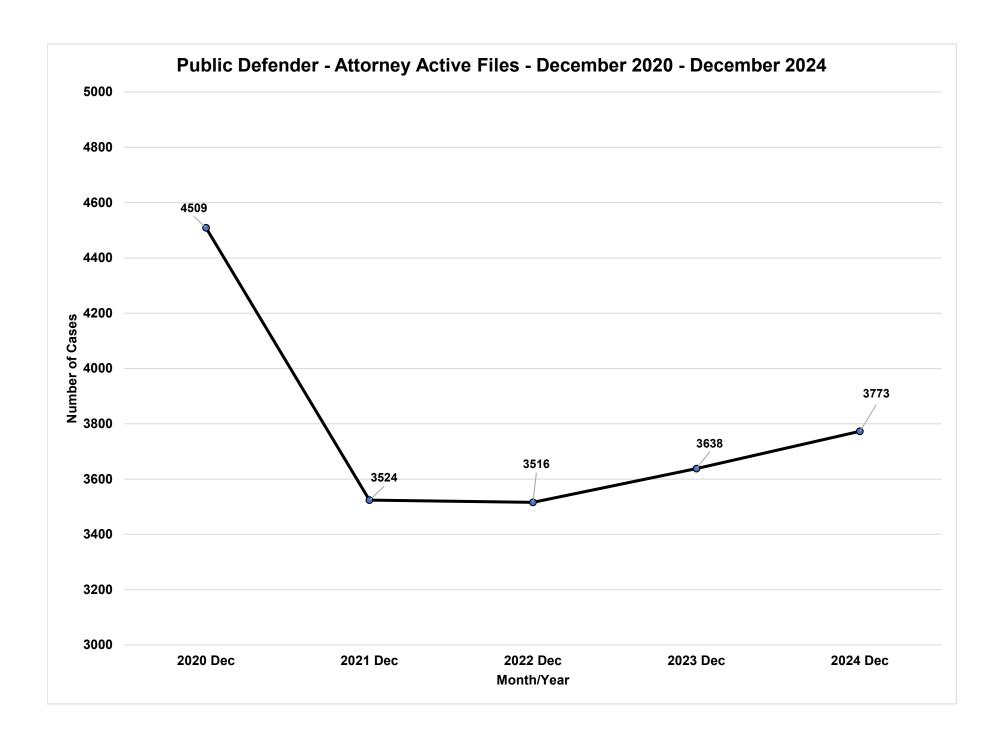

#### 9.A. <u>25-0235</u>

Informational - Public Defender's Office Monthly Statistical Report - December 2024. (Public Defender's Office)

The motion was approved on a voice vote, all "ayes".

**RESULT:** ACCEPTED AND PLACED ON FILE