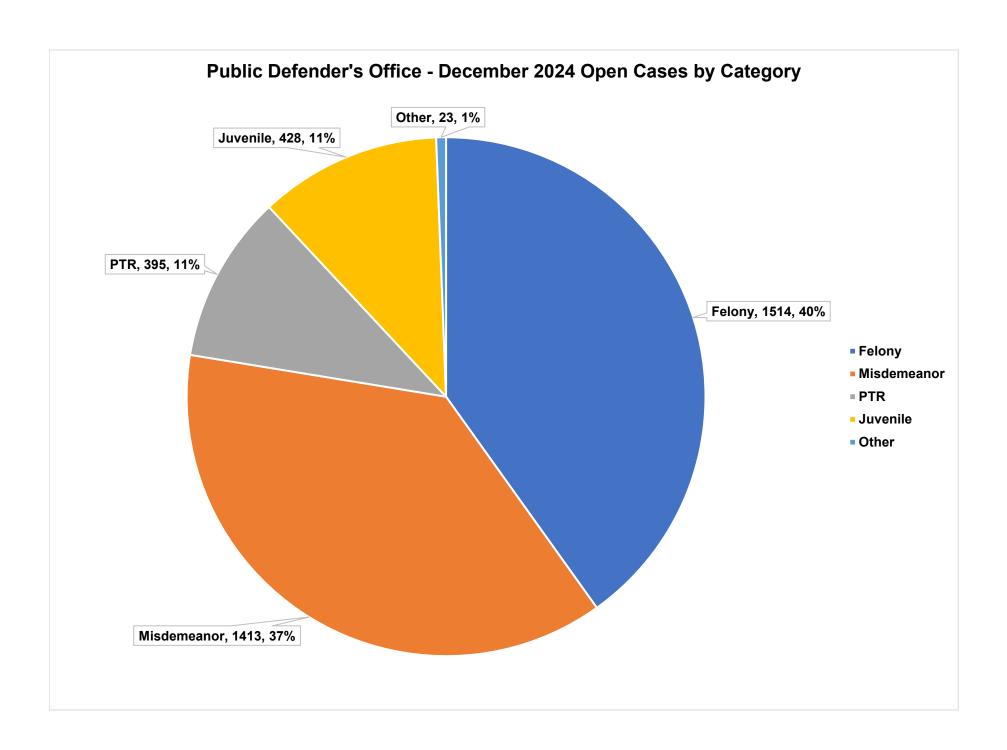

#### 9.A. <u>25-0235</u>

Informational - Public Defender's Office Monthly Statistical Report - December 2024. (Public Defender's Office)

The motion was approved on a voice vote, all "ayes".

**RESULT:** ACCEPTED AND PLACED ON FILE