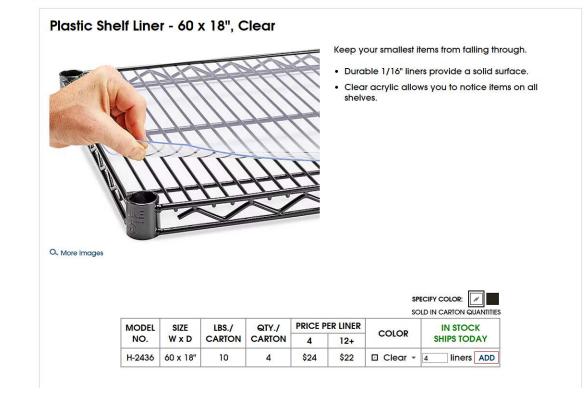

| ULINE            | 1-800-295-5510             |                        | KRISTIE LECAROS ▼   Cart \$0.00<br>My Account   Contact Us |                |          |         |  |
|------------------|----------------------------|------------------------|------------------------------------------------------------|----------------|----------|---------|--|
|                  |                            |                        |                                                            | Search         |          | GO      |  |
| Products         | Uline Products             | Quick Order            | Catalog Request                                            | Special Offers | About Us | Careers |  |
| Home > All Produ | ucts > Shelving and Storag | e > Wire Shelving Acce | ssories > Wire Shelving Shelf                              | Liners         |          |         |  |

|                                 |                                                                           |                                                                                                                                                                                               |                                     |                                                                                                                                              |                                                                                                                                              |                                                                                                                                           |                                                                 |                                                  | ▼   Cart \$0.00                   |      |
|---------------------------------|---------------------------------------------------------------------------|-----------------------------------------------------------------------------------------------------------------------------------------------------------------------------------------------|-------------------------------------|----------------------------------------------------------------------------------------------------------------------------------------------|----------------------------------------------------------------------------------------------------------------------------------------------|-------------------------------------------------------------------------------------------------------------------------------------------|-----------------------------------------------------------------|--------------------------------------------------|-----------------------------------|------|
| ULINE                           | 1-800-295-55                                                              | 10                                                                                                                                                                                            |                                     |                                                                                                                                              | Sear                                                                                                                                         | ich.                                                                                                                                      |                                                                 |                                                  | it   Contact Us                   | GO   |
| Products                        | Uline Products                                                            | Quick Orc                                                                                                                                                                                     | ler                                 | Catalog Request                                                                                                                              | and the second                                                                                                                               | Special Offe                                                                                                                              | ers                                                             | About Us                                         | Car                               | eers |
|                                 | s > Shelving and Sto                                                      |                                                                                                                                                                                               |                                     |                                                                                                                                              |                                                                                                                                              |                                                                                                                                           |                                                                 |                                                  |                                   |      |
|                                 |                                                                           |                                                                                                                                                                                               | a                                   | Twice the<br>absolutely<br>Used in<br>Type 30<br>environ<br>Open v<br>buildup<br>Shelves<br>NSF cel<br>Option<br>to heig<br>Wire Sh          | price and<br>will not ru<br>hospitals,<br>4 stainless<br>ments.<br>vire maxin<br>adjust in<br>tified.<br>al 5" stainle<br>ht.<br>elving. Acc | I well worth i<br>ust.<br>I abs and re<br>s steel withstanizes airflow,<br>1" incremen<br>ess steel swin<br>cessories ave                 | estaurants.<br>ands the ho<br>, reduces d<br>ts.<br>vel stem ca | arshest                                          |                                   |      |
|                                 |                                                                           |                                                                                                                                                                                               |                                     |                                                                                                                                              |                                                                                                                                              | 0.00                                                                                                                                      |                                                                 |                                                  |                                   |      |
|                                 |                                                                           | NO. WxDxH                                                                                                                                                                                     |                                     | (LBS.) (L                                                                                                                                    | <sup>IS.)</sup> 1                                                                                                                            | •.                                                                                                                                        | PS TODAY                                                        |                                                  |                                   |      |
|                                 |                                                                           | 5480 36 x 24 x 7                                                                                                                                                                              |                                     | (LBS.) (L                                                                                                                                    | <sup>is.)</sup> 1<br>3 \$550                                                                                                                 | 3+ SHIF<br>\$529 1<br>SHIPS UNASSEN                                                                                                       | ADD                                                             |                                                  |                                   |      |
| JLINE                           | H                                                                         | 5480 36 x 24 x 7                                                                                                                                                                              |                                     | (LBS.) (L                                                                                                                                    |                                                                                                                                              | \$529 1<br>SHIPS UNASSEN                                                                                                                  | ADD                                                             | KRISTIE LECAROS N<br>My Account                  | ✓   Cart \$0.00<br>t   Contact Us | GO   |
| Products                        | H                                                                         | 5480 36 x 24 x 7                                                                                                                                                                              | 2 <sup>n</sup> 4                    | 3 (BS.) (C                                                                                                                                   | 3 \$550<br>Sear                                                                                                                              | \$529 1<br>SHIPS UNASSEN                                                                                                                  | ADD<br>MBLED VIA UPS                                            |                                                  |                                   |      |
| Products<br>orme > All Products | H<br>1-800-295-55<br>Uline Products<br>s > Warehouse Equip<br>Vinyl Tag P | 5480       36 x 24 x 7         10       Quick Ord         ment / Supplies       >                                                                                                             | er (<br>Vinyl Envelope<br>4 x 6", C | Catalog Request<br>800 7<br>800 7<br>Catalog Request<br>es / Job Ticket Hold<br>Color coo<br>inventory<br>• 8 mil cle<br>environ             | 3 \$550<br>Sear<br>ers > Vinyl<br>ed to call<br>or repair n<br>ear vinyl p<br>ments.<br>machiner                                             | ships UNASSEN<br>Ships UNASSEN<br>Ch<br>Special Offe<br>I Tag Protector<br>attention to<br>needs.<br>protects tags<br>y, valves, co       | ADD<br>MBLED VIA UPS                                            | My Account<br>About Us<br>ems, Iow               | t   Contact Us                    |      |
| Products                        | H<br>1-800-295-55<br>Uline Products<br>s > Warehouse Equip<br>Vinyl Tag P | 5480       36 x 24 x 7         10       Quick Ord         ment / Supplies       >         rotectors - 4                                                                                       | er (<br>Vinyl Envelope<br>4 x 6", C | Catalog Request<br>800 7<br>800 7<br>Catalog Request<br>es / Job Ticket Hold<br>Color coc<br>inventory<br>• 8 mil clu<br>environ<br>• Use on | 3 \$550<br>Sear<br>ers > Vinyl<br>ed to call<br>or repair n<br>ear vinyl p<br>ments.<br>machiner                                             | ships UNASSEN<br>Ships UNASSEN<br>Ch<br>Special Offe<br>I Tag Protector<br>attention to<br>needs.<br>protects tags<br>y, valves, co       | ADD<br>MBLED VIA UPS                                            | My Account<br>About Us<br>ems, Iow               | t   Contact Us                    | -    |
| roducts                         | H<br>1-800-295-55<br>Uline Products<br>s > Warehouse Equip<br>Vinyl Tag P | 5480       36 x 24 x 7         10       Quick Ord         ment / Supplies       >         rotectors - 4                                                                                       | er (<br>Vinyl Envelope<br>4 x 6", C | Catalog Request<br>800 7<br>800 7<br>Catalog Request<br>es / Job Ticket Hold<br>Color coc<br>inventory<br>• 8 mil clu<br>environ<br>• Use on | 3 \$550<br>Sear<br>ers > Vinyl<br>ed to call<br>or repair n<br>ear vinyl p<br>ments.<br>machiner<br>id separat                               | ships UNASSEN<br>Ships UNASSEN<br>Ch<br>Special Offe<br>I Tag Protector<br>attention to<br>needs.<br>protects tags<br>y, valves, co       | ADD<br>MBLED VIA UPS                                            | My Account<br>About Us<br>ems, Iow               | t   Contact Us                    | -    |
| Products                        | H<br>1-800-295-55<br>Uline Products<br>s > Warehouse Equip<br>Vinyl Tag P | 5480       36 x 24 x 7         IO       Quick Ord         ment / Supplies >       >         rotectors - /       >         reset (Mill! )       >         ************************************ | er (<br>Vinyl Envelope<br>4 x 6", C | Catalog Request<br>800 7<br>800 7<br>Catalog Request<br>es / Job Ticket Hold<br>Color coc<br>inventory<br>• 8 mil clu<br>environ<br>• Use on | 3 \$550<br>Sear<br>ers > Vinyl<br>ed to call<br>or repair n<br>ear vinyl p<br>ments.<br>machinen<br>Id separat                               | ships UNASSEN<br>Ships UNASSEN<br>Ch<br>Special Offe<br>Tag Protector<br>attention to<br>needs.<br>rotects tags<br>y, valves, co<br>hely. | ADD<br>MBLED VIA UPS                                            | My Account<br>About Us<br>ems, Iow<br>ches, etc. | t   Contact Us                    | -    |

S-12436C

4 x 6"

🖸 Clear 🔻

1

ADD

\$41

\$43

\$46