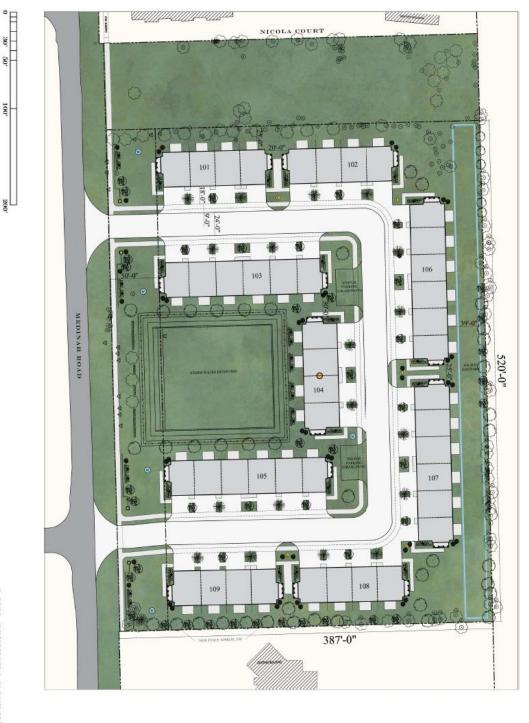

#### Zoning Petition ZONING-23-000069 Medinah Road Residences

The DuPage County Zoning Board of Appeals will conduct the following continued public hearing:

**<u>PUBLIC HEARING</u>**: 6:00 p.m. **THURSDAY, DECEMBER 7, 2023**, 2<sup>nd</sup> FLOOR CAFETERIA, JACK T. KNUEPFER ADMINISTRATION BUILDING 421 NORTH COUNTY FARM ROAD WHEATON, ILLINOIS 60187

#### **REQUEST:**

Conditional Use for a Planned Development in the R-2 Zoning District (70 attached dwelling units on 44 building pads), with the following exceptions:

- a. To reduce the front yard setback from required 30' to approximately 18';
- b. To increase the maximum height from 36' to approximately 40';
- c. To increase the maximum FAR from 0.25 to approximately 0.64.

#### ADDRESS OR GENERAL LOCATION: 5N141 MEDINAH ROAD, ADDISON, IL 6010;

5N109 MEDINAH ROAD, ADDISON, IL 60101; 5N085 MEDINAH ROAD, ADDISON, IL 60101; 5N061 MEDINAH ROAD, ADDISON, IL 60101; 1281 MEDINAH ROAD, ADDISON, IL 60101.

#### Respectfully Submitted, ROBERT J. KARTHOLL, CHAIRMAN, DUPAGE COUNTY ZONING BOARD OF APPEALS

Notice of this hearing is being sent to property owners within 300 feet of the subject property and as one of them you are invited to attend the meeting and comment on the petition. A reduced scaled sketch or drawing of the petitioner's request is included for your review. If you have any questions or require a full-scale version of the site plan, please contact the Zoning Division at (630) 407-6700.