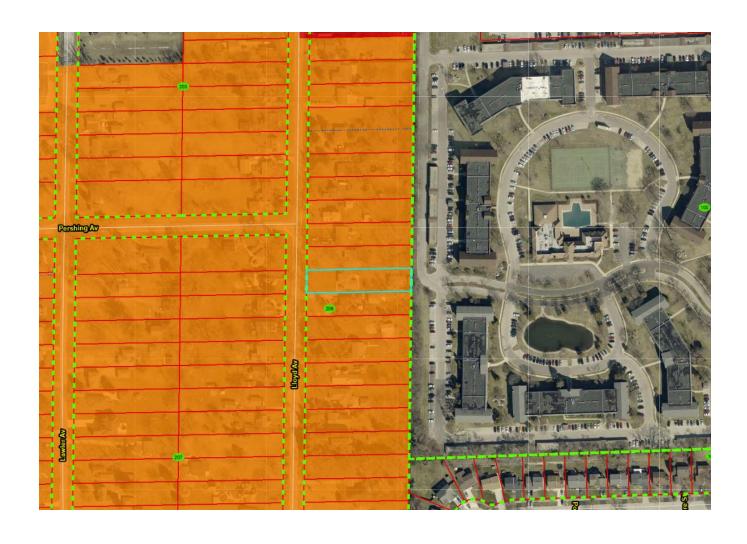

6.B. <u>DC-O-0017-25</u>

ZONING-25-000005 – ORDINANCE – Friedman: The Zoning Hearing Officer recommended to approve the following zoning relief:

Conditional Use to increase the total permitted area of detached accessory buildings from 1,000 sq. ft. to approximately 1,381 sq. ft., for an existing detached garage and shed. (Milton/District 4) (Generally located southeast of Lloyd Avenue and Pershing Avenue, on the east side of Lloyd Avenue)