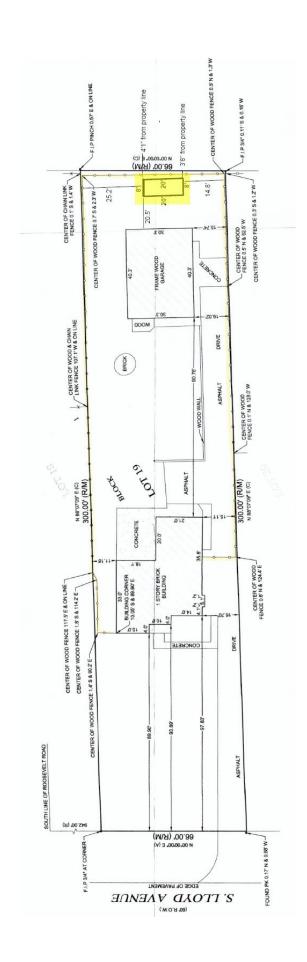

6.B. <u>DC-O-0017-25</u>

ZONING-25-000005 – ORDINANCE – Friedman: The Zoning Hearing Officer recommended to approve the following zoning relief:

Conditional Use to increase the total permitted area of detached accessory buildings from 1,000 sq. ft. to approximately 1,381 sq. ft., for an existing detached garage and shed. (Milton/District 4) (Generally located southeast of Lloyd Avenue and Pershing Avenue, on the east side of Lloyd Avenue)