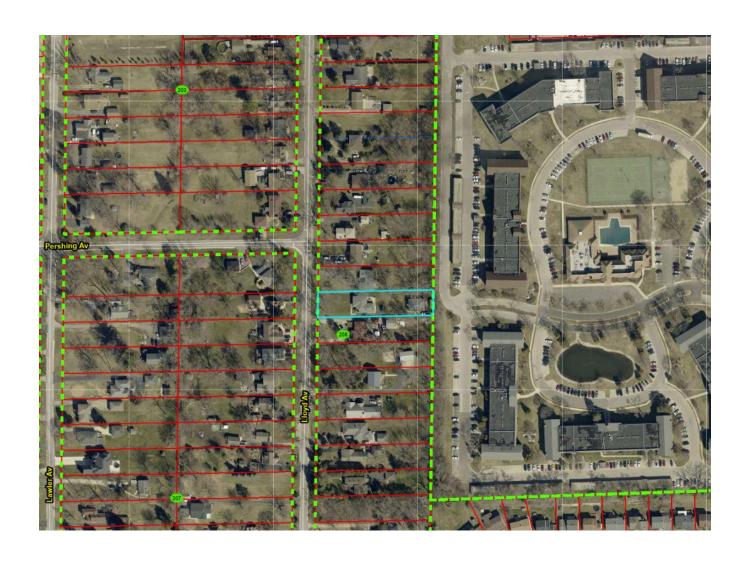

6.B. <u>DC-O-0017-25</u>

ZONING-25-000005 – ORDINANCE – Friedman: The Zoning Hearing Officer recommended to approve the following zoning relief:

Conditional Use to increase the total permitted area of detached accessory buildings from 1,000 sq. ft. to approximately 1,381 sq. ft., for an existing detached garage and shed. (Milton/District 4) (Generally located southeast of Lloyd Avenue and Pershing Avenue, on the east side of Lloyd Avenue)