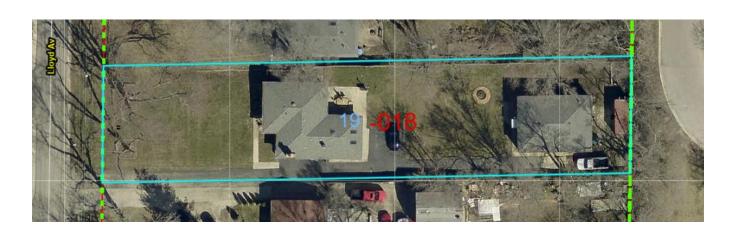

6.B. <u>DC-O-0017-25</u>

ZONING-25-000005 – ORDINANCE – Friedman: The Zoning Hearing Officer recommended to approve the following zoning relief:

Conditional Use to increase the total permitted area of detached accessory buildings from 1,000 sq. ft. to approximately 1,381 sq. ft., for an existing detached garage and shed. (Milton/District 4) (Generally located southeast of Lloyd Avenue and Pershing Avenue, on the east side of Lloyd Avenue)

ZHO Recommendation to Approve

- 7. OLD BUSINESS
- 8. NEW BUSINESS
- 9. ADJOURNMENT