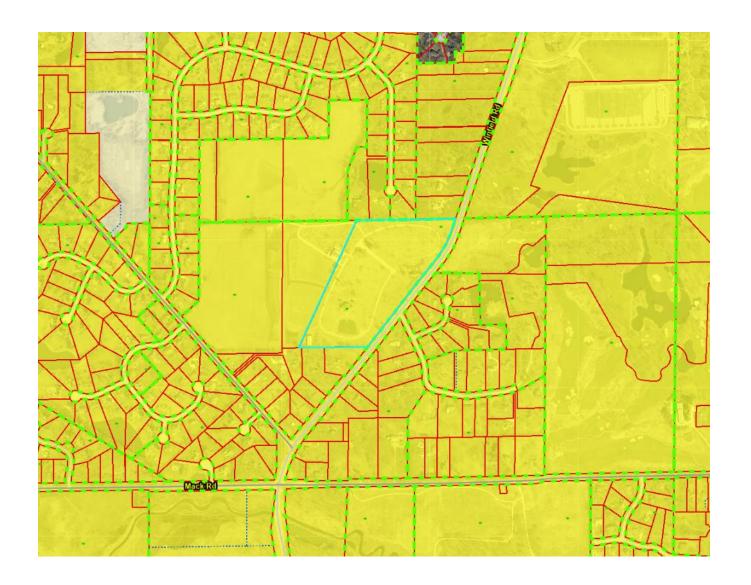

# PETITIONER'S DEVELOPMENT FACT SHEET

|                  | GENER   | AL ZONING CASE INFO                                       | ORMATION                    |  |
|------------------|---------|-----------------------------------------------------------|-----------------------------|--|
| CASE #/PETITIO   | NER     | ZONING-25-000025 Ass                                      | sumption Cemetery           |  |
| ZONING REQUI     | EST     | Conditional Use to allow a second mausoleum building      |                             |  |
|                  |         | on the subject property.                                  | C                           |  |
| OWNER            |         | DIOCESE OF JOLIET, 1S150 WINFIELD ROAD,                   |                             |  |
|                  |         | · ·                                                       | DIOCESE OF JOLIET, 16555    |  |
|                  |         | · · · · · · · · · · · · · · · · · · ·                     | HILL, IL 60403 / AGENT:     |  |
|                  |         |                                                           | OMPANIES, 7325 JANES        |  |
|                  |         | AVENUE, WOODRIDGE, IL 60517                               |                             |  |
| ADDRESS/LOCATION |         | 1S150 WINFIELD ROAD, WHEATON, IL 60189                    |                             |  |
| PIN              |         | 04-23-400-010                                             |                             |  |
| TWSP./CTY. BD.   | DIST.   | WINFIELD                                                  | DISTRICT 6                  |  |
| ZONING/LUP       |         | R-2 SF RES                                                | 0-5 DU AC                   |  |
| AREA             |         | 27.39 ACRES (1,193,108 SQ. FT.)                           |                             |  |
| UTILITIES        |         | WELL/SEPTIC                                               |                             |  |
| PUBLICATION 1    | DATE    | Daily Herald: MAY 6, 2025                                 |                             |  |
| PUBLIC HEARI     |         | MAY 21, 2025                                              |                             |  |
| ADDITIONAL IN    |         |                                                           |                             |  |
| Building:        |         | pjections.                                                |                             |  |
| DUDOT:           |         | o Objections.                                             |                             |  |
| Health:          |         | No Objections.                                            |                             |  |
| Stormwater:      | No Obj  | No Objection with the concept of the petition. Additional |                             |  |
|                  | informa | nation may be required at time of permit application.     |                             |  |
| Public Works:    | "DPC I  | Public Works doesn't own any sewer or water mains in the  |                             |  |
|                  | area."  |                                                           |                             |  |
| <b>EXTERNAL:</b> |         |                                                           |                             |  |
| Village of       | No Con  | nments Received.                                          |                             |  |
| Winfield:        |         |                                                           |                             |  |
| City of West     | No Con  | nments Received.                                          |                             |  |
| Chicago:         |         |                                                           |                             |  |
| City of          | "The C  | ity of Warrenville has no co                              | omment for this project."   |  |
| Warrenville:     |         |                                                           |                             |  |
| Winfield         | No Con  | No Comments Received.                                     |                             |  |
| Township:        |         |                                                           |                             |  |
| Township         | No Obj  | ection with the concept of t                              | the petition. Additional    |  |
| Highway:         | informa | ation may be required at tim                              | ne of permit application.   |  |
|                  | "My on  | aly concern is stormwater ru                              | unoff into the field and to |  |
|                  | _       | ny Drive and Purnell Road                                 | Area."                      |  |
| West Chicago     | No Con  | nments Received.                                          |                             |  |
| Fire Dist.:      |         |                                                           |                             |  |
| Sch. Dist. 33:   | No Con  | nments Received.                                          | -                           |  |
| Sch. Dist. 94:   | No Con  | No Comments Received.                                     |                             |  |
| Forest Preserve: | "Forest | Preserve District staff have                              | e reviewed the information  |  |
|                  | provide | ed and do not have any com                                | ments."                     |  |

# LAND USE:

| Location | Zoning                                    | <b>Existing Use</b> | LUP       |
|----------|-------------------------------------------|---------------------|-----------|
| Subject  | R-2 SF RES                                | CEMETERY            | 0-5 DU AC |
| North    | R-2 SF RES                                | HOUSE               | 0-5 DU AC |
| South    | R-2 SF RES                                | HOUSE               | 0-5 DU AC |
| East     | WINFIELD ROAD<br>AND BEYOND R-2<br>SF RES | HOUSE               | 0-5 DU AC |
| West     | R-2 SF RES                                | CEMETERY            | 0-5 DU AC |