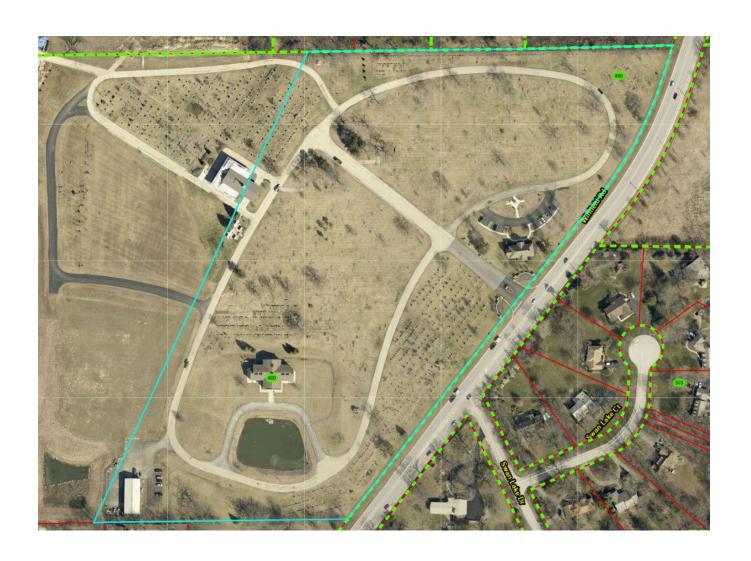

#### **FINDINGS OF FACT:**

- A. That petitioner testified that the subject zoning relief is to allow a second mausoleum building on the subject property.
- B. That petitioner testified that the subject property is the Assumption Cemetery that currently includes one (1) mausoleum building.
- C. That petitioner testified that they propose to build a second mausoleum building on the subject property.
- D. That petitioner testified the second mausoleum building will not impact the surrounding area as the subject use is very dormant with little to no traffic, and only occasional visitors.
- E. That petitioner testified there is currently sufficient detention storage in the existing pond on the subject property to support the second mausoleum.
- F. That the Zoning Hearing Officer recommended to approve the subject zoning relief as petitioner provided sufficient information for the requested Conditional Use to construct a second mausoleum building on the subject property.

# LAND USE:

| Location | Zoning                                    | <b>Existing Use</b> | LUP       |
|----------|-------------------------------------------|---------------------|-----------|
| Subject  | R-2 SF RES                                | CEMETERY            | 0-5 DU AC |
| North    | R-2 SF RES                                | HOUSE               | 0-5 DU AC |
| South    | R-2 SF RES                                | HOUSE               | 0-5 DU AC |
| East     | WINFIELD ROAD<br>AND BEYOND R-2<br>SF RES | HOUSE               | 0-5 DU AC |
| West     | R-2 SF RES                                | CEMETERY            | 0-5 DU AC |