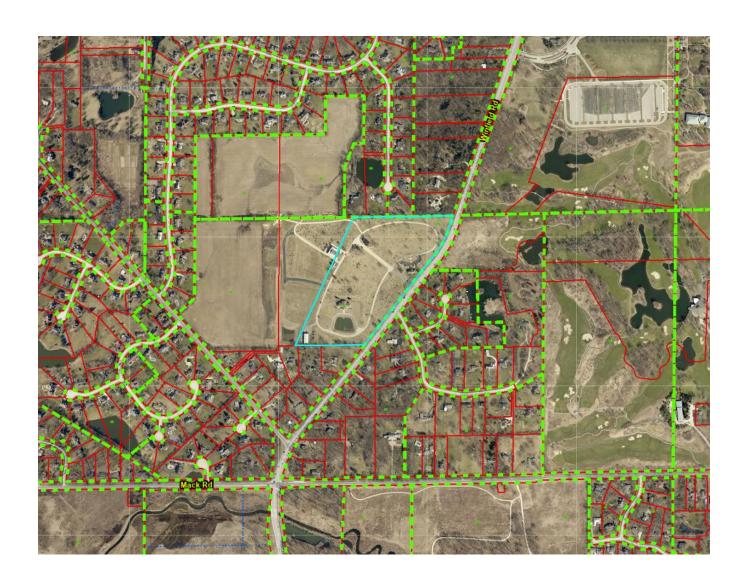

# PETITIONER'S DEVELOPMENT FACT SHEET

|                  | GENER   | AL ZONING CASE INFO                                       | ORMATION                    |  |
|------------------|---------|-----------------------------------------------------------|-----------------------------|--|
| CASE #/PETITIO   | NER     | ZONING-25-000025 Ass                                      | sumption Cemetery           |  |
| ZONING REQUI     | EST     | Conditional Use to allow a second mausoleum building      |                             |  |
|                  |         | on the subject property.                                  | C                           |  |
| OWNER            |         | DIOCESE OF JOLIET, 1S150 WINFIELD ROAD,                   |                             |  |
|                  |         | · ·                                                       | DIOCESE OF JOLIET, 16555    |  |
|                  |         | · · · · · · · · · · · · · · · · · · ·                     | HILL, IL 60403 / AGENT:     |  |
|                  |         |                                                           | OMPANIES, 7325 JANES        |  |
|                  |         | AVENUE, WOODRIDGE, IL 60517                               |                             |  |
| ADDRESS/LOCATION |         | 1S150 WINFIELD ROAD, WHEATON, IL 60189                    |                             |  |
| PIN              |         | 04-23-400-010                                             |                             |  |
| TWSP./CTY. BD.   | DIST.   | WINFIELD                                                  | DISTRICT 6                  |  |
| ZONING/LUP       |         | R-2 SF RES                                                | 0-5 DU AC                   |  |
| AREA             |         | 27.39 ACRES (1,193,108 SQ. FT.)                           |                             |  |
| UTILITIES        |         | WELL/SEPTIC                                               |                             |  |
| PUBLICATION 1    | DATE    | Daily Herald: MAY 6, 2025                                 |                             |  |
| PUBLIC HEARI     |         | MAY 21, 2025                                              |                             |  |
| ADDITIONAL IN    |         |                                                           |                             |  |
| Building:        |         | pjections.                                                |                             |  |
| DUDOT:           |         | o Objections.                                             |                             |  |
| Health:          |         | No Objections.                                            |                             |  |
| Stormwater:      | No Obj  | No Objection with the concept of the petition. Additional |                             |  |
|                  | informa | nation may be required at time of permit application.     |                             |  |
| Public Works:    | "DPC I  | Public Works doesn't own any sewer or water mains in the  |                             |  |
|                  | area."  |                                                           |                             |  |
| <b>EXTERNAL:</b> |         |                                                           |                             |  |
| Village of       | No Con  | nments Received.                                          |                             |  |
| Winfield:        |         |                                                           |                             |  |
| City of West     | No Con  | nments Received.                                          |                             |  |
| Chicago:         |         |                                                           |                             |  |
| City of          | "The C  | ity of Warrenville has no co                              | omment for this project."   |  |
| Warrenville:     |         |                                                           |                             |  |
| Winfield         | No Con  | No Comments Received.                                     |                             |  |
| Township:        |         |                                                           |                             |  |
| Township         | No Obj  | ection with the concept of t                              | the petition. Additional    |  |
| Highway:         | informa | ation may be required at tim                              | ne of permit application.   |  |
|                  | "My on  | aly concern is stormwater ru                              | unoff into the field and to |  |
|                  | _       | ny Drive and Purnell Road                                 | Area."                      |  |
| West Chicago     | No Con  | nments Received.                                          |                             |  |
| Fire Dist.:      |         |                                                           |                             |  |
| Sch. Dist. 33:   | No Con  | nments Received.                                          | -                           |  |
| Sch. Dist. 94:   | No Con  | No Comments Received.                                     |                             |  |
| Forest Preserve: | "Forest | Preserve District staff have                              | e reviewed the information  |  |
|                  | provide | ed and do not have any com                                | ments."                     |  |

# LAND USE:

| Location | Zoning                                    | <b>Existing Use</b> | LUP       |
|----------|-------------------------------------------|---------------------|-----------|
| Subject  | R-2 SF RES                                | CEMETERY            | 0-5 DU AC |
| North    | R-2 SF RES                                | HOUSE               | 0-5 DU AC |
| South    | R-2 SF RES                                | HOUSE               | 0-5 DU AC |
| East     | WINFIELD ROAD<br>AND BEYOND R-2<br>SF RES | HOUSE               | 0-5 DU AC |
| West     | R-2 SF RES                                | CEMETERY            | 0-5 DU AC |