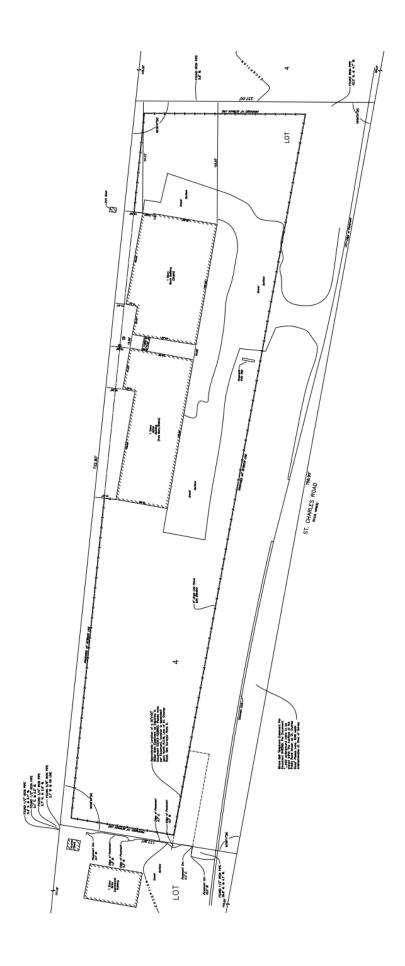

#### **Subject to the following conditions:**

- 1. That the property be developed in accordance with the petitioner's site plan made part of Zoning Petition #ZONING-23-000070 Flash Property Management, LLC. dated November 9, 2023.
- 2. That the owner/developer is to apply for and receive a Building Permit for all construction and/or excavation that occurs on the property.
- 3. That in conjunction with the submittal of a building permit the developer provides a landscape plan showing full landscape screens around the perimeter of the development.
- 4. That the property be developed in accordance with all other codes and Ordinances of DuPage County.

GENERAL BULK REQUIREMENTS:

| O=1 (=1== 2 0=1= 1== <b>Q</b> 0=1=== (1=) |          |              |             |
|-------------------------------------------|----------|--------------|-------------|
| <b>REQUIREMENTS:</b>                      | REQUIRED | EXISTING     | PROPOSED    |
| Front Yard:                               | 40'      | APPROX. 20'  | APPROX. 20' |
| Int. Side Yard:                           | 40'      | APPROX. 2.9' | APPROX. 10' |
| Int. Side Yard:                           | 20'      | APPROX. 1.2' | APPROX. 10' |
| Rear Yard:                                | 40'      | APPROX. 3.2' | APPROX. 10' |