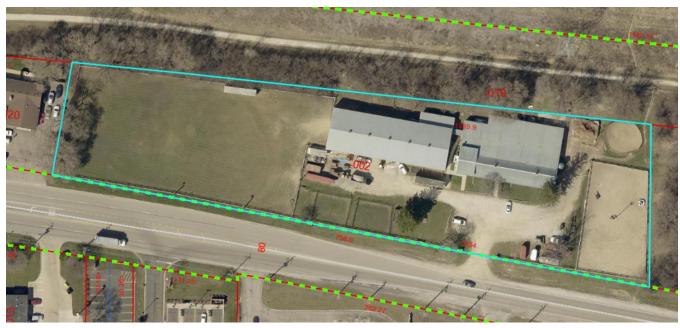

#### FINDINGS OF FACT:

- 1. That petitioner testified that they seek the subject zoning relief to allow a construction/contractor's office and yard with both indoor/outdoor storage of vehicles, materials, and equipment related to the subject construction/demolition business.
- 2. That petitioner testified that the subject property will be owned and operated by Flash Property Management, LLC., and will be operated as construction/contractor's office and yard.
- 3. That petitioner testified that they originally applied for a Variation to reduce the east interior side yard setback from 40' to approximately 10' and a Conditional Use to reduce the west interior side yard setback by 50% from required 20' to approximately 10', and that at the public hearing, petitioner withdrew the requests to reduce the east interior and west interior side yards and will meet the required setbacks.
- 4. That petitioner testified that the subject property was previously used as a horse stable/horse boarding facility, and today includes an existing indoor 7,000 sq. ft. riding arena, 1,500 sq. ft. intermediary building, and 5,000 sq. ft. horse stable.
  - a. That petitioner testified that they propose to utilize the existing buildings for the proposed construction/contractor's office and yard, and that the 1,500 sq. ft. intermediary building will be used for the proposed construction/contractor's office and the 5,000 sq. ft. stable building and 7,000 sq. ft. riding arena will be used for the proposed storage of petitioner's vehicles, equipment, and tools.

- 5. That petitioner testified that they do not plan to construct any additions to the existing buildings on the subject property and that petitioner will only make cosmetic improvements to the property, such as new roofing, siding, windows, paint, and improve the existing parking with ten (10) parking spaces.
- 6. That petitioner testified that the proposed business would have 10-15 employees on a daily basis, with 1-3 employees in the office.
- 7. That petitioner testified that their business operations allow for their employees to arrive at the subject property in their personal vehicles, park their vehicle, and then take a company vehicle, equipment, or truck to a designated construction site.
  - a. Furthermore, that at the end of the day, employees would return to the subject property, drop off the company vehicle, equipment, or truck, and leave the property in their personal vehicle.
- 8. That petitioner testified that they have requested the reduction in front and rear yards, due to the long/narrow lot configuration of the subject property and that use of the existing buildings and property requires the requested zoning relief.
- 9. That petitioner testified that all of the adjacent properties and existing land uses are largely commercial and that the trend of development on St. Charles Road/Schmale Road is towards commercial uses, a further indication that the B-2 Zoning District would be appropriate zoning district for the subject property.
  - a. That petitioner testified that the adjacent property to the north is the Great Western Trail and Commonwealth Edison, to the west is an animal hospital, to the south is a commercial shopping center/restaurants, and to the east is vacant land with a telecommunications tower.
  - b. In addition, that petitioner testified that the subject property would not be suitable for residential use due to the existing lot configuration and close proximity to St. Charles Road/Schmale Road, and that the B-2 Zoning District would be a suitable zoning district for the subject property.

# PETITIONER'S DEVELOPMENT FACT SHEET

| GENERAL ZONING CASE INFORMATION                |                                                                                                                                                                                                                 |                                                                                                                                                                                                                                                                                                                                                                                                                                                                                                                                                                                                                                                                                                                                           |                            |  |
|------------------------------------------------|-----------------------------------------------------------------------------------------------------------------------------------------------------------------------------------------------------------------|-------------------------------------------------------------------------------------------------------------------------------------------------------------------------------------------------------------------------------------------------------------------------------------------------------------------------------------------------------------------------------------------------------------------------------------------------------------------------------------------------------------------------------------------------------------------------------------------------------------------------------------------------------------------------------------------------------------------------------------------|----------------------------|--|
|                                                |                                                                                                                                                                                                                 |                                                                                                                                                                                                                                                                                                                                                                                                                                                                                                                                                                                                                                                                                                                                           |                            |  |
| GENE  CASE #/PETITIONER  ZONING REQUEST  OWNER |                                                                                                                                                                                                                 | <ol> <li>ZONING-23-000070 Flash Property Management, LLC.</li> <li>Rezoning from R-4 Single-Family Residential to B-2 General Business;</li> <li>Variation to reduce the north rear yard setback from required 40' to approximately 10';</li> <li>Variation to reduce the east interior side yard setback from 40' to approximately 10'; and</li> <li>Reduction and Use of Yards by Conditional Use Procedure:         <ul> <li>Conditional Use to reduce the south front yard setback by 50% from required 40' to approximately 20';</li> <li>Conditional Use to reduce the west interior side yard setback by 50% from required 20' to approximately 10'.</li> </ul> </li> <li>FLASH PROPERTY MANAGEMENT, LLC., P.O BOX 723,</li> </ol> |                            |  |
|                                                |                                                                                                                                                                                                                 | BLOOMINGDALE, IL 60108/ AGENT: PHILLIP A. LUETKEHANS AND BRIAN J. ARMSTRONG, LUETKEHANS, BRADY, GARNER, & ARMSTRONG, LLC., 105 E. IRVING PARK ROAD, ITASCA, IL 60143                                                                                                                                                                                                                                                                                                                                                                                                                                                                                                                                                                      |                            |  |
| ADDRESS/LOCATION                               |                                                                                                                                                                                                                 | 05-04-202-002                                                                                                                                                                                                                                                                                                                                                                                                                                                                                                                                                                                                                                                                                                                             | AD, CAROL STREAM, IL 60188 |  |
| PIN<br>TWSP./CTY. BD. D                        | ГСТ                                                                                                                                                                                                             | MILTON                                                                                                                                                                                                                                                                                                                                                                                                                                                                                                                                                                                                                                                                                                                                    | DISTRICT 6                 |  |
| ZONING/LUP                                     | 151.                                                                                                                                                                                                            | R-4 SF RES                                                                                                                                                                                                                                                                                                                                                                                                                                                                                                                                                                                                                                                                                                                                | OFFICE LOW                 |  |
| AREA                                           |                                                                                                                                                                                                                 | 2.91 ACRES (126,760 SQ. FT.)                                                                                                                                                                                                                                                                                                                                                                                                                                                                                                                                                                                                                                                                                                              |                            |  |
| UTILITIES                                      |                                                                                                                                                                                                                 | WELL AND SEPTIC                                                                                                                                                                                                                                                                                                                                                                                                                                                                                                                                                                                                                                                                                                                           |                            |  |
| PUBLICATION DATE                               |                                                                                                                                                                                                                 | Daily Herald: OCTOBER 25, 2023                                                                                                                                                                                                                                                                                                                                                                                                                                                                                                                                                                                                                                                                                                            |                            |  |
| PUBLIC HEARING                                 |                                                                                                                                                                                                                 | THURSDAY, NOVEMBER 9, 2023                                                                                                                                                                                                                                                                                                                                                                                                                                                                                                                                                                                                                                                                                                                |                            |  |
| ADDITIONAL INFORM                              |                                                                                                                                                                                                                 |                                                                                                                                                                                                                                                                                                                                                                                                                                                                                                                                                                                                                                                                                                                                           |                            |  |
| Building:                                      |                                                                                                                                                                                                                 | bjections.                                                                                                                                                                                                                                                                                                                                                                                                                                                                                                                                                                                                                                                                                                                                |                            |  |
| DUDOT:                                         | Objects. "PVC shed shown on site plan and final plat is encroaching on the County's Great Western Trail ROW. The shed encroachment should be relocated prior to a reduction of rear-yard setback requirements." |                                                                                                                                                                                                                                                                                                                                                                                                                                                                                                                                                                                                                                                                                                                                           |                            |  |
| Health:                                        | No Objections with the concept of the petition. Additional information may be required at time of permit application. (See attached documentation)                                                              |                                                                                                                                                                                                                                                                                                                                                                                                                                                                                                                                                                                                                                                                                                                                           |                            |  |
| Stormwater:                                    | No Objections with the concept of the petition. Additional information may be required at time of permit application.                                                                                           |                                                                                                                                                                                                                                                                                                                                                                                                                                                                                                                                                                                                                                                                                                                                           |                            |  |
| Public Works:                                  | Our office has no jurisdiction in this matter.                                                                                                                                                                  |                                                                                                                                                                                                                                                                                                                                                                                                                                                                                                                                                                                                                                                                                                                                           |                            |  |
| <b>EXTERNAL:</b>                               |                                                                                                                                                                                                                 |                                                                                                                                                                                                                                                                                                                                                                                                                                                                                                                                                                                                                                                                                                                                           |                            |  |
| Village of Carol<br>Stream:                    | No Comments Received.                                                                                                                                                                                           |                                                                                                                                                                                                                                                                                                                                                                                                                                                                                                                                                                                                                                                                                                                                           |                            |  |
| Village of                                     | "Village of Glendale Heights has no issue with this proposal as it is                                                                                                                                           |                                                                                                                                                                                                                                                                                                                                                                                                                                                                                                                                                                                                                                                                                                                                           |                            |  |
| Glendale Heights:                              | not contiguous to village boundaries nor will have a direct impact to our community."                                                                                                                           |                                                                                                                                                                                                                                                                                                                                                                                                                                                                                                                                                                                                                                                                                                                                           |                            |  |
| Village of Glen<br>Ellyn:                      | No Comments Received.                                                                                                                                                                                           |                                                                                                                                                                                                                                                                                                                                                                                                                                                                                                                                                                                                                                                                                                                                           |                            |  |
| City of Wheaton:                               | No C                                                                                                                                                                                                            | omments Received.                                                                                                                                                                                                                                                                                                                                                                                                                                                                                                                                                                                                                                                                                                                         |                            |  |