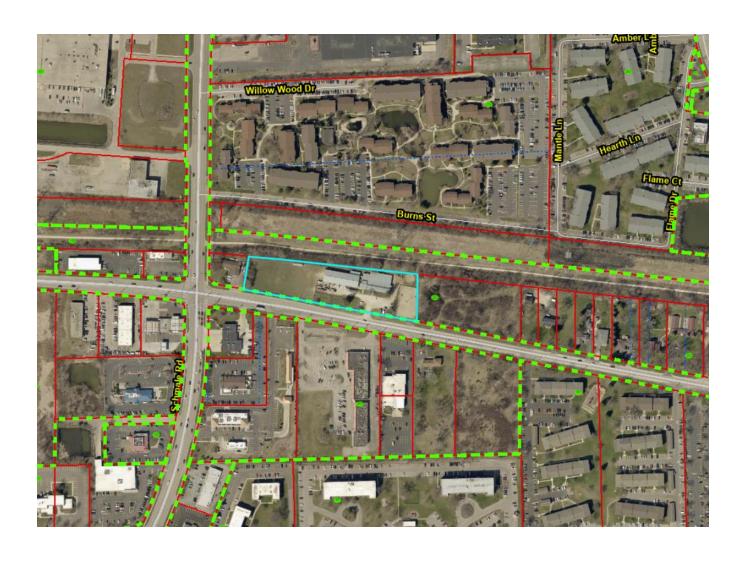

- 5. That petitioner testified that they do not plan to construct any additions to the existing buildings on the subject property and that petitioner will only make cosmetic improvements to the property, such as new roofing, siding, windows, paint, and improve the existing parking with ten (10) parking spaces.
- 6. That petitioner testified that the proposed business would have 10-15 employees on a daily basis, with 1-3 employees in the office.
- 7. That petitioner testified that their business operations allow for their employees to arrive at the subject property in their personal vehicles, park their vehicle, and then take a company vehicle, equipment, or truck to a designated construction site.
  - a. Furthermore, that at the end of the day, employees would return to the subject property, drop off the company vehicle, equipment, or truck, and leave the property in their personal vehicle.
- 8. That petitioner testified that they have requested the reduction in front and rear yards, due to the long/narrow lot configuration of the subject property and that use of the existing buildings and property requires the requested zoning relief.
- 9. That petitioner testified that all of the adjacent properties and existing land uses are largely commercial and that the trend of development on St. Charles Road/Schmale Road is towards commercial uses, a further indication that the B-2 Zoning District would be appropriate zoning district for the subject property.
  - a. That petitioner testified that the adjacent property to the north is the Great Western Trail and Commonwealth Edison, to the west is an animal hospital, to the south is a commercial shopping center/restaurants, and to the east is vacant land with a telecommunications tower.
  - b. In addition, that petitioner testified that the subject property would not be suitable for residential use due to the existing lot configuration and close proximity to St. Charles Road/Schmale Road, and that the B-2 Zoning District would be a suitable zoning district for the subject property.

- 1. Existing uses of property within the general area of the property in question, as petitioner has demonstrated that the property located directly west of the subject property is located within the Village of Carol Stream with a commercial use for an animal hospital; that the property directly north of the subject property is zoned R-4 Single Family Residential and is a recreational use with the Great Western Trail; that the property located directly east of the subject property is zoned R-4 Single Family Residential and is vacant with a telecommunications tower; and that the properties located directly south of the subject property are located within the Village of Carol Stream with commercial uses, such as shopping centers and restaurants.
- 2. The zoning classification of property within the general area of the property in question, as petitioner

has demonstrated that the property located directly west of the subject property is located within the Village of Carol Stream with a commercial use for an animal hospital; that the property directly north of the subject property is zoned R-4 Single Family Residential and is a recreational use with the Great Western Trail; that the property located directly east of the subject property is zoned R-4 Single Family Residential and is vacant with a telecommunications tower; and that the properties located directly south of the subject property are located within the Village of Carol Stream with commercial uses, such as shopping centers and restaurants.

## LAND USE

| Location | Zoning                                                       | <b>Existing Use</b> | LUP                        |
|----------|--------------------------------------------------------------|---------------------|----------------------------|
| Subject  | R-4 SF RES                                                   | EQUESTRIAN          | OFFICE LOW                 |
| North    | R-4 SF RES                                                   | OPEN<br>SPACE/TRAIL | OFFICE LOW                 |
| South    | ST. CHARLES ROAD<br>AND BEYOND<br>VILLAGE OF CAROL<br>STREAM | COMMERCIAL          | VILLAGE OF<br>CAROL STREAM |
| East     | R-4 SF RES                                                   | VACANT              | OFFICE LOW                 |
| West     | VILLAGE OF CAROL<br>STREAM                                   | MEDICAL             | VILLAGE OF<br>CAROL STREAM |