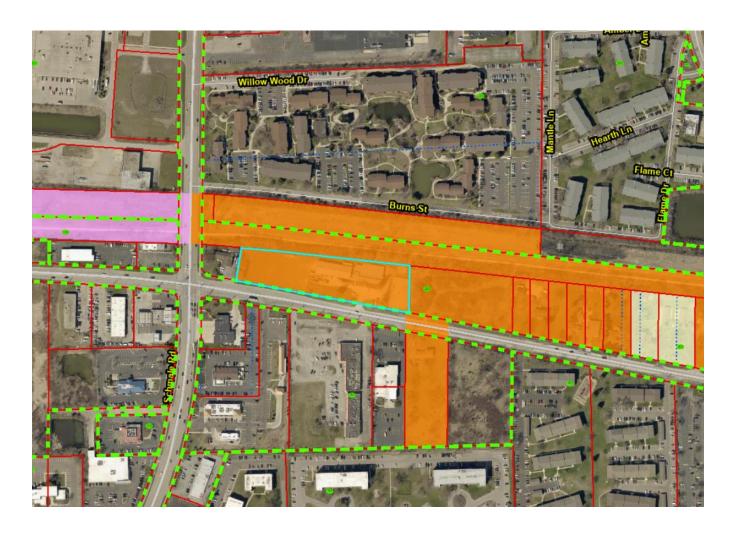

- 5. That petitioner testified that they do not plan to construct any additions to the existing buildings on the subject property and that petitioner will only make cosmetic improvements to the property, such as new roofing, siding, windows, paint, and improve the existing parking with ten (10) parking spaces.
- 6. That petitioner testified that the proposed business would have 10-15 employees on a daily basis, with 1-3 employees in the office.
- 7. That petitioner testified that their business operations allow for their employees to arrive at the subject property in their personal vehicles, park their vehicle, and then take a company vehicle, equipment, or truck to a designated construction site.
  - a. Furthermore, that at the end of the day, employees would return to the subject property, drop off the company vehicle, equipment, or truck, and leave the property in their personal vehicle.
- 8. That petitioner testified that they have requested the reduction in front and rear yards, due to the long/narrow lot configuration of the subject property and that use of the existing buildings and property requires the requested zoning relief.
- 9. That petitioner testified that all of the adjacent properties and existing land uses are largely commercial and that the trend of development on St. Charles Road/Schmale Road is towards commercial uses, a further indication that the B-2 Zoning District would be appropriate zoning district for the subject property.
  - a. That petitioner testified that the adjacent property to the north is the Great Western Trail and Commonwealth Edison, to the west is an animal hospital, to the south is a commercial shopping center/restaurants, and to the east is vacant land with a telecommunications tower.
  - b. In addition, that petitioner testified that the subject property would not be suitable for residential use due to the existing lot configuration and close proximity to St. Charles Road/Schmale Road, and that the B-2 Zoning District would be a suitable zoning district for the subject property.

- 1. Existing uses of property within the general area of the property in question, as petitioner has demonstrated that the property located directly west of the subject property is located within the Village of Carol Stream with a commercial use for an animal hospital; that the property directly north of the subject property is zoned R-4 Single Family Residential and is a recreational use with the Great Western Trail; that the property located directly east of the subject property is zoned R-4 Single Family Residential and is vacant with a telecommunications tower; and that the properties located directly south of the subject property are located within the Village of Carol Stream with commercial uses, such as shopping centers and restaurants.
- 2. The zoning classification of property within the general area of the property in question, as petitioner

has demonstrated that the property located directly west of the subject property is located within the Village of Carol Stream with a commercial use for an animal hospital; that the property directly north of the subject property is zoned R-4 Single Family Residential and is a recreational use with the Great Western Trail; that the property located directly east of the subject property is zoned R-4 Single Family Residential and is vacant with a telecommunications tower; and that the properties located directly south of the subject property are located within the Village of Carol Stream with commercial uses, such as shopping centers and restaurants.

## LAND USE

| Location | Zoning                                                       | <b>Existing Use</b> | LUP                        |
|----------|--------------------------------------------------------------|---------------------|----------------------------|
| Subject  | R-4 SF RES                                                   | EQUESTRIAN          | OFFICE LOW                 |
| North    | R-4 SF RES                                                   | OPEN<br>SPACE/TRAIL | OFFICE LOW                 |
| South    | ST. CHARLES ROAD<br>AND BEYOND<br>VILLAGE OF CAROL<br>STREAM | COMMERCIAL          | VILLAGE OF<br>CAROL STREAM |
| East     | R-4 SF RES                                                   | VACANT              | OFFICE LOW                 |
| West     | VILLAGE OF CAROL<br>STREAM                                   | MEDICAL             | VILLAGE OF<br>CAROL STREAM |