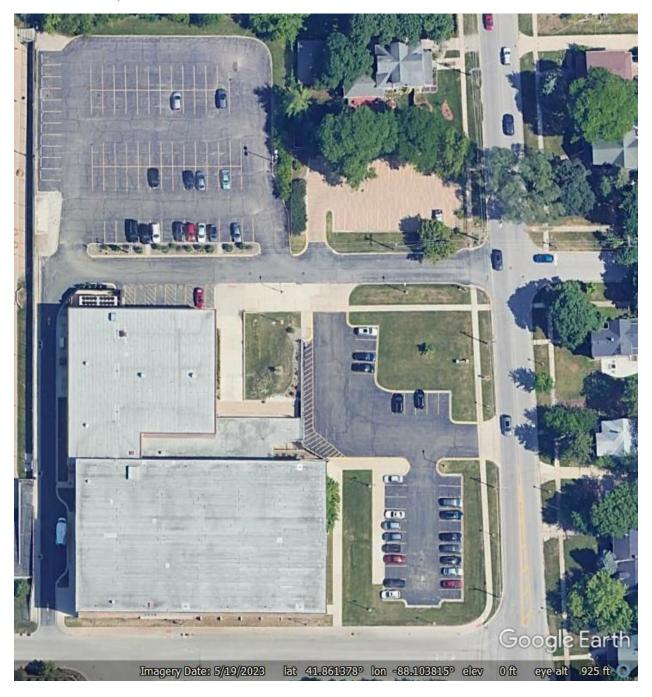

| Central Athletic Complex Parking |    |                 |    |               |    |            |  |  |  |
|----------------------------------|----|-----------------|----|---------------|----|------------|--|--|--|
|                                  |    | Grind & Overlay | F  | Partial Depth |    | Full Depth |  |  |  |
| 45,100 SF                        | \$ | 145,587.17      | \$ | 201,079.85    | \$ | 397,717.37 |  |  |  |

Wight's 2021 estimates for Community Center parking lot were used and a multiplier was applied. Costs assume no detention work is required and would be an additional cost if it were.

| Blanchard Building Parking |    |                 |    |               |            |            |  |  |  |
|----------------------------|----|-----------------|----|---------------|------------|------------|--|--|--|
|                            |    | Grind & Overlay |    | Partial Depth | Full Depth |            |  |  |  |
| 30,700 SF                  | \$ | 99,102.58       | \$ | 136,876.97    | \$         | 270,730.00 |  |  |  |