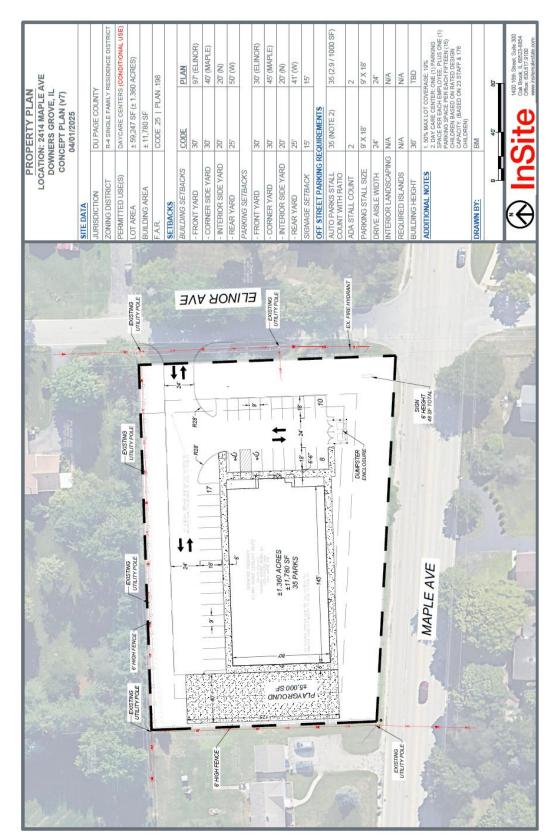

**REQUEST:** Conditional Use to allow a daycare center with preschool in the R-4 Zoning District.

ADDRESS OR GENERAL LOCATION: 2414 MAPLE AVENUE, DOWNERS GROVE, IL 60515

**LEGAL DESCRIPTION**: LOT SEVENTY EIGHT (78) IN THE SECOND ADDITION TO BELMONT PARK, SAID ADDITION BEING A PART OF SECTIONS TWELVE (12) AND THIRTEEN (13), TOWNSHIP THIRTY EIGHT (38) NORTH, RANGE TEN (10), EAST OF THE THIRD PRINCIPAL MERIDIAN, ACCORDING TO THE PLAT THEREOF RECORDED AUGUST 7, 1923 IN BLOCK 10 OF PLATS, PAGE 64 AS DOCUMENT 168381.

Respectfully Submitted, ROBERT J. KARTHOLL, CHAIRMAN, DUPAGE COUNTY ZONING BOARD OF APPEALS

Notice of this hearing is being sent to property owners within 300 feet of the subject property and as one of them you are invited to attend the meeting and comment on the petition. A reduced scaled sketch or drawing of the petitioner's request is included for your review. If you have any questions or require a full-scale version of the site plan, please contact the Zoning Division at (630) 407-6700.