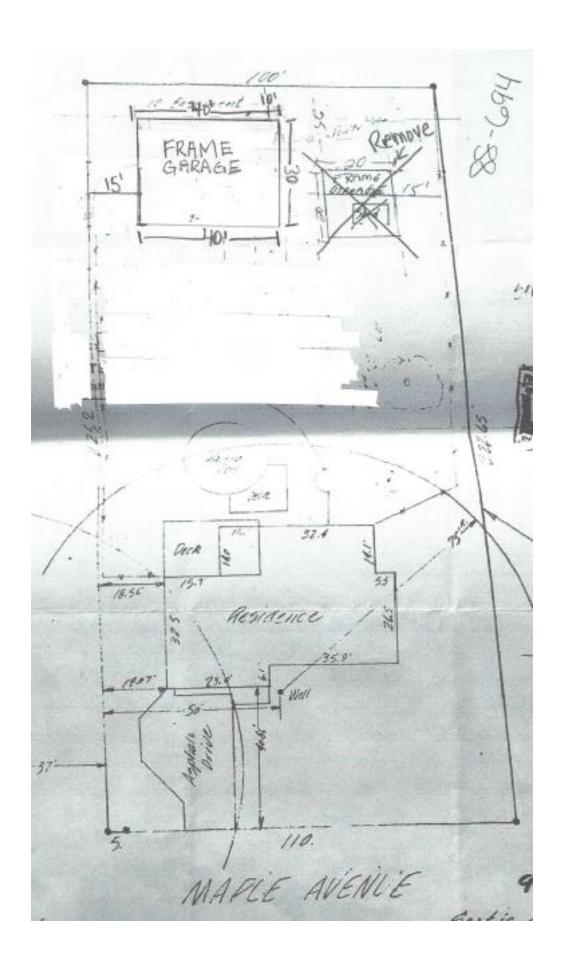

- B. That petitioner testified that the subject property's address is 21W732 Maple Avenue, Medinah, IL 60157, and that they also own live at and own property next door, 21W715 Maple Avenue, Medinah, IL 60157.
- C. That petitioner testified that they have owned the subject property for approximately one (1) year and that the existing detached garage is in poor condition.
  - a. Furthermore, that petitioner testified that they propose to construct a new 1,200 sq. ft. detached garage on the subject property that would be serviced with electric and would not have a driveway.
- D. That petitioner testified that they have family that occasionally visits from out of state and stay at the subject property, and that they utilize the subject property for additional storage of household accessory equipment and tools for their adjacent home at 21W715 Maple Avenue, Medinah.
- E. That petitioner testified that they own a resale store/cabinetry business that is operated off site at another property with 11,000 sq. ft. of storage space.
- F. That the Zoning Hearing Officer finds that the petitioner has not demonstrated or provided sufficient evidence for the requested zoning relief, as the subject property is a vacant home with proposed and current storage for another property owned by the petitioner.
  - a. That the Zoning Hearing Officer finds that petitioner testified that the subject property is utilized for storage and that no one is living at the subject property.
  - b. Furthermore, that the petitioner testified that the residence is occupied only occasionally by relatives and therefore it is a likely risk that the need for the oversized detached garage is intended for the use of petitioner's business, particularly likely because vehicle storage is not intended for the garage as there is no driveway proposed.

## GENERAL BULK REQUIREMENTS:

| <b>REQUIREMENTS:</b> | REQUIRED    | EXISTING    | PROPOSED              |
|----------------------|-------------|-------------|-----------------------|
| Front Yard:          | 30 FT       | 180 FT      | 185 FT                |
| Int. Side Yard:      | 10 FT       | 65 FT       | 15 FT                 |
| Int. Side Yard:      | 10 FT       | 15 FT       | 45 FT                 |
| Rear Yard:           | 3 FT        | 25 FT       | 10 FT                 |
| Floor Area Ratio:    | 650 SQ. FT. | 400 SQ. FT. | APPROX. 1,200 SQ. FT. |