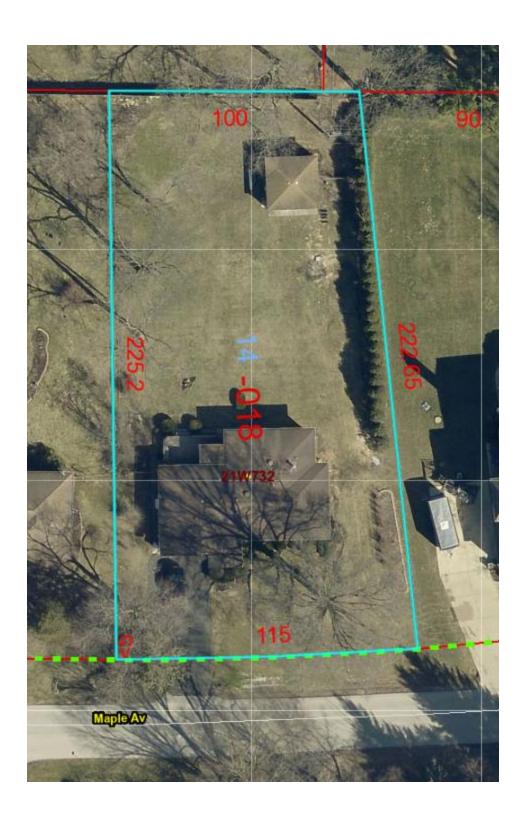

- B. That petitioner testified that the subject property's address is 21W732 Maple Avenue, Medinah, IL 60157, and that they also own live at and own property next door, 21W715 Maple Avenue, Medinah, IL 60157.
- C. That petitioner testified that they have owned the subject property for approximately one (1) year and that the existing detached garage is in poor condition.
  - a. Furthermore, that petitioner testified that they propose to construct a new 1,200 sq. ft. detached garage on the subject property that would be serviced with electric and would not have a driveway.
- D. That petitioner testified that they have family that occasionally visits from out of state and stay at the subject property, and that they utilize the subject property for additional storage of household accessory equipment and tools for their adjacent home at 21W715 Maple Avenue, Medinah.
- E. That petitioner testified that they own a resale store/cabinetry business that is operated off site at another property with 11,000 sq. ft. of storage space.
- F. That the Zoning Hearing Officer finds that the petitioner has not demonstrated or provided sufficient evidence for the requested zoning relief, as the subject property is a vacant home with proposed and current storage for another property owned by the petitioner.
  - a. That the Zoning Hearing Officer finds that petitioner testified that the subject property is utilized for storage and that no one is living at the subject property.
  - b. Furthermore, that the petitioner testified that the residence is occupied only occasionally by relatives and therefore it is a likely risk that the need for the oversized detached garage is intended for the use of petitioner's business, particularly likely because vehicle storage is not intended for the garage as there is no driveway proposed.

## GENERAL BULK REQUIREMENTS:

| <b>REQUIREMENTS:</b> | REQUIRED    | EXISTING    | PROPOSED              |
|----------------------|-------------|-------------|-----------------------|
| Front Yard:          | 30 FT       | 180 FT      | 185 FT                |
| Int. Side Yard:      | 10 FT       | 65 FT       | 15 FT                 |
| Int. Side Yard:      | 10 FT       | 15 FT       | 45 FT                 |
| Rear Yard:           | 3 FT        | 25 FT       | 10 FT                 |
| Floor Area Ratio:    | 650 SQ. FT. | 400 SQ. FT. | APPROX. 1,200 SQ. FT. |