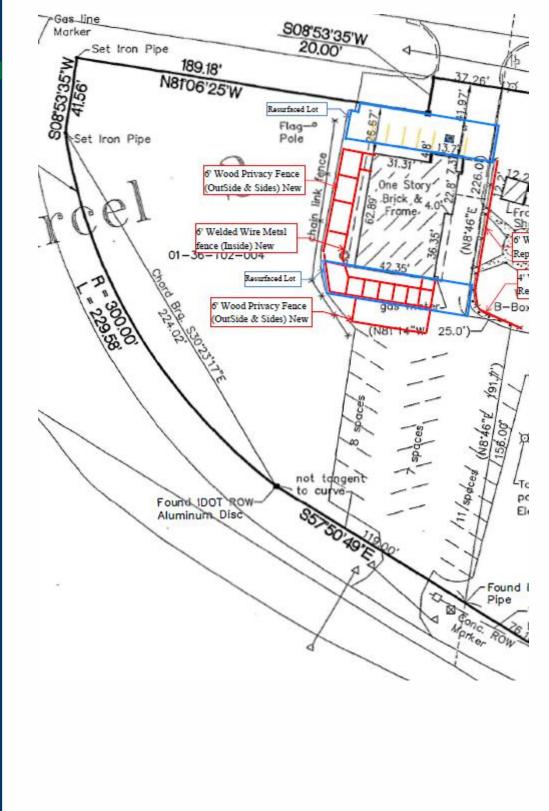

### Respectfully Submitted, ROBERT J. KARTHOLL, CHAIRMAN, DUPAGE COUNTY ZONING BOARD OF APPEALS

Notice of this hearing is being sent to property owners within 300 feet of the subject property and as one of them you are invited to attend the meeting and comment on the petition. A reduced scaled sketch or drawing of the petitioner's request is included for your review. If you have any questions or require a full-scale version of the site plan, please contact the Zoning Division at (630) 407-6700.