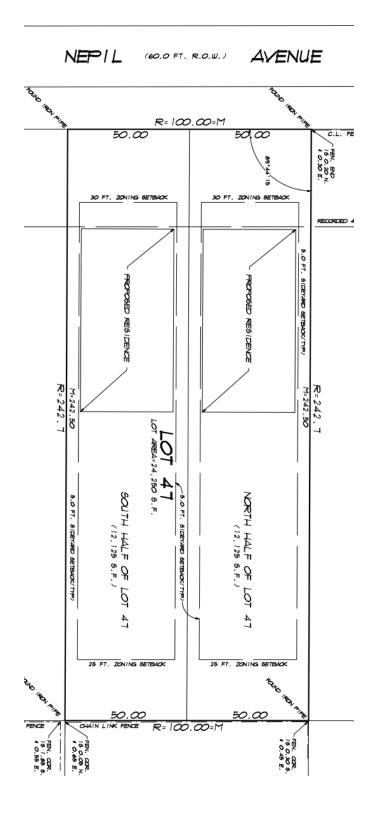

### **DuPage County Board: June 24, 2025:**

**Development Committee: June 17, 2025:** The DuPage County Development Committee recommended to approve the following zoning relief:

Variation from Section 37-704.3 to reduce the lot width from 75 to 50 feet for lots served by sewer and water to create two buildable lots on the property.

## Development Committee VOTE (Motion to Approve): 4 Ayes, 0 Nays, 3 Absent

**Zoning Hearing Officer: June 4, 2025:** The Zoning Hearing Officer recommended to approve the following zoning relief:

Variation from Section 37-704.3 to reduce the lot width from 75 to 50 feet for lots served by sewer and water to create two buildable lots on the property.

### FINDINGS OF FACT:

- A. That petitioner testified that the subject zoning relief is to reduce the lot width from 75 to 50 feet for lots served by sewer and water to create two (2) buildable lots on the property.
- B. That petitioner testified that they intend to build one (1) house on each fifty (50) foot wide lot, for a total of two (2) houses.
- C. That petitioner testified that the practical difficulty and unique circumstance for the subject zoning relief is that most lots in the neighborhood are fifty (50) feet wide and that the subject property was originally platted larger than the majority of lots in the neighborhood.
- D. That the Zoning Hearing Officer finds that neighbors testified during the public hearing that some fifty (50) foot wide lots in the neighborhood have been developed and that there are also larger lots in the neighborhood.
  - a. Upon review, the Zoning Hearing Officer finds that some properties in the immediate area of the subject property consist of two (2) fifty (50) foot wide lots with only one (1) house, but those properties could choose to develop two (2) homes as they are historic lots of record.
- E. That the Zoning Hearing Officer finds that petitioner has demonstrated a practical difficulty and unique circumstance with the subject property, as the subject was platted larger than most properties in the immediate neighborhood and that although there are larger properties in the neighborhood, many of those lots consist of two (2) fifty (50) foot wide historic lots of record that could choose to develop two (2) houses.