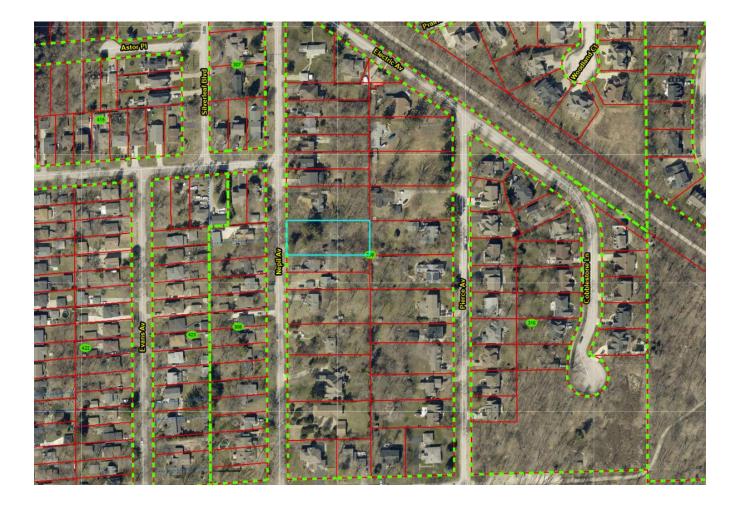

## PETITIONER'S DEVELOPMENT FACT SHEET

|                                                                                | GENERAL ZONING CASE INFORMATION |                                                             |                                                                                                     |                                                                                             |           |                        |
|--------------------------------------------------------------------------------|---------------------------------|-------------------------------------------------------------|-----------------------------------------------------------------------------------------------------|---------------------------------------------------------------------------------------------|-----------|------------------------|
| CASE #/                                                                        |                                 |                                                             |                                                                                                     |                                                                                             |           |                        |
| CASE #/PETITIONER                                                              |                                 |                                                             |                                                                                                     | <b>ZONING-25-000016 McMaster</b><br>Variation from Section 37-704.3 to reduce the lot width |           |                        |
| ZONING REQUEST                                                                 |                                 |                                                             |                                                                                                     |                                                                                             |           |                        |
|                                                                                |                                 |                                                             | from 75 to 50 feet for lots served by sewer and water to create two buildable lots on the property. |                                                                                             |           |                        |
| OWNER                                                                          |                                 |                                                             |                                                                                                     |                                                                                             |           |                        |
| OWNER                                                                          |                                 |                                                             | AVENUE, WHEATON, IL 60187 / AGENT: GLEN                                                             |                                                                                             |           |                        |
|                                                                                |                                 |                                                             | ,                                                                                                   | ,                                                                                           |           |                        |
|                                                                                |                                 |                                                             | MCMASTER, MCMASTER CUSTOM HOMES, LLC., 1919 S. HIGHLAND AVENUE, LOMBARD, IL 60148/                  |                                                                                             |           |                        |
|                                                                                |                                 |                                                             | TRACY D. KASSON, RATHJE WOODWARD LLC, 300                                                           |                                                                                             |           |                        |
|                                                                                |                                 |                                                             | E. ROOSEVELT ROAD, SUITE 220, WHEATON, IL                                                           |                                                                                             |           |                        |
|                                                                                |                                 |                                                             | 60187                                                                                               |                                                                                             |           |                        |
| ADDRES                                                                         | SS/LOCATI                       | ION                                                         | 0N105 NEPIL AVENUE, WHEATON, IL 60187                                                               |                                                                                             |           |                        |
| PIN                                                                            |                                 |                                                             | 05-08-309-013                                                                                       |                                                                                             |           | ,                      |
| -                                                                              | CTY. BD. D                      | IST.                                                        | MILTON                                                                                              |                                                                                             | DISTRI    | CT 4                   |
| ZONING                                                                         |                                 | •                                                           | R-4 SF RES                                                                                          |                                                                                             | 0-5 DU    |                        |
| AREA                                                                           |                                 |                                                             |                                                                                                     | 0.56 ACRES (24,394 SQ. FT.)                                                                 |           |                        |
| UTILITI                                                                        | ES                              |                                                             | WATER/SEWE                                                                                          | · · · ·                                                                                     |           |                        |
| PUBLIC                                                                         | PUBLICATION DATE                |                                                             | Daily Herald: MAY 6, 2025                                                                           |                                                                                             |           |                        |
| PUBLIC                                                                         | HEARING                         | r                                                           | WEDNESDAY                                                                                           | ,                                                                                           |           |                        |
| ADDITI                                                                         | ONAL INFO                       | ORM                                                         |                                                                                                     | , ,                                                                                         |           |                        |
| Building:                                                                      |                                 |                                                             | Objections.                                                                                         |                                                                                             |           |                        |
| DUDOT:                                                                         |                                 |                                                             | office has no juri                                                                                  | sdiction in                                                                                 | this matt | er.                    |
| Health:                                                                        |                                 |                                                             |                                                                                                     |                                                                                             |           | e petition. Additional |
| infor<br>"The                                                                  |                                 | prmation may be required at time of permit application.     |                                                                                                     |                                                                                             |           |                        |
|                                                                                |                                 | e Health Department has no objection. There is a private    |                                                                                                     |                                                                                             |           |                        |
|                                                                                |                                 | er well on the property and the well will need to be sealed |                                                                                                     |                                                                                             |           |                        |
|                                                                                |                                 | prior                                                       | r to demolition and construction of the new homes."                                                 |                                                                                             |           |                        |
|                                                                                |                                 | Objections with the concept of the petition. Additional     |                                                                                                     |                                                                                             |           |                        |
|                                                                                |                                 | rmation may be required at time of permit application.      |                                                                                                     |                                                                                             |           |                        |
| Public Works: "DPC                                                             |                                 | C Public Works doesn't own any sewer or water mains in      |                                                                                                     |                                                                                             |           |                        |
|                                                                                |                                 | the a                                                       | area."                                                                                              |                                                                                             |           |                        |
| EXTERN                                                                         | JAL:                            |                                                             |                                                                                                     |                                                                                             |           |                        |
|                                                                                |                                 |                                                             | Comments Receiv                                                                                     |                                                                                             |           |                        |
| U                                                                              |                                 | Comments Received.                                          |                                                                                                     |                                                                                             |           |                        |
| Village of Carol "Caro                                                         |                                 | ol Stream has no comments on this application."             |                                                                                                     |                                                                                             |           |                        |
| Stream:                                                                        |                                 |                                                             |                                                                                                     |                                                                                             |           |                        |
| •                                                                              |                                 | Comments Received.                                          |                                                                                                     |                                                                                             |           |                        |
|                                                                                |                                 | Comments Received.                                          |                                                                                                     |                                                                                             |           |                        |
|                                                                                |                                 | Comments Received.                                          |                                                                                                     |                                                                                             |           |                        |
|                                                                                |                                 | omments Received.                                           |                                                                                                     |                                                                                             |           |                        |
| Forest Preserve: "Forest Preserve District staff have reviewed the information |                                 |                                                             |                                                                                                     |                                                                                             |           |                        |
| provided and do not have any comments."                                        |                                 |                                                             |                                                                                                     |                                                                                             |           |                        |
| <b>.</b> . I                                                                   |                                 |                                                             | LAND U                                                                                              |                                                                                             | 7         | LID                    |
| Location                                                                       | Zoning                          |                                                             |                                                                                                     | Existing U                                                                                  | Jse       | LUP                    |

HOUSE

0-5 DU AC

R-4 SF RES

Subject

| North | R-4 SF RES        | HOUSE | 0-5 DU AC |
|-------|-------------------|-------|-----------|
| South | R-4 SF RES        | HOUSE | 0-5 DU AC |
| East  | R-4 SF RES        | HOUSE | 0-5 DU AC |
| West  | NEPIL AVENUE AND  | HOUSE | 0-5 DU AC |
|       | BEYOND R-4 SF RES |       |           |