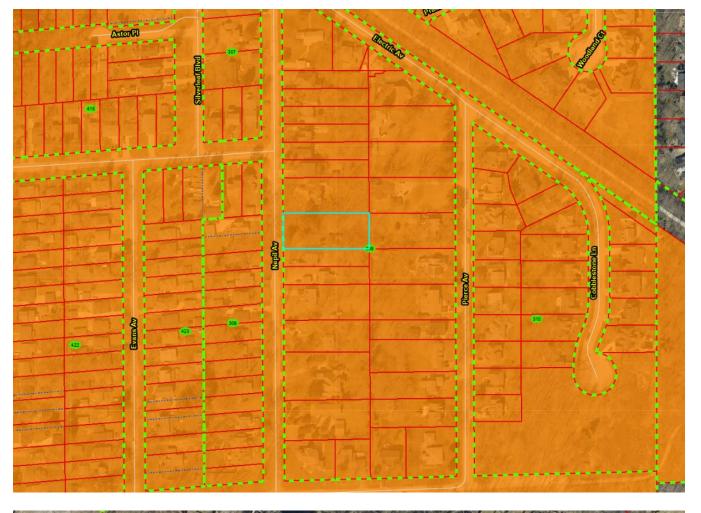

## PETITIONER'S DEVELOPMENT FACT SHEET

|                                                                                | GENERAL ZONING CASE INFORMATION |                                                             |                                                                                                     |                                                                                             |           |                        |
|--------------------------------------------------------------------------------|---------------------------------|-------------------------------------------------------------|-----------------------------------------------------------------------------------------------------|---------------------------------------------------------------------------------------------|-----------|------------------------|
| CASE #/                                                                        |                                 |                                                             |                                                                                                     |                                                                                             |           |                        |
| CASE #/PETITIONER                                                              |                                 |                                                             |                                                                                                     | <b>ZONING-25-000016 McMaster</b><br>Variation from Section 37-704.3 to reduce the lot width |           |                        |
| ZONING REQUEST                                                                 |                                 |                                                             |                                                                                                     |                                                                                             |           |                        |
|                                                                                |                                 |                                                             | from 75 to 50 feet for lots served by sewer and water to create two buildable lots on the property. |                                                                                             |           |                        |
| OWNER                                                                          |                                 |                                                             |                                                                                                     |                                                                                             |           |                        |
| OWNER                                                                          |                                 |                                                             | AVENUE, WHEATON, IL 60187 / AGENT: GLEN                                                             |                                                                                             |           |                        |
|                                                                                |                                 |                                                             | ,                                                                                                   | ,                                                                                           |           |                        |
|                                                                                |                                 |                                                             | MCMASTER, MCMASTER CUSTOM HOMES, LLC., 1919 S. HIGHLAND AVENUE, LOMBARD, IL 60148/                  |                                                                                             |           |                        |
|                                                                                |                                 |                                                             | TRACY D. KASSON, RATHJE WOODWARD LLC, 300                                                           |                                                                                             |           |                        |
|                                                                                |                                 |                                                             | E. ROOSEVELT ROAD, SUITE 220, WHEATON, IL                                                           |                                                                                             |           |                        |
|                                                                                |                                 |                                                             | 60187                                                                                               |                                                                                             |           |                        |
| ADDRES                                                                         | SS/LOCATI                       | ION                                                         | 0N105 NEPIL AVENUE, WHEATON, IL 60187                                                               |                                                                                             |           |                        |
| PIN                                                                            |                                 |                                                             | 05-08-309-013                                                                                       |                                                                                             |           | ,                      |
| -                                                                              | CTY. BD. D                      | IST.                                                        | MILTON                                                                                              |                                                                                             | DISTRI    | CT 4                   |
| ZONING                                                                         |                                 | •                                                           | R-4 SF RES                                                                                          |                                                                                             | 0-5 DU    |                        |
| AREA                                                                           |                                 |                                                             |                                                                                                     | 0.56 ACRES (24,394 SQ. FT.)                                                                 |           |                        |
| UTILITI                                                                        | ES                              |                                                             | WATER/SEWE                                                                                          | · · · ·                                                                                     |           |                        |
| PUBLIC                                                                         | PUBLICATION DATE                |                                                             | Daily Herald: MAY 6, 2025                                                                           |                                                                                             |           |                        |
| PUBLIC                                                                         | HEARING                         | r                                                           | WEDNESDAY                                                                                           | ,                                                                                           |           |                        |
| ADDITI                                                                         | ONAL INFO                       | ORM                                                         |                                                                                                     | , ,                                                                                         |           |                        |
| Building:                                                                      |                                 |                                                             | Objections.                                                                                         |                                                                                             |           |                        |
| DUDOT:                                                                         |                                 |                                                             | office has no juri                                                                                  | sdiction in                                                                                 | this matt | er.                    |
| Health:                                                                        |                                 |                                                             |                                                                                                     |                                                                                             |           | e petition. Additional |
| infor<br>"The                                                                  |                                 | prmation may be required at time of permit application.     |                                                                                                     |                                                                                             |           |                        |
|                                                                                |                                 | e Health Department has no objection. There is a private    |                                                                                                     |                                                                                             |           |                        |
|                                                                                |                                 | er well on the property and the well will need to be sealed |                                                                                                     |                                                                                             |           |                        |
|                                                                                |                                 | prior                                                       | r to demolition and construction of the new homes."                                                 |                                                                                             |           |                        |
|                                                                                |                                 | Objections with the concept of the petition. Additional     |                                                                                                     |                                                                                             |           |                        |
|                                                                                |                                 | rmation may be required at time of permit application.      |                                                                                                     |                                                                                             |           |                        |
| Public Works: "DPC                                                             |                                 | C Public Works doesn't own any sewer or water mains in      |                                                                                                     |                                                                                             |           |                        |
|                                                                                |                                 | the a                                                       | area."                                                                                              |                                                                                             |           |                        |
| EXTERN                                                                         | JAL:                            |                                                             |                                                                                                     |                                                                                             |           |                        |
|                                                                                |                                 |                                                             | Comments Receiv                                                                                     |                                                                                             |           |                        |
| U                                                                              |                                 | Comments Received.                                          |                                                                                                     |                                                                                             |           |                        |
| Village of Carol "Caro                                                         |                                 | ol Stream has no comments on this application."             |                                                                                                     |                                                                                             |           |                        |
| Stream:                                                                        |                                 |                                                             |                                                                                                     |                                                                                             |           |                        |
| •                                                                              |                                 | Comments Received.                                          |                                                                                                     |                                                                                             |           |                        |
|                                                                                |                                 | Comments Received.                                          |                                                                                                     |                                                                                             |           |                        |
|                                                                                |                                 | Comments Received.                                          |                                                                                                     |                                                                                             |           |                        |
|                                                                                |                                 | omments Received.                                           |                                                                                                     |                                                                                             |           |                        |
| Forest Preserve: "Forest Preserve District staff have reviewed the information |                                 |                                                             |                                                                                                     |                                                                                             |           |                        |
| provided and do not have any comments."                                        |                                 |                                                             |                                                                                                     |                                                                                             |           |                        |
| <b>.</b> . I                                                                   |                                 |                                                             | LAND U                                                                                              |                                                                                             | 7         | LID                    |
| Location                                                                       | Zoning                          |                                                             |                                                                                                     | Existing U                                                                                  | Jse       | LUP                    |

HOUSE

0-5 DU AC

R-4 SF RES

Subject

| North | R-4 SF RES        | HOUSE | 0-5 DU AC |
|-------|-------------------|-------|-----------|
| South | R-4 SF RES        | HOUSE | 0-5 DU AC |
| East  | R-4 SF RES        | HOUSE | 0-5 DU AC |
| West  | NEPIL AVENUE AND  | HOUSE | 0-5 DU AC |
|       | BEYOND R-4 SF RES |       |           |