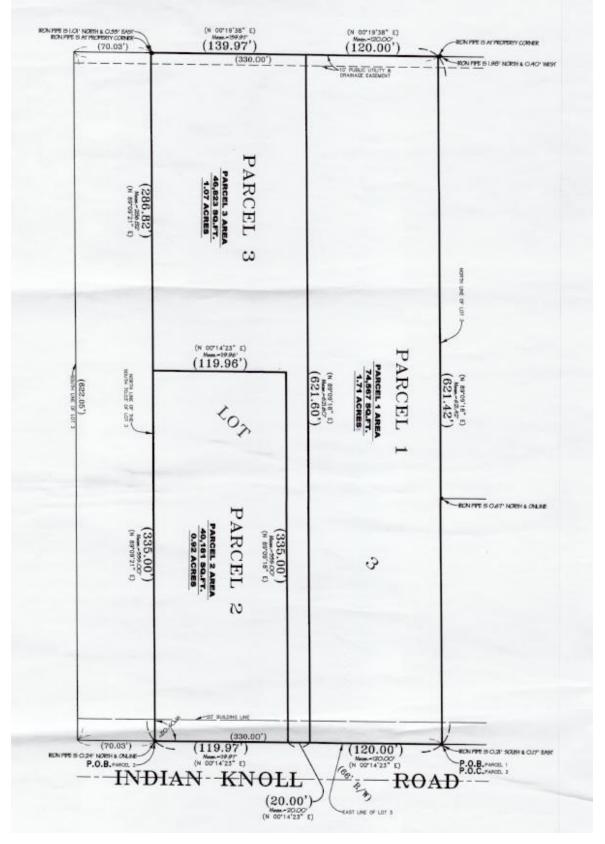

### PETITIONER: PIOTR AND AGNIESZK SZAKIEL, 1S120 INDIAN KNOLL ROAD, WINFIELD, IL 60190

**<u>REQUEST</u>**: Conditional Use for a Planned Development for a three (3) lot subdivision in the R-1 Single Family Residential District, with the following exceptions:

- a. Exception to reduce the required lot size for three (3) proposed lots from required 100,000 sq. ft. to approximately 74,567 sq. ft. for Proposed Lot 1, approximately 40,181 sq. ft. for Proposed Lot 2, and approximately 46,823 sq. ft. for Proposed Lot 3.
- b. Exception to reduce the required lot width for three (3) proposed lots from required 165 feet wide to approximately 120 feet wide for Proposed Lot 1, approximately 119.97 feet wide for Proposed Lot 2, and approximately 139.97 feet wide for Proposed Lot 3.

### ADDRESS OR GENERAL LOCATION: 1S120 INDIAN KNOLL ROAD, WINFIELD, IL 60190

**LEGAL DESCRIPTION**: LOT 3 (EXCEPT THE SOUTH 70.03 FEET AS MEASURED ON THE EAST AND WEST LINE THEREOF) OF PART OF H.M. CORNELL AND COMPANY'S FIRST ADDITION TO WINFIELD ACRES, A SUBDIVISION OF PART OF THE EAST HALF OF THE NORTHEAST QUARTER OF THE NORTHWEST QUARTER OF SECTION 23, AND PART OF THE SOUTHWEST QUARTER OF SECTION 14, TOWNSHIP 39 NORTH, RANGE 9, EAST OF THE THIRD PRINCIPAL MERIDIAN, IN DUPAGE COUNTY, ILLINOIS.