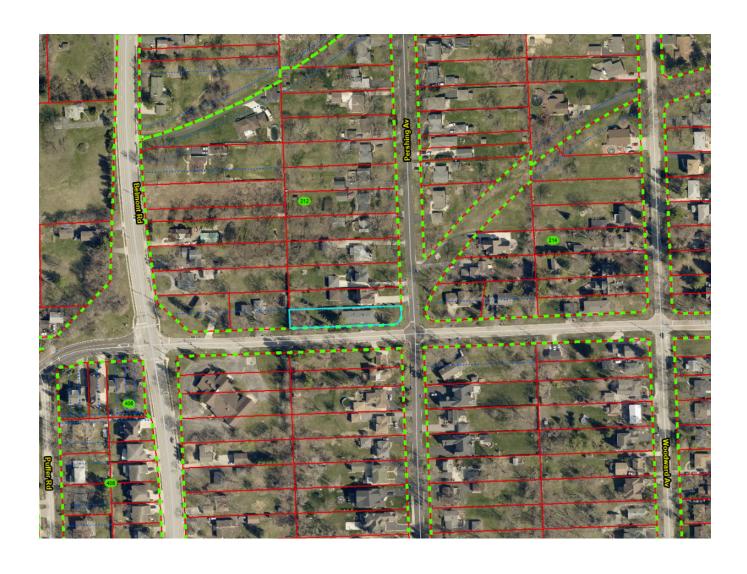

630-407-6700 fax: 630-407-6702

- d. Unduly increase traffic congestion in the public streets and highways as petitioner **has demonstrated** that the rear deck is located behind the front wall of the subject home and does not unduly increase traffic congestion in the public streets and highways.
- e. Increase the potential for flood damages to adjacent property as petitioner **has demonstrated** that the proposed rear deck will not increase the potential for flood damages to adjacent property.
- f. Incur additional public expense for flood protection, rescue or relief as petitioner **has demonstrated** that the proposed rear deck will not incur additional expense for flood protection, rescue, or relief.
- g. Otherwise impair the public health, safety, comfort, morals, or general welfare of the inhabitants of DuPage County as petitioner **has demonstrated** that the proposed rear deck will not impair the public health, safety, comfort, morals, or general welfare of the inhabitants of DuPage County and will be an added benefit to the surrounding area.

630-407-6700 fax: 630-407-6702

www.dupagecounty.gov/building

# PETITIONER'S DEVELOPMENT FACT SHEET

| GENERAL ZONING CASE INFORMATION |                                            |                       |  |
|---------------------------------|--------------------------------------------|-----------------------|--|
| CASE #/PETITIONER               | ZONING-25-000014 Trauth                    |                       |  |
| ZONING REQUEST                  | Variation to reduce the interior side se   | back for a new deck   |  |
|                                 | from required 3 feet to approximately      | 2 feet, to replace an |  |
|                                 | existing deck with a new deck in the sar   | ne location.          |  |
| OWNER                           | EDWARD J & CHERYL TRAUTH, 1                | 007 PLANK ROAD,       |  |
|                                 | NAPERVILLE, IL 60563                       |                       |  |
| ADDRESS/LOCATION                | N 1007 PLANK ROAD, NAPERVILLE,             | IL 60563              |  |
| PIN                             | 08-18-206-007                              |                       |  |
| TWSP./CTY. BD. DIST             | Lisle District 5                           |                       |  |
| ZONING/LUP                      | R-4 SF RES 0-5 DU AC                       |                       |  |
| AREA                            | 0.27 ACRES (11,761 SQ. FT.)                |                       |  |
| UTILITIES                       | WELL/SEWER                                 |                       |  |
| PUBLICATION DATE                | LICATION DATE Daily Herald: APRIL 15, 2025 |                       |  |
| PUBLIC HEARING                  | WEDNESDAY, APRIL 30, 2025                  |                       |  |
| <b>ADDITIONAL INFO</b>          | AL INFORMATION:                            |                       |  |
| Building:                       | No Objections.                             |                       |  |
| DUDOT:                          | No Comments Received.                      | No Comments Received. |  |
| Health:                         | No Comments Received.                      |                       |  |
| Stormwater:                     | No Objections.                             |                       |  |
| Public Works:                   | "DPC Public Works doesn't own any sewer    | or water mains in the |  |
|                                 | area."                                     |                       |  |
| EXTERNAL:                       |                                            |                       |  |
| City of Naperville:             | No Comments Received.                      |                       |  |
| Village of Lisle:               | No Comments Received.                      |                       |  |
| Lisle Township:                 | No Comments Received.                      |                       |  |
| Township Highway:               | No Comments Received.                      |                       |  |
| Naperville Fire Dist.:          | No Comments Received.                      |                       |  |
| Sch. Dist. 203:                 | No Comments Received.                      |                       |  |
| Forest Preserve:                | "Forest Preserve District staff have revie | wed the information   |  |
|                                 | provided and do not have any comments."    |                       |  |