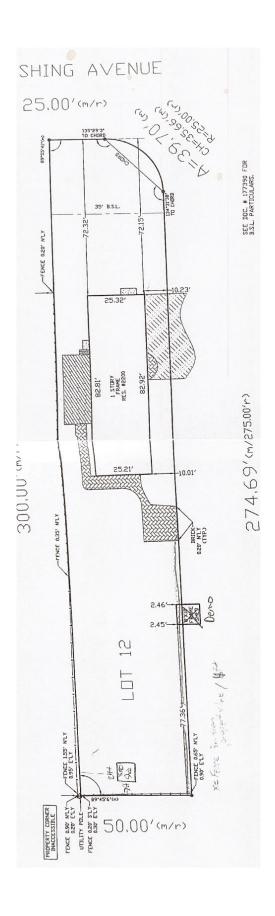

630-407-6700 fax: 630-407-6702

- d. Unduly increase traffic congestion in the public streets and highways as petitioner **has demonstrated** that the rear deck is located behind the front wall of the subject home and does not unduly increase traffic congestion in the public streets and highways.
- e. Increase the potential for flood damages to adjacent property as petitioner **has demonstrated** that the proposed rear deck will not increase the potential for flood damages to adjacent property.
- f. Incur additional public expense for flood protection, rescue or relief as petitioner **has demonstrated** that the proposed rear deck will not incur additional expense for flood protection, rescue, or relief.
- g. Otherwise impair the public health, safety, comfort, morals, or general welfare of the inhabitants of DuPage County as petitioner **has demonstrated** that the proposed rear deck will not impair the public health, safety, comfort, morals, or general welfare of the inhabitants of DuPage County and will be an added benefit to the surrounding area.

630-407-6700 fax: 630-407-6702

www.dupagecounty.gov/building

# PETITIONER'S DEVELOPMENT FACT SHEET

| GENERAL ZONING CASE INFORMATION |                                            |                       |  |
|---------------------------------|--------------------------------------------|-----------------------|--|
| CASE #/PETITIONER               | ZONING-25-000014 Trauth                    |                       |  |
| ZONING REQUEST                  | Variation to reduce the interior side se   | back for a new deck   |  |
|                                 | from required 3 feet to approximately      | 2 feet, to replace an |  |
|                                 | existing deck with a new deck in the sar   | ne location.          |  |
| OWNER                           | EDWARD J & CHERYL TRAUTH, 1                | 007 PLANK ROAD,       |  |
|                                 | NAPERVILLE, IL 60563                       |                       |  |
| ADDRESS/LOCATION                | N 1007 PLANK ROAD, NAPERVILLE,             | IL 60563              |  |
| PIN                             | 08-18-206-007                              |                       |  |
| TWSP./CTY. BD. DIST             | Lisle District 5                           |                       |  |
| ZONING/LUP                      | R-4 SF RES 0-5 DU AC                       |                       |  |
| AREA                            | 0.27 ACRES (11,761 SQ. FT.)                |                       |  |
| UTILITIES                       | WELL/SEWER                                 |                       |  |
| PUBLICATION DATE                | LICATION DATE Daily Herald: APRIL 15, 2025 |                       |  |
| PUBLIC HEARING                  | WEDNESDAY, APRIL 30, 2025                  |                       |  |
| <b>ADDITIONAL INFO</b>          | AL INFORMATION:                            |                       |  |
| Building:                       | No Objections.                             |                       |  |
| DUDOT:                          | No Comments Received.                      | No Comments Received. |  |
| Health:                         | No Comments Received.                      |                       |  |
| Stormwater:                     | No Objections.                             |                       |  |
| Public Works:                   | "DPC Public Works doesn't own any sewer    | or water mains in the |  |
|                                 | area."                                     |                       |  |
| EXTERNAL:                       |                                            |                       |  |
| City of Naperville:             | No Comments Received.                      |                       |  |
| Village of Lisle:               | No Comments Received.                      |                       |  |
| Lisle Township:                 | No Comments Received.                      |                       |  |
| Township Highway:               | No Comments Received.                      |                       |  |
| Naperville Fire Dist.:          | No Comments Received.                      |                       |  |
| Sch. Dist. 203:                 | No Comments Received.                      |                       |  |
| Forest Preserve:                | "Forest Preserve District staff have revie | wed the information   |  |
|                                 | provided and do not have any comments."    |                       |  |