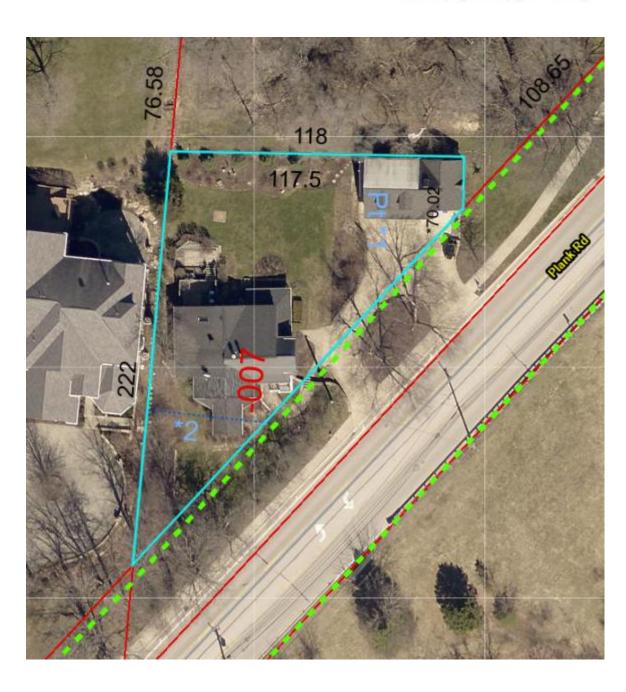

#### 6.C. **DC-O-0020-25**

ZONING-25-000014 – ORDINANCE – Trauth: The Zoning Hearing Officer recommended to approve the following zoning relief:

Variation to reduce the interior side setback for a new deck from required 3 feet to approximately 2 feet, to replace an existing deck with a new deck in the same location. (Lisle/District 5)(Generally located southwest of Plank Road and Milton Drive, on the northside of Plank Road)

ZHO Recommendation to Approve