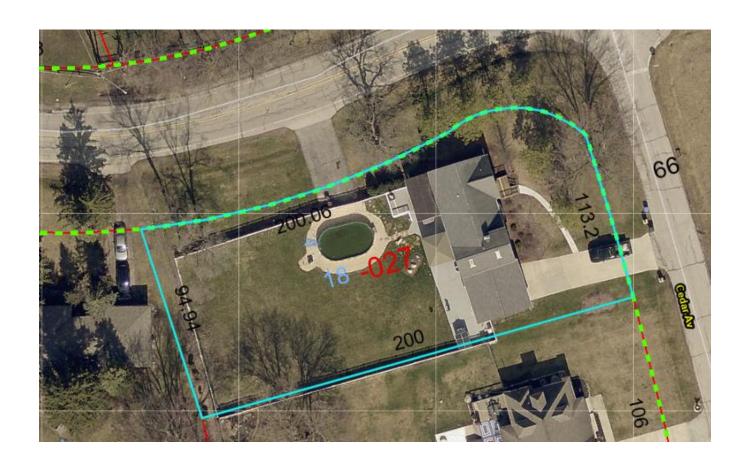

# PETITIONER'S DEVELOPMENT FACT SHEET

| GENERAL ZONING CASE INFORMATION |                                                |                                                                                                                                                                                                                                                           |                               |
|---------------------------------|------------------------------------------------|-----------------------------------------------------------------------------------------------------------------------------------------------------------------------------------------------------------------------------------------------------------|-------------------------------|
| CASE #/PETITIONE                | R                                              | ZONING-25-000008 Smiley                                                                                                                                                                                                                                   | 7                             |
| ZONING REQUEST                  |                                                | <ol> <li>Variation to reduce the corner side setback for a new deck from required 30 feet to approximately 10 feet.</li> <li>Variation to reduce the corner side setback for a new front porch from required 27 feet to approximately 20 feet.</li> </ol> |                               |
| OWNER                           |                                                | AUSTIN AND JENNIFER                                                                                                                                                                                                                                       | SMILEY, 514 N CEDAR           |
|                                 |                                                | AVENUE, WOOD DALE,                                                                                                                                                                                                                                        |                               |
| ADDRESS/LOCATIO                 | ON                                             | 514 N CEDAR AVENUE,                                                                                                                                                                                                                                       | WOOD DALE, IL 60191           |
| PIN                             |                                                | 03-10-301-027                                                                                                                                                                                                                                             |                               |
| TWSP./CTY. BD. DIS              | ST.                                            | ADDISON                                                                                                                                                                                                                                                   | DISTRICT 1                    |
| ZONING/LUP                      |                                                | R-3 SF RES                                                                                                                                                                                                                                                | 0-5 DU AC                     |
| AREA                            |                                                | 0.45 ACRES (19,602 SQ. 1                                                                                                                                                                                                                                  | FT.)                          |
| UTILITIES                       |                                                | WATER AND SEWER                                                                                                                                                                                                                                           |                               |
| PUBLICATION DAT                 | E                                              | Daily Herald: MARCH 18,                                                                                                                                                                                                                                   | , 2025                        |
| PUBLIC HEARING                  |                                                | WEDNESDAY, APRIL 2,                                                                                                                                                                                                                                       | 2025                          |
| ADDITIONAL INFORMATION:         |                                                |                                                                                                                                                                                                                                                           |                               |
| Building:                       |                                                | Objections.                                                                                                                                                                                                                                               |                               |
| DUDOT:                          |                                                | Comments Received.                                                                                                                                                                                                                                        |                               |
| Health:                         |                                                | office has no jurisdiction in                                                                                                                                                                                                                             | this matter.                  |
| Stormwater:                     | No Objection.                                  |                                                                                                                                                                                                                                                           |                               |
| Public Works:                   |                                                |                                                                                                                                                                                                                                                           | n any sewer or water mains in |
|                                 | the area."                                     |                                                                                                                                                                                                                                                           |                               |
| EXTERNAL:                       | N. G D I                                       |                                                                                                                                                                                                                                                           |                               |
| City of Wood Dale:              | No Comments Received.                          |                                                                                                                                                                                                                                                           |                               |
| Village of Itasca:              |                                                | Comments Received.                                                                                                                                                                                                                                        |                               |
| Elk Grove Village:              |                                                | Comments Received.                                                                                                                                                                                                                                        |                               |
| Village of                      | No (                                           | Comments Received.                                                                                                                                                                                                                                        |                               |
| Bensenville:                    | 0                                              | - CC: 1 :: - 1: -4: : :-                                                                                                                                                                                                                                  | 41:                           |
| Village of Addison:             |                                                | office has no jurisdiction in                                                                                                                                                                                                                             | this matter.                  |
| Addison Township:               |                                                |                                                                                                                                                                                                                                                           |                               |
| Township<br>Highway:            | No Comments Received.                          |                                                                                                                                                                                                                                                           |                               |
| Wood Dale Fire                  | Our office has no jurisdiction in this matter. |                                                                                                                                                                                                                                                           |                               |
| Dist.:<br>Sch. Dist. #7:        | No.                                            | Comments Received.                                                                                                                                                                                                                                        |                               |
| Sch. Dist. #100:                |                                                | Comments Received.                                                                                                                                                                                                                                        |                               |
| Forest Preserve:                |                                                |                                                                                                                                                                                                                                                           | information provided with the |
| Polest Fleseive.                |                                                | lic Notice and we have no co                                                                                                                                                                                                                              | <u>-</u>                      |
|                                 |                                                | ENERAL BULK DECLU                                                                                                                                                                                                                                         |                               |

# GENERAL BULK REQUIREMENTS:

| <b>REQUIREMENTS:</b> | REQUIRED | EXISTING    | PROPOSED    |
|----------------------|----------|-------------|-------------|
| Corner Side Yard:    | 30'      | APPROX. 10' | APPROX. 10' |
|                      | 27'      | APPROX. 20' | APPROX. 20' |