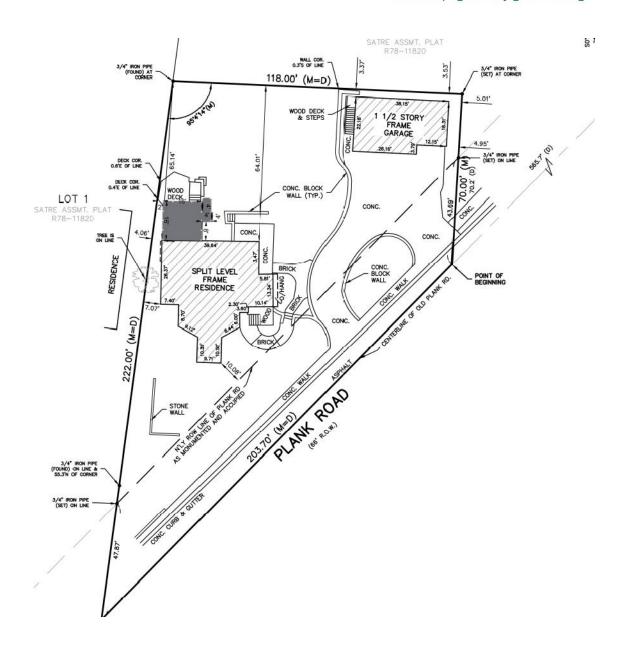

#### 6.C. **DC-O-0020-25**

ZONING-25-000014 – ORDINANCE – Trauth: The Zoning Hearing Officer recommended to approve the following zoning relief:

Variation to reduce the interior side setback for a new deck from required 3 feet to approximately 2 feet, to replace an existing deck with a new deck in the same location. (Lisle/District 5)(Generally located southwest of Plank Road and Milton Drive, on the northside of Plank Road)

ZHO Recommendation to Approve