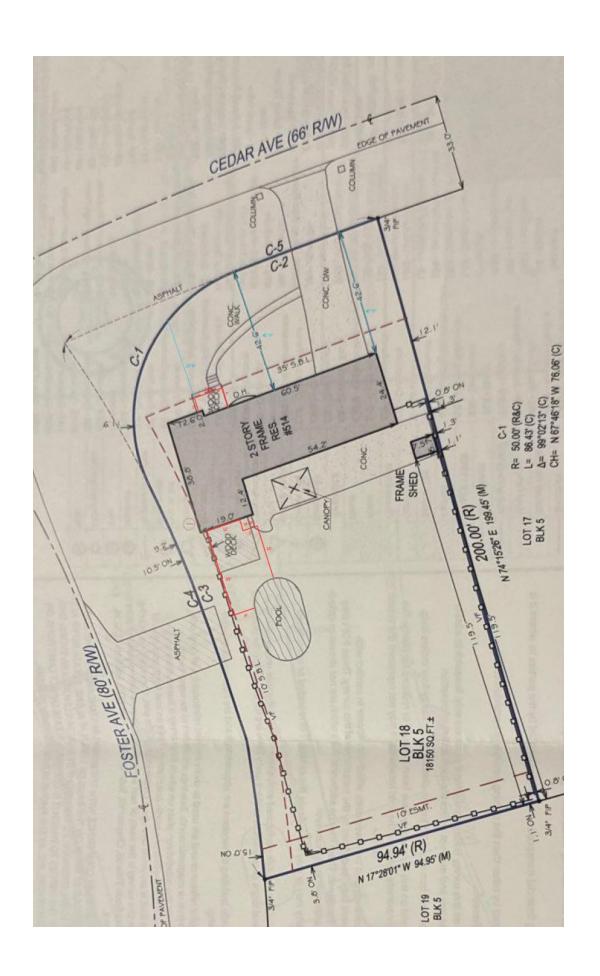

# PETITIONER'S DEVELOPMENT FACT SHEET

| GENERAL ZONING CASE INFORMATION |                                                |                                                                                                                                                                                                                                                           |                               |
|---------------------------------|------------------------------------------------|-----------------------------------------------------------------------------------------------------------------------------------------------------------------------------------------------------------------------------------------------------------|-------------------------------|
| CASE #/PETITIONE                | R                                              | ZONING-25-000008 Smiley                                                                                                                                                                                                                                   | 7                             |
| ZONING REQUEST                  |                                                | <ol> <li>Variation to reduce the corner side setback for a new deck from required 30 feet to approximately 10 feet.</li> <li>Variation to reduce the corner side setback for a new front porch from required 27 feet to approximately 20 feet.</li> </ol> |                               |
| OWNER                           |                                                | AUSTIN AND JENNIFER                                                                                                                                                                                                                                       | SMILEY, 514 N CEDAR           |
|                                 |                                                | AVENUE, WOOD DALE,                                                                                                                                                                                                                                        |                               |
| ADDRESS/LOCATIO                 | ON                                             | 514 N CEDAR AVENUE,                                                                                                                                                                                                                                       | WOOD DALE, IL 60191           |
| PIN                             |                                                | 03-10-301-027                                                                                                                                                                                                                                             |                               |
| TWSP./CTY. BD. DIS              | ST.                                            | ADDISON                                                                                                                                                                                                                                                   | DISTRICT 1                    |
| ZONING/LUP                      |                                                | R-3 SF RES                                                                                                                                                                                                                                                | 0-5 DU AC                     |
| AREA                            |                                                | 0.45 ACRES (19,602 SQ. 1                                                                                                                                                                                                                                  | FT.)                          |
| UTILITIES                       |                                                | WATER AND SEWER                                                                                                                                                                                                                                           |                               |
| PUBLICATION DAT                 | E                                              | Daily Herald: MARCH 18,                                                                                                                                                                                                                                   | , 2025                        |
| PUBLIC HEARING                  |                                                | WEDNESDAY, APRIL 2,                                                                                                                                                                                                                                       | 2025                          |
| ADDITIONAL INFORMATION:         |                                                |                                                                                                                                                                                                                                                           |                               |
| Building:                       |                                                | Objections.                                                                                                                                                                                                                                               |                               |
| DUDOT:                          |                                                | Comments Received.                                                                                                                                                                                                                                        |                               |
| Health:                         |                                                | office has no jurisdiction in                                                                                                                                                                                                                             | this matter.                  |
| Stormwater:                     | No Objection.                                  |                                                                                                                                                                                                                                                           |                               |
| Public Works:                   |                                                |                                                                                                                                                                                                                                                           | n any sewer or water mains in |
|                                 | the area."                                     |                                                                                                                                                                                                                                                           |                               |
| EXTERNAL:                       | N. G D I                                       |                                                                                                                                                                                                                                                           |                               |
| City of Wood Dale:              | No Comments Received.                          |                                                                                                                                                                                                                                                           |                               |
| Village of Itasca:              |                                                | Comments Received.                                                                                                                                                                                                                                        |                               |
| Elk Grove Village:              |                                                | Comments Received.                                                                                                                                                                                                                                        |                               |
| Village of                      | No (                                           | Comments Received.                                                                                                                                                                                                                                        |                               |
| Bensenville:                    | 0                                              | - CC: 1 :: - 1: -4: : :-                                                                                                                                                                                                                                  | 41:                           |
| Village of Addison:             |                                                | office has no jurisdiction in                                                                                                                                                                                                                             | this matter.                  |
| Addison Township:               |                                                |                                                                                                                                                                                                                                                           |                               |
| Township<br>Highway:            | No Comments Received.                          |                                                                                                                                                                                                                                                           |                               |
| Wood Dale Fire                  | Our office has no jurisdiction in this matter. |                                                                                                                                                                                                                                                           |                               |
| Dist.:<br>Sch. Dist. #7:        | No.                                            | Comments Received.                                                                                                                                                                                                                                        |                               |
| Sch. Dist. #100:                |                                                | Comments Received.                                                                                                                                                                                                                                        |                               |
| Forest Preserve:                |                                                |                                                                                                                                                                                                                                                           | information provided with the |
| Polest Fleseive.                |                                                | lic Notice and we have no co                                                                                                                                                                                                                              | <u>-</u>                      |
|                                 |                                                | ENERAL BULK DECLU                                                                                                                                                                                                                                         |                               |

# GENERAL BULK REQUIREMENTS:

| <b>REQUIREMENTS:</b> | REQUIRED | EXISTING    | PROPOSED    |
|----------------------|----------|-------------|-------------|
| Corner Side Yard:    | 30'      | APPROX. 10' | APPROX. 10' |
|                      | 27'      | APPROX. 20' | APPROX. 20' |

# LAND USE:

| Location | Zoning            | <b>Existing Use</b> | LUP       |
|----------|-------------------|---------------------|-----------|
| Subject  | R-3 SF RES        | HOUSE               | 0-5 DU AC |
| North    | FOSTER AVENUE AND | HOUSE               | 0-5 DU AC |
|          | BEYOND R-3 SF RES |                     |           |
| South    | R-3 SF RES        | HOUSE               | 0-5 DU AC |
| East     | CEDAR AVENUE AND  | HOUSE               | 0-5 DU AC |
|          | BEYOND R-3 SF RES |                     |           |
| West     | R-3 SF RES        | HOUSE               | 0-5 DU AC |