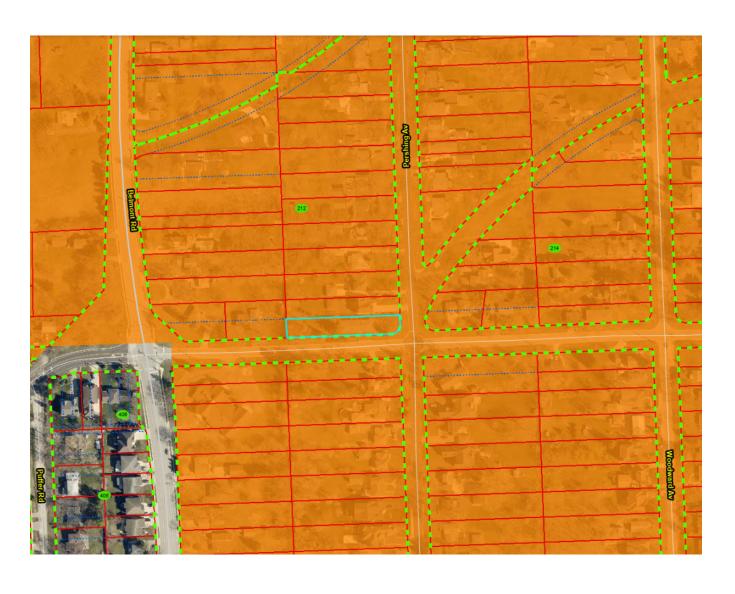

630-407-6700 fax: 630-407-6702

- d. Unduly increase traffic congestion in the public streets and highways as petitioner **has demonstrated** that the rear deck is located behind the front wall of the subject home and does not unduly increase traffic congestion in the public streets and highways.
- e. Increase the potential for flood damages to adjacent property as petitioner **has demonstrated** that the proposed rear deck will not increase the potential for flood damages to adjacent property.
- f. Incur additional public expense for flood protection, rescue or relief as petitioner **has demonstrated** that the proposed rear deck will not incur additional expense for flood protection, rescue, or relief.
- g. Otherwise impair the public health, safety, comfort, morals, or general welfare of the inhabitants of DuPage County as petitioner **has demonstrated** that the proposed rear deck will not impair the public health, safety, comfort, morals, or general welfare of the inhabitants of DuPage County and will be an added benefit to the surrounding area.

630-407-6700 fax: 630-407-6702

www.dupagecounty.gov/building

# PETITIONER'S DEVELOPMENT FACT SHEET

| GENERAL ZONING CASE INFORMATION |                                            |                       |  |
|---------------------------------|--------------------------------------------|-----------------------|--|
| CASE #/PETITIONER               | ZONING-25-000014 Trauth                    |                       |  |
| ZONING REQUEST                  | Variation to reduce the interior side se   | back for a new deck   |  |
|                                 | from required 3 feet to approximately      | 2 feet, to replace an |  |
|                                 | existing deck with a new deck in the sar   | ne location.          |  |
| OWNER                           | EDWARD J & CHERYL TRAUTH, 1                | 007 PLANK ROAD,       |  |
|                                 | NAPERVILLE, IL 60563                       |                       |  |
| ADDRESS/LOCATION                | N 1007 PLANK ROAD, NAPERVILLE,             | IL 60563              |  |
| PIN                             | 08-18-206-007                              |                       |  |
| TWSP./CTY. BD. DIST             | Lisle District 5                           |                       |  |
| ZONING/LUP                      | R-4 SF RES 0-5 DU AC                       |                       |  |
| AREA                            | 0.27 ACRES (11,761 SQ. FT.)                |                       |  |
| UTILITIES                       | WELL/SEWER                                 |                       |  |
| PUBLICATION DATE                | LICATION DATE Daily Herald: APRIL 15, 2025 |                       |  |
| PUBLIC HEARING                  | WEDNESDAY, APRIL 30, 2025                  |                       |  |
| <b>ADDITIONAL INFO</b>          | AL INFORMATION:                            |                       |  |
| Building:                       | No Objections.                             |                       |  |
| DUDOT:                          | No Comments Received.                      | No Comments Received. |  |
| Health:                         | No Comments Received.                      |                       |  |
| Stormwater:                     | No Objections.                             |                       |  |
| Public Works:                   | "DPC Public Works doesn't own any sewer    | or water mains in the |  |
|                                 | area."                                     |                       |  |
| EXTERNAL:                       |                                            |                       |  |
| City of Naperville:             | No Comments Received.                      |                       |  |
| Village of Lisle:               | No Comments Received.                      |                       |  |
| Lisle Township:                 | No Comments Received.                      |                       |  |
| Township Highway:               | No Comments Received.                      |                       |  |
| Naperville Fire Dist.:          | No Comments Received.                      |                       |  |
| Sch. Dist. 203:                 | No Comments Received.                      |                       |  |
| Forest Preserve:                | "Forest Preserve District staff have revie | wed the information   |  |
|                                 | provided and do not have any comments."    |                       |  |