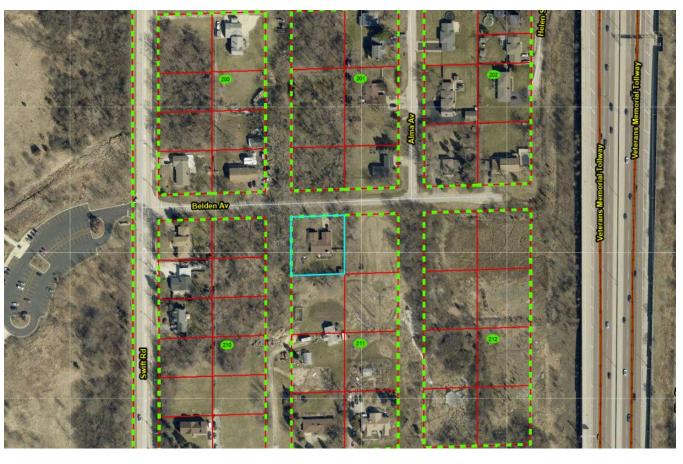

# **Development Committee: May 20, 2025:**

**Zoning Hearing Officer: May 7, 2025:** The Zoning Hearing Officer recommended to approve the following zoning relief:

Conditional Use to allow an existing shed to remain less than 3 feet from the rear property line (approximately 2.6 feet), where the shed has existed for at least 5 years.

# **FINDINGS OF FACT:**

- A. That petitioner testified that the subject zoning relief is to allow an existing shed to remain less than 3 feet from the rear property line (approximately 2.6 feet), where the shed has existed for at least 5 years
- B. That petitioner testified that the subject home is vacant and currently managed by Hudson Homes Rental, a Texas-based company.
- C. That petitioner testified that they were hired by Hudson Homes Rental to complete the rehabilitation work on the subject property before the property is marketed for sale.
- D. That petitioner testified that the subject shed is located on a concrete slab and is in good condition.
- E. That petitioner testified that the subject shed has existed for at least fifteen (15) years.
- F. That petitioner testified that there are no utilities in the subject shed and that it is a residential storage shed.
- G. That the Zoning Hearing Officer finds that petitioner has demonstrated that the subject zoning relief to allow an existing shed to remain less than 3 feet from the rear property line (approximately 2.6 feet), where the shed has existed for at least 5 years, does not have any impact on adjacent properties and roadways, does not impact on drainage, and does not impede ventilation and light to the subject property or adjacent properties.
  - a. Furthermore, that the two (2) year proposed period of relief is intended to permit the subject owner to obtain a tenant for the property, for the tenant to establish some regular use of the shed, and the County to determine whether the actual use is consistent with the testimony at the hearing and the conditions set forth in the relief.