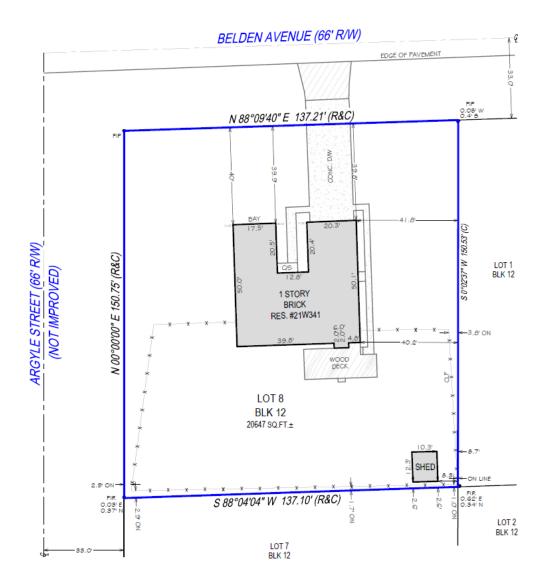

# **Development Committee: May 20, 2025:**

**Zoning Hearing Officer: May 7, 2025:** The Zoning Hearing Officer recommended to approve the following zoning relief:

Conditional Use to allow an existing shed to remain less than 3 feet from the rear property line (approximately 2.6 feet), where the shed has existed for at least 5 years.

### **Subject to the following conditions:**

- 1. That the property be developed in accordance with the petitioner's site plan made part of Zoning Petition #ZONING-25-000013 Aspen Inc. dated April 30, 2025.
- 2. That the Conditional Use zoning relief shall expire after two (2) years from the date of approval of the subject zoning relief by the DuPage County Board or upon one of the following circumstances, whichever shall come first:
  - a. The structure or use is destroyed or damaged by fire or other casualty or act of God to the extent that the cost of restoration for the above ground portion of the building, structure, or use to the condition it was prior to the destruction or damage exceeds fifty percent (50%) or more of its replacement value.
  - b. The structure is voluntarily removed.
- 3. That the owner/developer is to apply for and receive a Building Permit for all construction and/or excavation that occurs on the property.
- 4. That petitioner maintains the existing landscaping around the perimeter of the subject property.

# **FINDINGS OF FACT:**

- A. That petitioner testified that the subject zoning relief is to allow an existing shed to remain less than 3 feet from the rear property line (approximately 2.6 feet), where the shed has existed for at least 5 years
- B. That petitioner testified that the subject home is vacant and currently managed by Hudson Homes Rental, a Texas-based company.
- C. That petitioner testified that they were hired by Hudson Homes Rental to complete the rehabilitation work on the subject property before the property is marketed for sale.
- D. That petitioner testified that the subject shed is located on a concrete slab and is in good condition.
- E. That petitioner testified that the subject shed has existed for at least fifteen (15) years.
- F. That petitioner testified that there are no utilities in the subject shed and that it is a residential storage shed.
- G. That the Zoning Hearing Officer finds that petitioner has demonstrated that the subject zoning relief to allow an existing shed to remain less than 3 feet from the rear property line (approximately 2.6 feet), where the shed has existed for at least 5 years, does not have any impact on adjacent properties and roadways, does not impact on drainage, and does not impede ventilation and light to the subject property or adjacent properties.
  - a. Furthermore, that the two (2) year proposed period of relief is intended to permit the subject owner to obtain a tenant for the property, for the tenant to establish some regular use of the shed, and the County to determine whether the actual use is consistent with the testimony at the hearing and the conditions set forth in the relief.