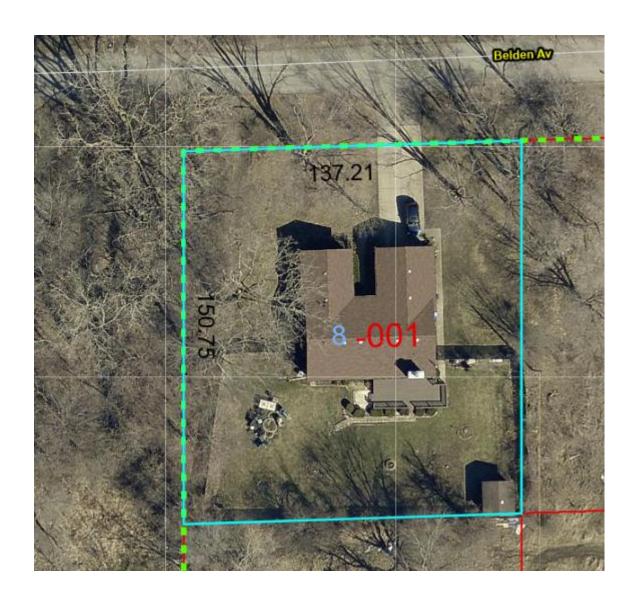

# **Development Committee: May 20, 2025:**

**Zoning Hearing Officer: May 7, 2025:** The Zoning Hearing Officer recommended to approve the following zoning relief:

Conditional Use to allow an existing shed to remain less than 3 feet from the rear property line (approximately 2.6 feet), where the shed has existed for at least 5 years.

# **FINDINGS OF FACT:**

- A. That petitioner testified that the subject zoning relief is to allow an existing shed to remain less than 3 feet from the rear property line (approximately 2.6 feet), where the shed has existed for at least 5 years
- B. That petitioner testified that the subject home is vacant and currently managed by Hudson Homes Rental, a Texas-based company.
- C. That petitioner testified that they were hired by Hudson Homes Rental to complete the rehabilitation work on the subject property before the property is marketed for sale.
- D. That petitioner testified that the subject shed is located on a concrete slab and is in good condition.
- E. That petitioner testified that the subject shed has existed for at least fifteen (15) years.
- F. That petitioner testified that there are no utilities in the subject shed and that it is a residential storage shed.
- G. That the Zoning Hearing Officer finds that petitioner has demonstrated that the subject zoning relief to allow an existing shed to remain less than 3 feet from the rear property line (approximately 2.6 feet), where the shed has existed for at least 5 years, does not have any impact on adjacent properties and roadways, does not impact on drainage, and does not impede ventilation and light to the subject property or adjacent properties.
  - a. Furthermore, that the two (2) year proposed period of relief is intended to permit the subject owner to obtain a tenant for the property, for the tenant to establish some regular use of the shed, and the County to determine whether the actual use is consistent with the testimony at the hearing and the conditions set forth in the relief.