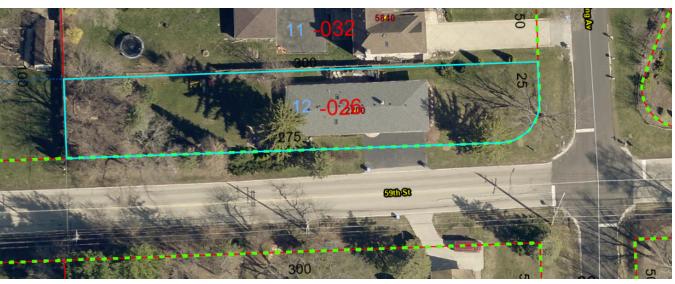

630-407-6700 fax: 630-407-6702

- d. Unduly increase traffic congestion in the public streets and highways as petitioner **has demonstrated** that the rear deck is located behind the front wall of the subject home and does not unduly increase traffic congestion in the public streets and highways.
- e. Increase the potential for flood damages to adjacent property as petitioner **has demonstrated** that the proposed rear deck will not increase the potential for flood damages to adjacent property.
- f. Incur additional public expense for flood protection, rescue or relief as petitioner **has demonstrated** that the proposed rear deck will not incur additional expense for flood protection, rescue, or relief.
- g. Otherwise impair the public health, safety, comfort, morals, or general welfare of the inhabitants of DuPage County as petitioner **has demonstrated** that the proposed rear deck will not impair the public health, safety, comfort, morals, or general welfare of the inhabitants of DuPage County and will be an added benefit to the surrounding area.

630-407-6700 fax: 630-407-6702

www.dupagecounty.gov/building

# PETITIONER'S DEVELOPMENT FACT SHEET

| GENERAL ZONING CASE INFORMATION |                                            |                       |  |
|---------------------------------|--------------------------------------------|-----------------------|--|
| CASE #/PETITIONER               | ZONING-25-000014 Trauth                    |                       |  |
| ZONING REQUEST                  | Variation to reduce the interior side se   | back for a new deck   |  |
|                                 | from required 3 feet to approximately      | 2 feet, to replace an |  |
|                                 | existing deck with a new deck in the sar   | ne location.          |  |
| OWNER                           | EDWARD J & CHERYL TRAUTH, 1                | 007 PLANK ROAD,       |  |
|                                 | NAPERVILLE, IL 60563                       |                       |  |
| ADDRESS/LOCATION                | N 1007 PLANK ROAD, NAPERVILLE,             | IL 60563              |  |
| PIN                             | 08-18-206-007                              |                       |  |
| TWSP./CTY. BD. DIST             | Lisle District 5                           |                       |  |
| ZONING/LUP                      | R-4 SF RES 0-5 DU AC                       |                       |  |
| AREA                            | 0.27 ACRES (11,761 SQ. FT.)                |                       |  |
| UTILITIES                       | WELL/SEWER                                 |                       |  |
| PUBLICATION DATE                | LICATION DATE Daily Herald: APRIL 15, 2025 |                       |  |
| PUBLIC HEARING                  | WEDNESDAY, APRIL 30, 2025                  |                       |  |
| <b>ADDITIONAL INFO</b>          | AL INFORMATION:                            |                       |  |
| Building:                       | No Objections.                             |                       |  |
| DUDOT:                          | No Comments Received.                      | No Comments Received. |  |
| Health:                         | No Comments Received.                      |                       |  |
| Stormwater:                     | No Objections.                             |                       |  |
| Public Works:                   | "DPC Public Works doesn't own any sewer    | or water mains in the |  |
|                                 | area."                                     |                       |  |
| EXTERNAL:                       |                                            |                       |  |
| City of Naperville:             | No Comments Received.                      |                       |  |
| Village of Lisle:               | No Comments Received.                      |                       |  |
| Lisle Township:                 | No Comments Received.                      |                       |  |
| Township Highway:               | No Comments Received.                      |                       |  |
| Naperville Fire Dist.:          | No Comments Received.                      |                       |  |
| Sch. Dist. 203:                 | No Comments Received.                      |                       |  |
| Forest Preserve:                | "Forest Preserve District staff have revie | wed the information   |  |
|                                 | provided and do not have any comments."    |                       |  |