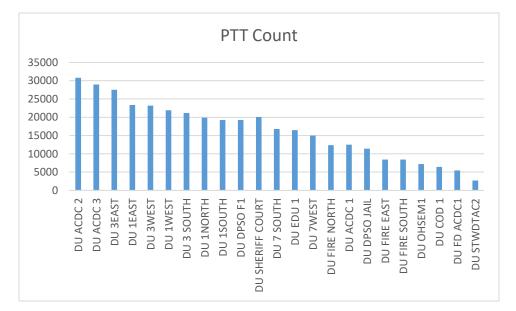

# ST\*RCOM21

Solving for safer. Communities, schools, hospitals, businesses everywhere.

| Group Alias      | PTT Count |
|------------------|-----------|
| DU ACDC 2        | 30791     |
| DU ACDC 3        | 28946     |
| DU 3EAST         | 27499     |
| DU 1EAST         | 23344     |
| DU 3WEST         | 23176     |
| DU 1WEST         | 21934     |
| DU 3 SOUTH       | 21171     |
| DU 1NORTH        | 19918     |
| DU 1SOUTH        | 19256     |
| DU DPSO F1       | 19253     |
| DU SHERIFF COURT | 20078     |
| DU 7 SOUTH       | 16771     |
| DU EDU 1         | 16473     |
| DU 7WEST         | 15011     |
| DU FIRE NORTH    | 12387     |
| DU ACDC 1        | 12490     |
| DU DPSO JAIL     | 11425     |
| DU FIRE EAST     | 8437      |
| DU FIRE SOUTH    | 8440      |
| DU OHSEM1        | 7211      |
| DU COD 1         | 6423      |
| DU FD ACDC1      | 5462      |
| DU STWDTAC2      | 2676      |
| DU ACDC 2        | 30791     |