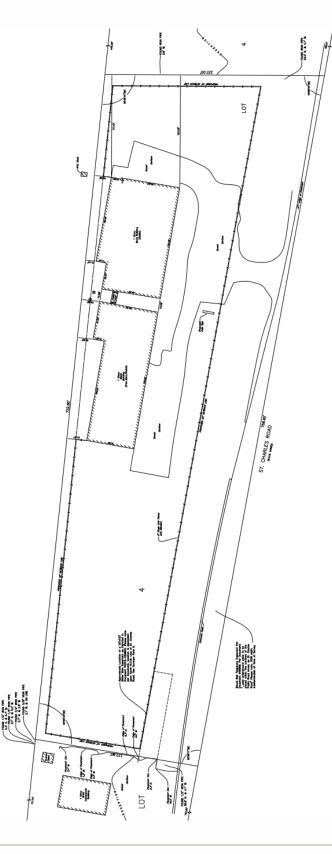

#### **REQUEST:**

- 1. Rezoning from R-4 Single-Family Residential to B-2 General Business;
- 2. Variation to reduce the north rear yard setback from required 40' to approximately 10';
- 3. Variation to reduce the east interior side yard setback from 40' to approximately 10'; and
- 4. Reduction and Use of Yards by Conditional Use Procedure:
  - a. Conditional Use to reduce the south front yard setback by 50% from required 40' to approximately 20';
  - b. Conditional Use to reduce the west interior side yard setback by 50% from required 20' to approximately 10'.

## ADDRESS OR GENERAL LOCATION: 24W280 ST. CHARLES ROAD, CAROL STREAM, IL 60188

**LEGAL DESCRIPTION**: LOT 4 IN MILTON TOWNSHIP SUPERVISORS ASSESSMENT PLAT NUMBER 4, BEING LOT 1 IN THE NORTHEAST QUARTER OF SECTION 4, TWONSHIP 39 NORTH, RANGE 10, EAST OF THE THIRD PRINCIPAL MEERIDIAN, IN DUPAGE COUNTY, ILLINOIS, ACCORDING TO THE PLAT THEREOF RECORDED APRIL 14, 1944 AS DOCUMENT 461047, EXCEPT THAT PART OF SAID LOT LYING WESTERLY OF A STRAIGHT LINE DRAWN ACROSS SAID LOT FROM A POINT IN THE NORTHERLY LINE THEREOF THAT IS 171.1 FEET EASTERLY, MEASURED ALONG SAID NORTHERLY LINE, FORM THE NORTHWEST CORNER OF SAID LOT TO APOINT IN THE SOUTHERLY LINE OF SAID LOT THAT IS 144.2 FEET EASTERLY, MEASURED ALONG SAID SOUTHERLY LINE FORM THE EAST 450 FEET OF SAID LOT 4 AS MEASURED ON THE SOUTHERLY LINE, BY 445.3 FEET AS MEASURED ON THE NORTHERLY LINE THEREOF.

#### Respectfully Submitted, ROBERT J. KARTHOLL, CHAIRMAN, DUPAGE COUNTY ZONING BOARD OF APPEALS

Notice of this hearing is being sent to property owners within 300 feet of the subject property and as one of them you are invited to attend the meeting and comment on the petition. A reduced scaled sketch or drawing of the petitioner's request is included for your review. If you have any questions or require a full-scale version of the site plan, please contact the Zoning Division at (630) 407-6700.