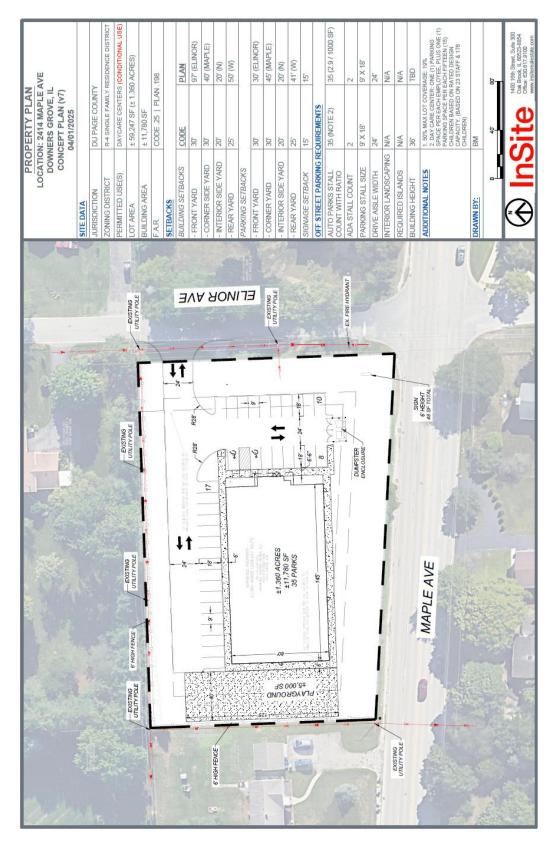

**PETITIONER:** CONNIE H. ARGIANAS, 2414 MAPLE AVENUE, DOWNERS GROVE, IL 60515 / CONNIE H. ARGIANAS, 5509 BELMONT ROAD, UNIT 1N, DOWNERS GROVE, IL 60515 / AGENT: SEAN GRAHAM, INSITE REAL ESTATE INVESTMENT PROPERTIES, LLC., 1400 16<sup>TH</sup> STREET, SUITE 300, OAK BROOK, IL 60523-8854 / PHILLIP A. LUETKEHANS, 2700 INTERNATIONAL DRIVE, SUITE 305, WEST CHICAGO, IL 60185

**REQUEST:** Conditional Use to allow a daycare center with preschool in the R-4 Zoning District.

ADDRESS OR GENERAL LOCATION: 2414 MAPLE AVENUE, DOWNERS GROVE, IL 60515

**LEGAL DESCRIPTION**: LOT SEVENTY EIGHT (78) IN THE SECOND ADDITION TO BELMONT PARK, SAID ADDITION BEING A PART OF SECTIONS TWELVE (12) AND THIRTEEN (13), TOWNSHIP THIRTY EIGHT (38) NORTH, RANGE TEN (10), EAST OF THE THIRD PRINCIPAL MERIDIAN, ACCORDING TO THE PLAT THEREOF RECORDED AUGUST 7, 1923 IN BLOCK 10 OF PLATS, PAGE 64 AS DOCUMENT 168381.