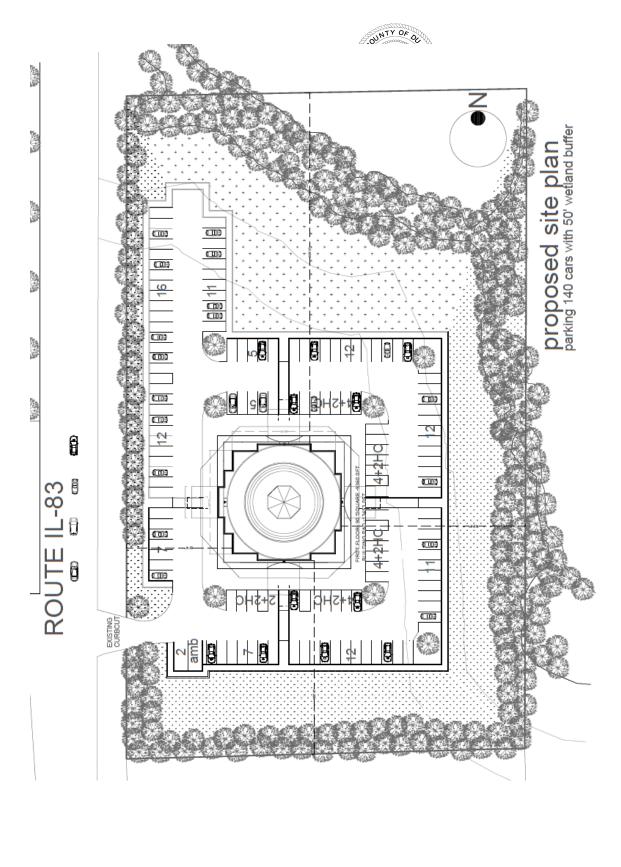

### DU PAGE COUNTY ZONING BOARD OF APPEALS JACK T. KNUEPFER ADMINISTRATION BUILDING 421 NORTH COUNTY FARM ROAD WHEATON, ILLINOIS 60187/630-407-6700

**Zoning Petition ZONING-24-000075 Moksh Dham Cremation** 

The DuPage County Zoning Board of Appeals will conduct the following public hearing:

PUBLIC HEARING: 6:00 p.m. THURSDAY, DECEMBER 12, 2024, ORIGINALLY SCHEDULED FOR 3-500 B, THE MEETING/HEARING WILL BE HEARD IN THE 2<sup>ND</sup> FLOOR CAFETERIA, JACK T. KNUEPFER ADMINISTRATION BUILDING 421 NORTH COUNTY FARM ROAD WHEATON, ILLINOIS 60187

**PETITIONER:** 4<sup>TH</sup> AVENUE GOSPEL CHURCH, 5N047 ROUTE 83, BENSENVILLE, IL 60106 / 4<sup>TH</sup> AVENUE GOSPEL CHURCH, 530 ALBION AVENUE, SCHAUMBURG, IL 60193/ AGENT: RASHMI PATEL, MOKSH DHAM CREMATION, INC., 380 E. NORTHWEST HIGHWAY, DES PLAINES, IL 60016/ JAMES WHITE, LAW OFFICE OF JAMES F. WHITE, P.C., 160 S. MUNICIPAL DRIVE, SUGAR GROVE, IL 60554

**REQUEST:** Conditional Use for a funeral home with cremation services in the R-4 Single Family Residence District.

ADDRESS OR GENERAL LOCATION: 5N047 ROUTE 83, BENSENVILLE, IL 60106

**LEGAL DESCRIPTION**: LOT 1 IN ST. BEDE'S EPISCOPAL CHURCH ASSESSMENT PLAT OF PART OF THE SOUTWEST QUARTER OF SECTION 14, TOWNSHIP 40 NORTH, RANGE 11, EAST OF THE THIRD PRINCIPAL MERIDIAN, ACCORDING TO THE PLAT THEREOF RECORDED OCTOBER 30, 1964, AS DOCUMENT R64-40991, IN DUPAGE COUNTY, ILLINOIS.