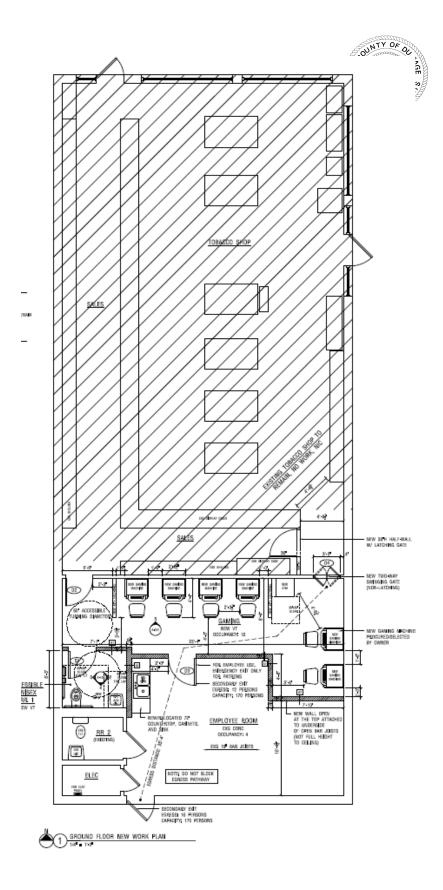

# DU PAGE COUNTY ZONING BOARD OF APPEALS JACK T. KNUEPFER ADMINISTRATION BUILDING 421 NORTH COUNTY FARM ROAD WHEATON, ILLINOIS 60187/630-407-6700

Zoning Petition ZONING-24-000067 Dr. Smoke

The DuPage County Zoning Board of Appeals will conduct the following public hearing:

<u>PUBLIC HEARING</u>: 6:00 p.m. **REQUEST TO CONTINUE TO THURSDAY, DECEMBER 19, 2024,** 3-500 B, JACK T. KNUEPFER ADMINISTRATION BUILDING 421 NORTH COUNTY FARM ROAD WHEATON, ILLINOIS 60187

<u>PETITIONER:</u> TOP PROPERTY, LLC., 18W511 ROOSEVELT ROAD, LOMBARD, IL 60148/ TOP PROPERTY, LLC., 6510 LINCOLN AVENUE, LINCOLNWOOD, IL 60712/ AGENT: PRADEEP PATEL, 17241 BROWNING DRIVE, ORLAND PARK, IL 60467

#### **REQUEST:**

- 1. Conditional Use to allow a video gaming terminal establishment, accessory to the primary use, in a B-1 Local Business District.
- 2. Variation to reduce the required amount of parking spaces from 15 to 11, as existing.

ADDRESS OR GENERAL LOCATION: 18W511 ROOSEVELT ROAD, LOMBARD, IL 60148

**LEGAL DESCRIPTION**: LOT 1 AND THE EAST 5 FEET OF LOT 2 IN BLOCK 5 IN LASALLE REALTY CO'S VILLA ROOSEVELT, BEING A SUBDIVISION OF THE WEST HALF OF WEST HALF OF THE NORTHEAST QUARTER AND THE EAST HALF OF THE NORTHWEST QUARTER OF SECTION 21, TOWNSHIP 39 NORTH, RANGE 11, EAST OF THE THIRD PRINCIPAL MERIDIAN ACCORDING TO THE PLAT THEREOF RECORDED APRIL 1, 1929, AS DOCUMENT 276750, IN DUPAGE COUNTY, ILLINOIS.