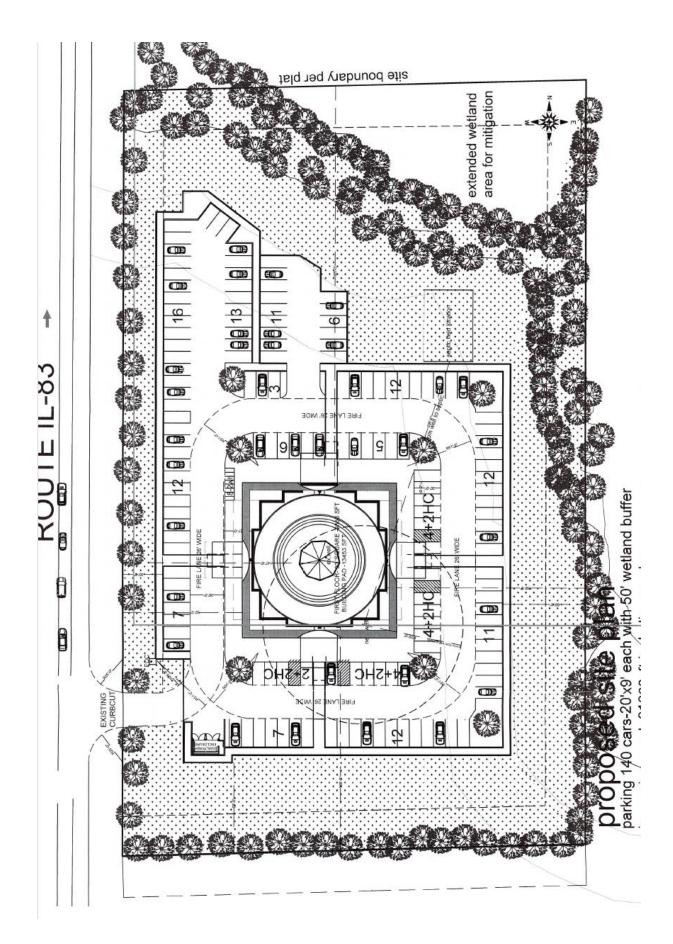

## **Subject to the following conditions:**

- 1. That the property be developed in accordance with the petitioner's site plan made part of Zoning Petition #ZONING-24-000075 Moksh Dham dated December 12, 2024.
- 2. That the owner/developer is to apply for and receive a Building Permit for all construction and/or excavation that occurs on the property.
- 3. That in conjunction with the submittal of a building permit the developer provides a landscape plan showing full landscape screens around the perimeter of the development.
- 4. That the property be developed in accordance with all other codes and Ordinances of DuPage County.

# **Subject to the following conditions:**

- 1. That the property be developed in accordance with the petitioner's site plan made part of Zoning Petition #ZONING-24-000075 Moksh Dham dated December 12, 2024.
- 2. That the owner/developer is to apply for and receive a Building Permit for all construction and/or excavation that occurs on the property.
- 3. That in conjunction with the submittal of a building permit the developer provides a landscape plan showing full landscape screens around the perimeter of the development.
- 4. That the property be developed in accordance with all other codes and Ordinances of DuPage County.

# FINDINGS OF FACT:

- 1. That petitioner testified that they seek the subject zoning relief for a Conditional Use for a funeral home with cremation services in the R-4 Single Family Residence District.
- 2. That petitioner testified that Moksh Dham is the contract purchaser and is an Illinois not-for-profit company.
- 3. That petitioner testified that the subject property is approximately four and-a-half (4.5) acres in size and zoned R-4 Single Family Residential.
- 4. That petitioner testified that there is a dilapidated and vacant split-level brick and frame building on the subject property that was previously a place of assembly use.
- 5. That petitioner testified that the R-4 Single Family Residential District allows a funeral home as a conditional use where the subject property is located adjacent to a non-residential zoning business district boundary line, or the subject property has frontage on at least a minor arterial roadway.
  - a. Petitioner testified that that the subject property has frontage and direct access onto Route 83, which is a four-lane major arterial roadway.
- 6. That petitioner testified that the Illinois Supreme Court, in the City of Chicago Heights v. Living Word Outreach Full Gospel Church & Ministries, stated that when a use is designated as a conditional use in a zoning district, such designation is a legislative determination that the use is in harmony with the general zoning plan and will not adversely affect the neighborhood.
  - a. That petitioner testified that the Living Word case states that an application for a conditional use permit may not be denied on the grounds that the use is not in harmony with the surrounding neighborhood but whether the use would have an adverse effect.

- 7. That petitioner testified that the vast majority of funeral services would be held at off-peak traffic and school hours, such as nights and weekends, and that the vast majority of funeral services would end with the cremation of the body on-site, eliminating traffic impacts caused by large funeral processions.
- 8. That petitioner testified that the second floor of the funeral home is the viewing area with a capacity of three hundred (300) people where the funeral services are held, and that at the end of the funeral, the body is lowered down to the first floor where the cremation units are located and then cremated as part of funeral process.
- 9. That petitioner testified that the cremation process results in no smoke, no smell, an no noise, and that Section 37-1005.3 of the DuPage County Zoning Ordinance regarding particulate matter emissions would allow up to four and-a-half pounds of particulate matter emissions per hour from this property.
  - a. Furthermore, that petitioner testified that the cremation furnaces that are proposed for the subject property would have particulate matters of only three-hundredths of a pound per hour.
- 10. That petitioner testified that there are wetlands on the north and east sides of the subject property, which will be rehabilitated and enhanced creating an even greater buffer area to the north, east, and south.
- 11. That petitioner testified that there are no unique or unusual impacts to the surrounding properties as there are no points of access to them from the subject property due to the location of the wetlands.
- 12. That the Zoning Board of Appeals finds that petitioner has demonstrated sufficient evidence to support the zoning relief for a Conditional Use for a funeral home with cremation services in the R-4 Single Family Residence District, and that petitioner provided sufficient evidence to satisfy the seven (7) standards to support a Conditional Use.