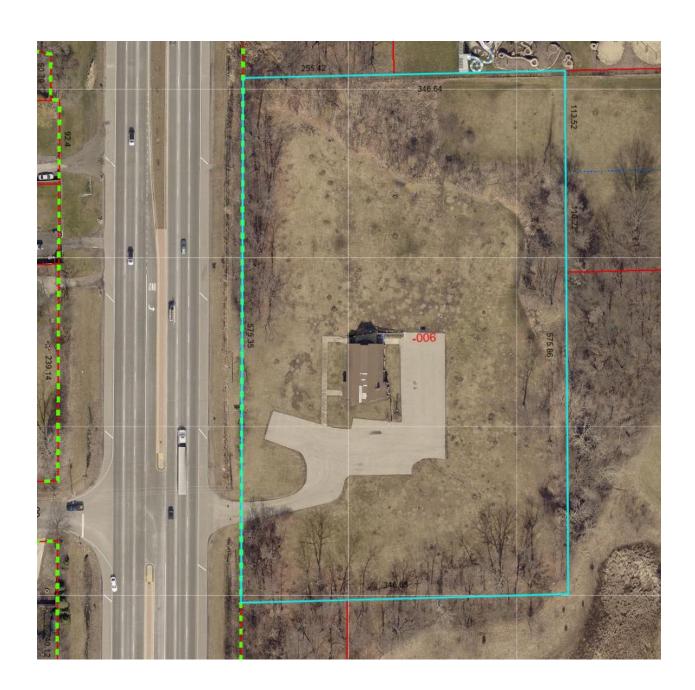

# FINDINGS OF FACT:

- 1. That petitioner testified that they seek the subject zoning relief for a Conditional Use for a funeral home with cremation services in the R-4 Single Family Residence District.
- 2. That petitioner testified that Moksh Dham is the contract purchaser and is an Illinois not-for-profit company.
- 3. That petitioner testified that the subject property is approximately four and-a-half (4.5) acres in size and zoned R-4 Single Family Residential.
- 4. That petitioner testified that there is a dilapidated and vacant split-level brick and frame building on the subject property that was previously a place of assembly use.
- 5. That petitioner testified that the R-4 Single Family Residential District allows a funeral home as a conditional use where the subject property is located adjacent to a non-residential zoning business district boundary line, or the subject property has frontage on at least a minor arterial roadway.
  - a. Petitioner testified that that the subject property has frontage and direct access onto Route 83, which is a four-lane major arterial roadway.
- 6. That petitioner testified that the Illinois Supreme Court, in the City of Chicago Heights v. Living Word Outreach Full Gospel Church & Ministries, stated that when a use is designated as a conditional use in a zoning district, such designation is a legislative determination that the use is in harmony with the general zoning plan and will not adversely affect the neighborhood.
  - a. That petitioner testified that the Living Word case states that an application for a conditional use permit may not be denied on the grounds that the use is not in harmony with the surrounding neighborhood but whether the use would have an adverse effect.

- 7. That petitioner testified that the vast majority of funeral services would be held at off-peak traffic and school hours, such as nights and weekends, and that the vast majority of funeral services would end with the cremation of the body on-site, eliminating traffic impacts caused by large funeral processions.
- 8. That petitioner testified that the second floor of the funeral home is the viewing area with a capacity of three hundred (300) people where the funeral services are held, and that at the end of the funeral, the body is lowered down to the first floor where the cremation units are located and then cremated as part of funeral process.
- 9. That petitioner testified that the cremation process results in no smoke, no smell, an no noise, and that Section 37-1005.3 of the DuPage County Zoning Ordinance regarding particulate matter emissions would allow up to four and-a-half pounds of particulate matter emissions per hour from this property.
  - a. Furthermore, that petitioner testified that the cremation furnaces that are proposed for the subject property would have particulate matters of only three-hundredths of a pound per hour.
- 10. That petitioner testified that there are wetlands on the north and east sides of the subject property, which will be rehabilitated and enhanced creating an even greater buffer area to the north, east, and south.
- 11. That petitioner testified that there are no unique or unusual impacts to the surrounding properties as there are no points of access to them from the subject property due to the location of the wetlands.
- 12. That the Zoning Board of Appeals finds that petitioner has demonstrated sufficient evidence to support the zoning relief for a Conditional Use for a funeral home with cremation services in the R-4 Single Family Residence District, and that petitioner provided sufficient evidence to satisfy the seven (7) standards to support a Conditional Use.