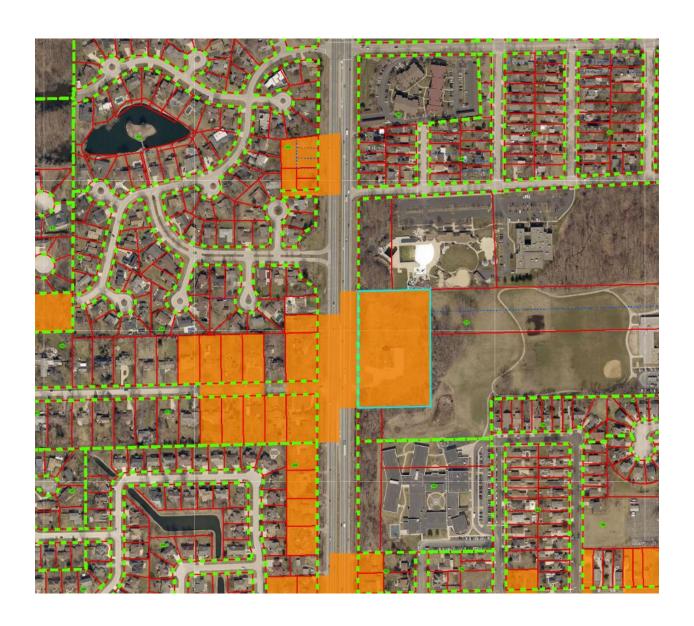

# FINDINGS OF FACT:

- 1. That petitioner testified that they seek the subject zoning relief for a Conditional Use for a funeral home with cremation services in the R-4 Single Family Residence District.
- 2. That petitioner testified that Moksh Dham is the contract purchaser and is an Illinois not-for-profit company.
- 3. That petitioner testified that the subject property is approximately four and-a-half (4.5) acres in size and zoned R-4 Single Family Residential.
- 4. That petitioner testified that there is a dilapidated and vacant split-level brick and frame building on the subject property that was previously a place of assembly use.
- 5. That petitioner testified that the R-4 Single Family Residential District allows a funeral home as a conditional use where the subject property is located adjacent to a non-residential zoning business district boundary line, or the subject property has frontage on at least a minor arterial roadway.
  - a. Petitioner testified that that the subject property has frontage and direct access onto Route 83, which is a four-lane major arterial roadway.
- 6. That petitioner testified that the Illinois Supreme Court, in the City of Chicago Heights v. Living Word Outreach Full Gospel Church & Ministries, stated that when a use is designated as a conditional use in a zoning district, such designation is a legislative determination that the use is in harmony with the general zoning plan and will not adversely affect the neighborhood.
  - a. That petitioner testified that the Living Word case states that an application for a conditional use permit may not be denied on the grounds that the use is not in harmony with the surrounding neighborhood but whether the use would have an adverse effect.