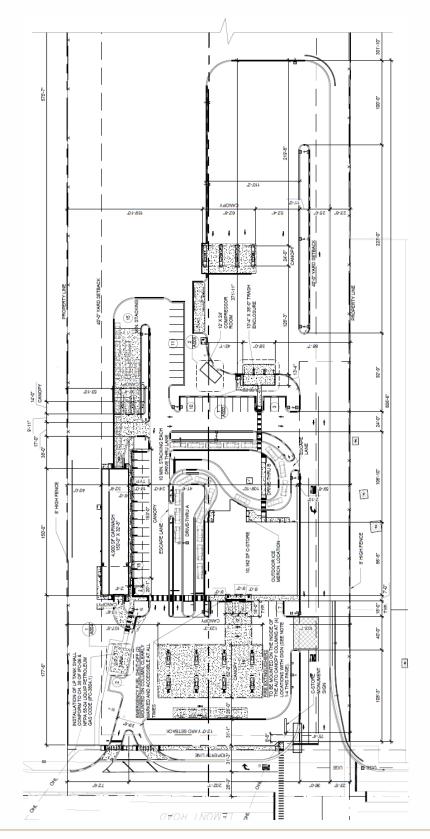

#### **REQUEST:**

- 1. Rezoning from R-4 Single Family to B-2 General Business.
- 2. Conditional Use for a Planned Development for a gas station, convenience store, carwash, fuel, ice sales, and fast-food restaurants with drive-through facilities.

## Respectfully Submitted, ROBERT J. KARTHOLL, CHAIRMAN, DUPAGE COUNTY ZONING BOARD OF APPEALS

Notice of this hearing is being sent to property owners within 300 feet of the subject property and as one of them you are invited to attend the meeting and comment on the petition. A reduced scaled sketch or drawing of the petitioner's request is included for your review. If you have any questions or require a full-scale version of the site plan, please contact the Zoning Division at (630) 407-6700.