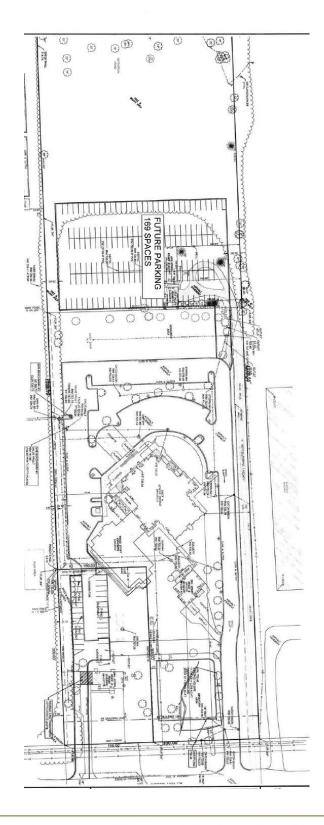

**<u>REQUEST</u>**: Variation to reduce the minimum interior side yard setbacks from 40 feet to approximately 20 feet for the construction of two proposed parking lots (Section 37-704.4A)

ADDRESS OR GENERAL LOCATION: 10S246 ROUTE 83, HINSDALE, IL 60527 / ALSO KNOWN AS: 10S252 ROUTE 83, WILLOWBROOK, IL 60527

#### Respectfully Submitted, ROBERT J. KARTHOLL, CHAIRMAN, DUPAGE COUNTY ZONING BOARD OF APPEALS

Notice of this hearing is being sent to property owners within 300 feet of the subject property and as one of them you are invited to attend the meeting and comment on the petition. A reduced scaled sketch or drawing of the petitioner's request is included for your review. If you have any questions or require a full-scale version of the site plan, please contact the Zoning Division at (630) 407-6700.