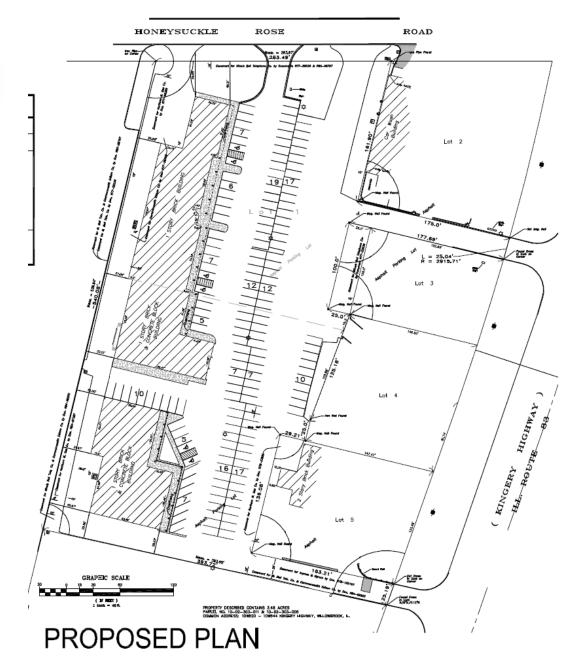

**REQUEST:** Conditional Use to allow auto sales with auto repair in the B-1 Local Business District.

ADDRESS OR GENERAL LOCATION: 10S644 SOUTH ROUTE 83, WILLOWBROOK, IL 60527 / ALSO KNOWN AS: 10S644 KINGERY HIGHWAY, WILLOWBROOK, IL 60527 / ALSO KNOWN AS: 9300 S. RT 83, WILLOWBROOK, IL 60527

LEGAL DESCRIPTION: LOTS 1 AND 7 IN KAREN'S ASSESSMENT PLAT OF LOT 3 IN RAMLIN ROSE SOUTH ASSESSMENT PLAT, A SUBDIVISION IN THE SOUTHWEST QUARTER OF SECTION 2, TOWNSHIP 37 NORTH, RANGE 11, EAST OF THE THIRD PRINCIPAL MERIDIAN ACCORDING TO THE PLAT THEREOF RECORDED APRIL 20, 1978 AS DOCUMENT R78-111483 (EXCEPT THAT PART OF SAID LOT 1 DESCRIBED AS FOLLOWS: COMMENCING AT THE MOST EASTERLY SOUTHEAST CORNER OF SAID LOT, SAID POINT ALSO BEING THE NORTHEAST CORNER OF LOT 3 IN SAID KAREN'S ASSESSMENT PLAT; THENCE WESTERLY ALONG THE NORTHERLY LINE OF SAID LOT 3, 152.69 FEET TO THE NORTHWWESTERLY CORNER OF SAID LOT 3 SAID POITN ALSO BEING THE POINT OF BEGINNING OF THE PROPERTY TO BE DESCRIBED HEREIN; THENCE CONTINUING WESTERLY ALONG THE NORTHERLY LINE OF SAID LOT 3 EXTENDED 25.0 FEET; THENCE SOUTHERLY ALONG A LINE PARALLEL WITH THE WESTERLY LINE OF SAID LOT 3, 100 FEET; THENCE EASTERLY 25 FEET TO THE SOUTHWESTERLY CORNER OF SAID LOT 3; THENCE NORTHERLY ALONG THE WESTERLY LINE OF SAID LOT 3, 100 FEET TO THE POINT OF BEGINNING, ALL IN DUPAGE OCUNTY, ILLINOIS.

Respectfully Submitted, ROBERT J. KARTHOLL, CHAIRMAN, DUPAGE COUNTY ZONING BOARD OF APPEALS

Notice of this hearing is being sent to property owners within 300 feet of the subject property and as one of them you are invited to attend the meeting and comment on the petition. A reduced scaled sketch or drawing of the petitioner's request is included for your review. If you have any questions or require a full-scale version of the site plan, please contact the Zoning Division at (630) 407-6700.