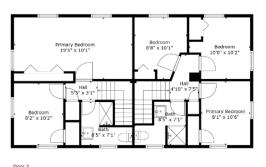

#### Estimated areas

GLA FLOOR 1: 0 sq. ft, excluded 868 sq. ft GLA FLOOR 2: 991 sq. ft, excluded 257 sq. ft GLA FLOOR 3: 876 sq. ft, excluded 0 sq. ft

Sizes And Dimensions Are Approximate. Actual May Vary.