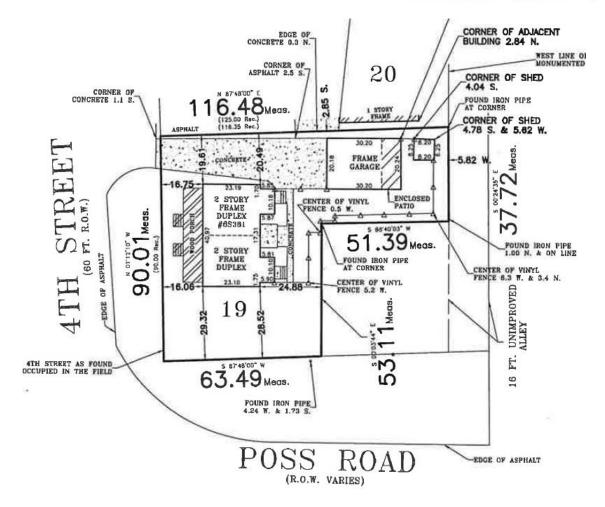

**REQUEST:** Conditional Use for a Planned Development to allow an existing duplex to remain on the subject property.

ADDRESS OR GENERAL LOCATION: 6S381 4TH STREET, EOLA, IL 60519

**LEGAL DESCRIPTION**: LOT 19 IN BLOCK 15 IN BELT CITY SUBDIVISION IN SECTION 17 AND 18, TOWNSHIP 38 NORTH, RANGE 9 EAST OF THE THIRD PRINCIPAL MERIDIAN, IN THE COUNTY OF DUPAGE, STATE OF ILLINOIS.

Respectfully Submitted, ROBERT J. KARTHOLL, CHAIRMAN, DUPAGE COUNTY ZONING BOARD OF APPEALS

Notice of this hearing is being sent to property owners within 300 feet of the subject property and as one of them you are invited to attend the meeting and comment on the petition. A reduced scaled sketch or drawing of the petitioner's request is included for your review. If you have any questions or require a full-scale version of the site plan, please contact the Zoning Division at (630) 407-6700.