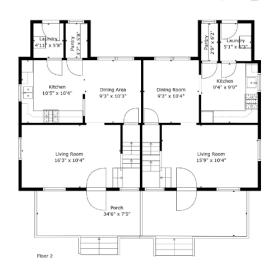

#### Estimated areas

GLA FLOOR 1: 0 sq. ft, excluded 868 sq. ft GLA FLOOR 2: 991 sq. ft, excluded 257 sq. ft GLA FLOOR 3: 876 sq. ft, excluded 0 sq. ft

Sizes And Dimensions Are Approximate. Actual May Vary.