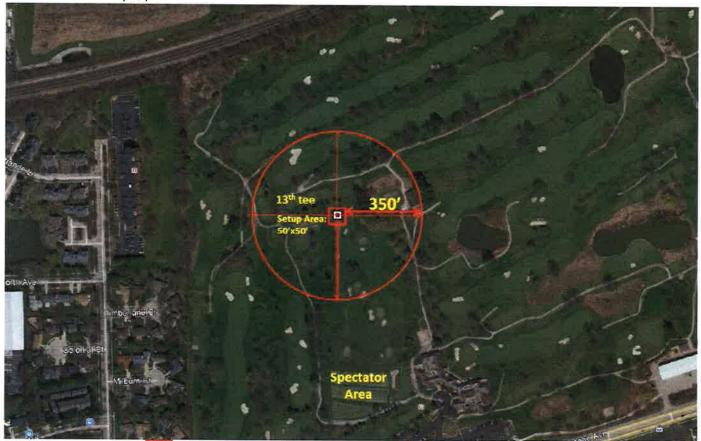

#### 7.C. **23-2004**

ZSE-23-000003 Naperville C.C. Fireworks: To approve the special event action item: The Naperville Country Club Fireworks Display scheduled for June 25, 2023, at approximately 9:15 PM. (Lisle/ District 5) (Located northwest of Chicago Avenue and Olesen Drive)