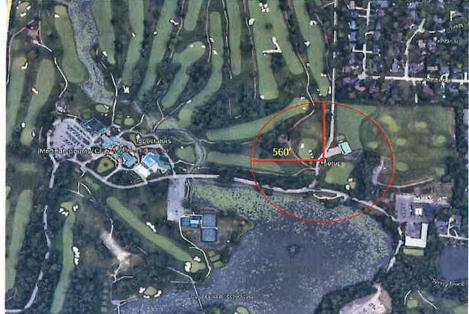

#### 7.C. **23-2004**

ZSE-23-000003 Naperville C.C. Fireworks: To approve the special event action item: The Naperville Country Club Fireworks Display scheduled for June 25, 2023, at approximately 9:15 PM. (Lisle/ District 5) (Located northwest of Chicago Avenue and Olesen Drive)

**Attachments:** ZSE-23-000003 Naperville C.C. Fireworks

(06-06-2023) Redacted.pdf

RESULT: APPROVED
MOVER: Patty Gustin
SECONDER: Liz Chaplin

**AYES:** Chaplin, Gustin, Krajewski, Ozog, Rutledge, and Tornatore