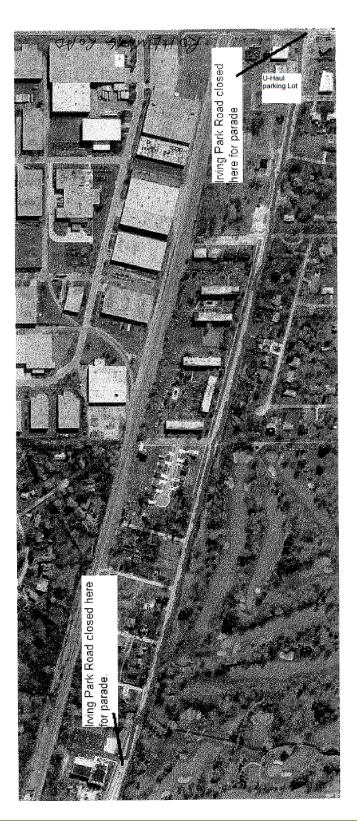

#### 7.A. **23-1563**

ZSE-23-000001 International Swaminarayan (I.S.S.O): To approve the special event action item:

Parade from U-Haul parking lot located off Irving Park Road to the Midwest Shree Swaminarayan Temple, to be held on Saturday, August 5, 2023, from 2-4 PM. (Bloomingdale/ District 1) (Generally located on Irving Park Road, between Medinah Road and N. Rohlwing Road)