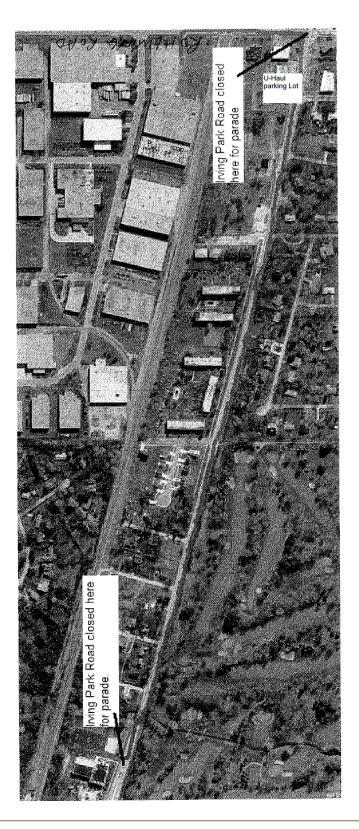

#### 7.A. **23-1563**

ZSE-23-000001 International Swaminarayan (I.S.S.O): To approve the special event action item:

Parade from U-Haul parking lot located off Irving Park Road to the Midwest Shree Swaminarayan Temple, to be held on Saturday, August 5, 2023, from 2-4 PM. (Bloomingdale/ District 1) (Generally located on Irving Park Road, between Medinah Road and N. Rohlwing Road)