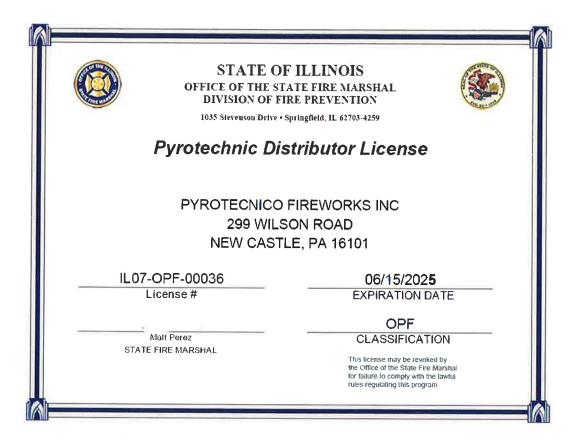

#### 7.C. **23-2004**

ZSE-23-000003 Naperville C.C. Fireworks: To approve the special event action item: The Naperville Country Club Fireworks Display scheduled for June 25, 2023, at approximately 9:15 PM. (Lisle/ District 5) (Located northwest of Chicago Avenue and Olesen Drive)

**Attachments:** ZSE-23-000003 Naperville C.C. Fireworks

(06-06-2023) Redacted.pdf

RESULT: APPROVED
MOVER: Patty Gustin
SECONDER: Liz Chaplin

**AYES:** Chaplin, Gustin, Krajewski, Ozog, Rutledge, and Tornatore