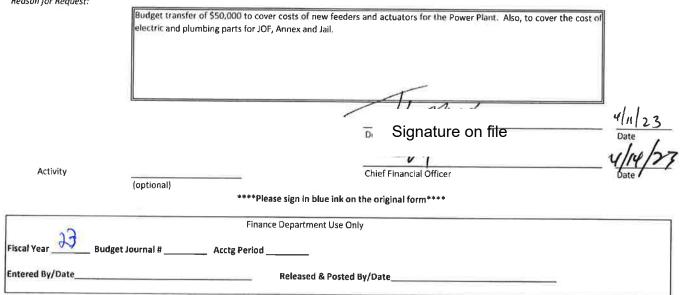

|  |                    |  |
|            |                  |             |                               |    |                        |                                            |  |                    |  |
|            |                  |             |                               |    |                        |                                            |  |                    |  |
|            |                  |             |                               |    |                        |                                            |  |                    |  |
|            |                  |             | Total                         | \$ | 50,000,00              |                                            |  |                    |  |

Reason for Request:

To:

1000