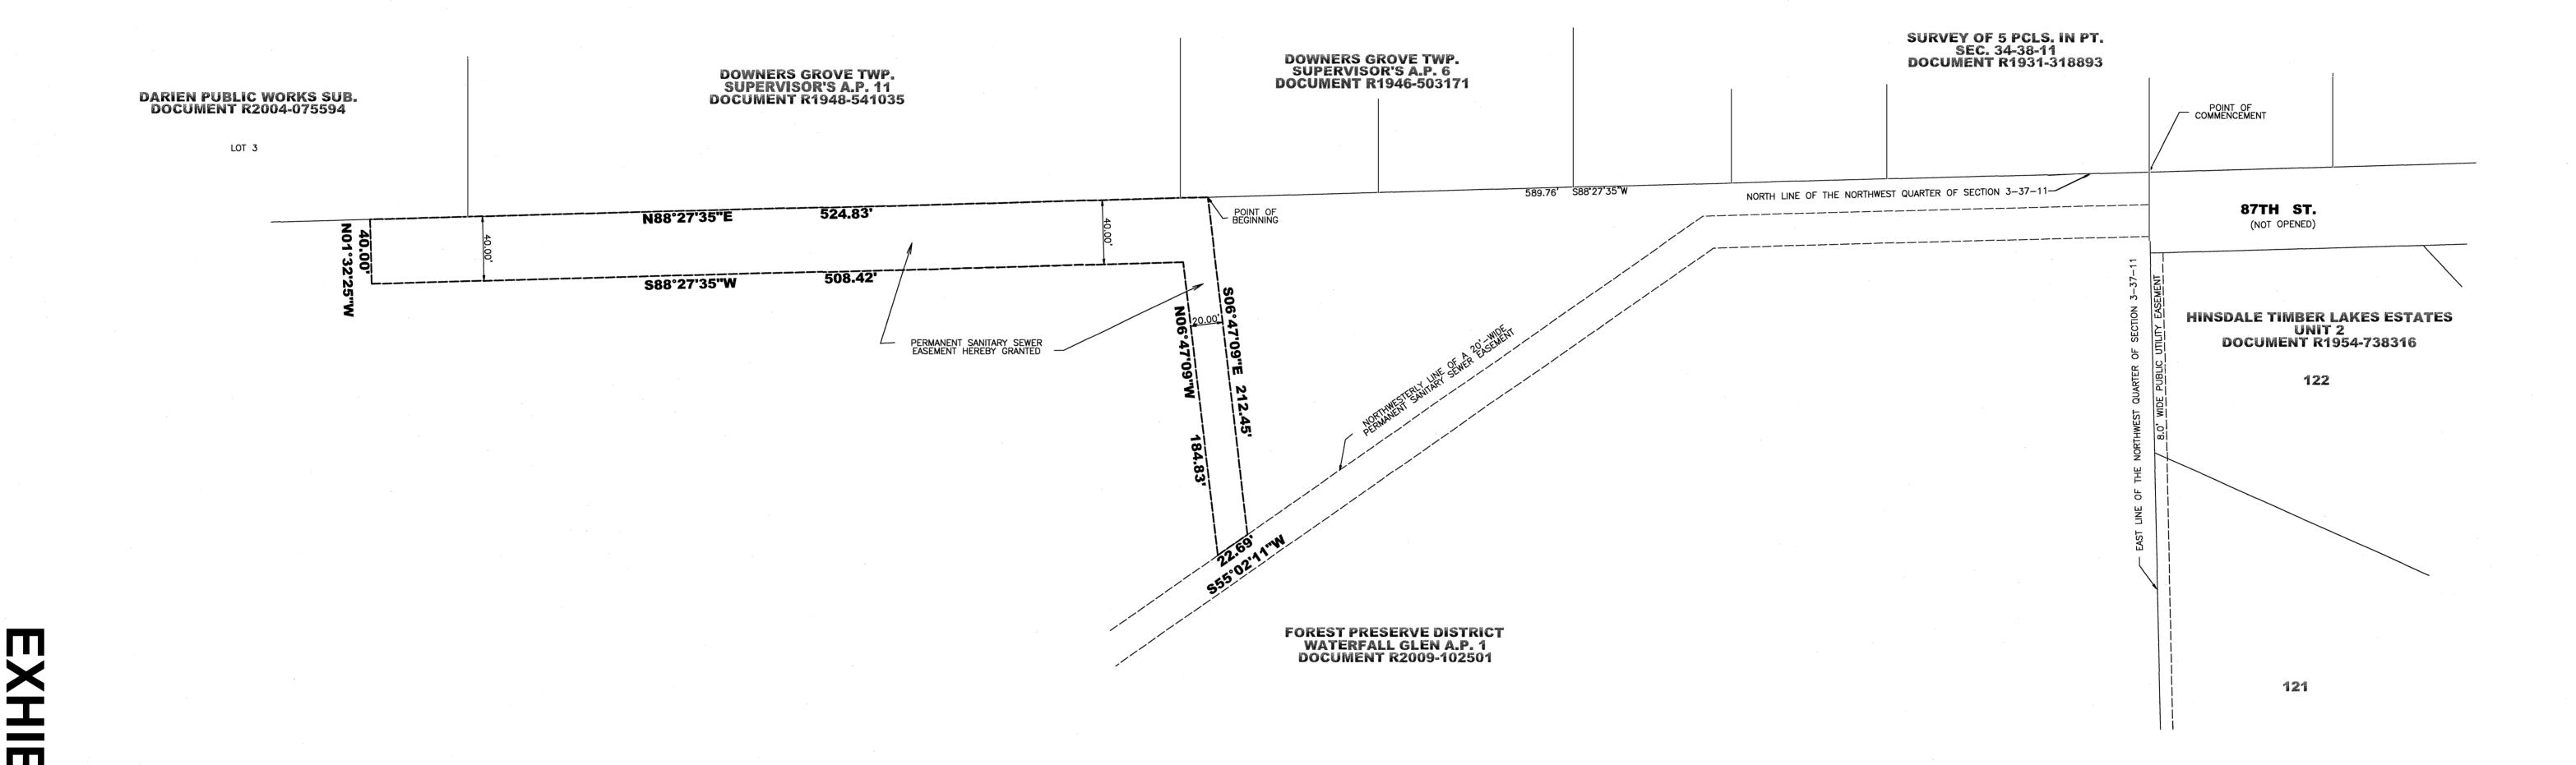

THAT PART OF THE NORTHWEST QUARTER OF SECTION 3, TOWNSHIP 37 NORTH, RANGE 11 EAST OF THE THIRD PRINCIPAL MERIDIAN DESCRIBED AS FOLLOWS: COMMENCING AT THE NORTHEAST CORNER OF SAID NORTHWEST QUARTER; THENCE SOUTH 88 DEGREES 27 MINUTES 35 SECONDS WEST, A DISTANCE OF 589.76 FEET ALONG THE NORTH LINE OF SAID NORTHWEST QUARTER TO THE POINT OF BEGINNING; THENCE SOUTH 06 DEGREES 47 MINUTES 09 SECONDS EAST, A DISTANCE OF 212.45 FEET TO THE NORTHWESTERLY LINE OF A 20-FOOT WIDE PERMANENT SANITARY SEWER EASEMENT; THENCE SOUTH 55 DEGREES 02 MINUTES 11 SECONDS WEST, A DISTANCE OF 22.69 FEET ALONG SAID NORTHWESTERLY LINE; THENCE NORTH 06 DEGREES 47 MINUTES 09 SECONDS WEST, A DISTANCE OF 184.83 FEET TO A LINE THAT IS PARALLEL WITH AND 40.00 FEET SOUTHERLY OF THE NORTH LINE OF SAID NORTHWEST QUARTER; THENCE SOUTH 88 DEGREES 27 MINUTES 35 SECONDS WEST, A DISTANCE OF 508.42 FEET ALONG SAID PARALLEL LINE; THENCE NORTH 01 DEGREES 32 MINUTES 25 SECONDS WEST, A DISTANCE OF 40.00 FEET TO THE NORTH LINE OF SAID NORTHWEST QUARTER; THENCE NORTH 88 DEGREES 27 MINUTES 35 SECONDS EAST, A DISTANCE OF 524.83 FEET ALONG SAID NORTH LINE TO THE POINT OF BEGINNING; IN DUPAGE COUNTY, ILLINOIS.