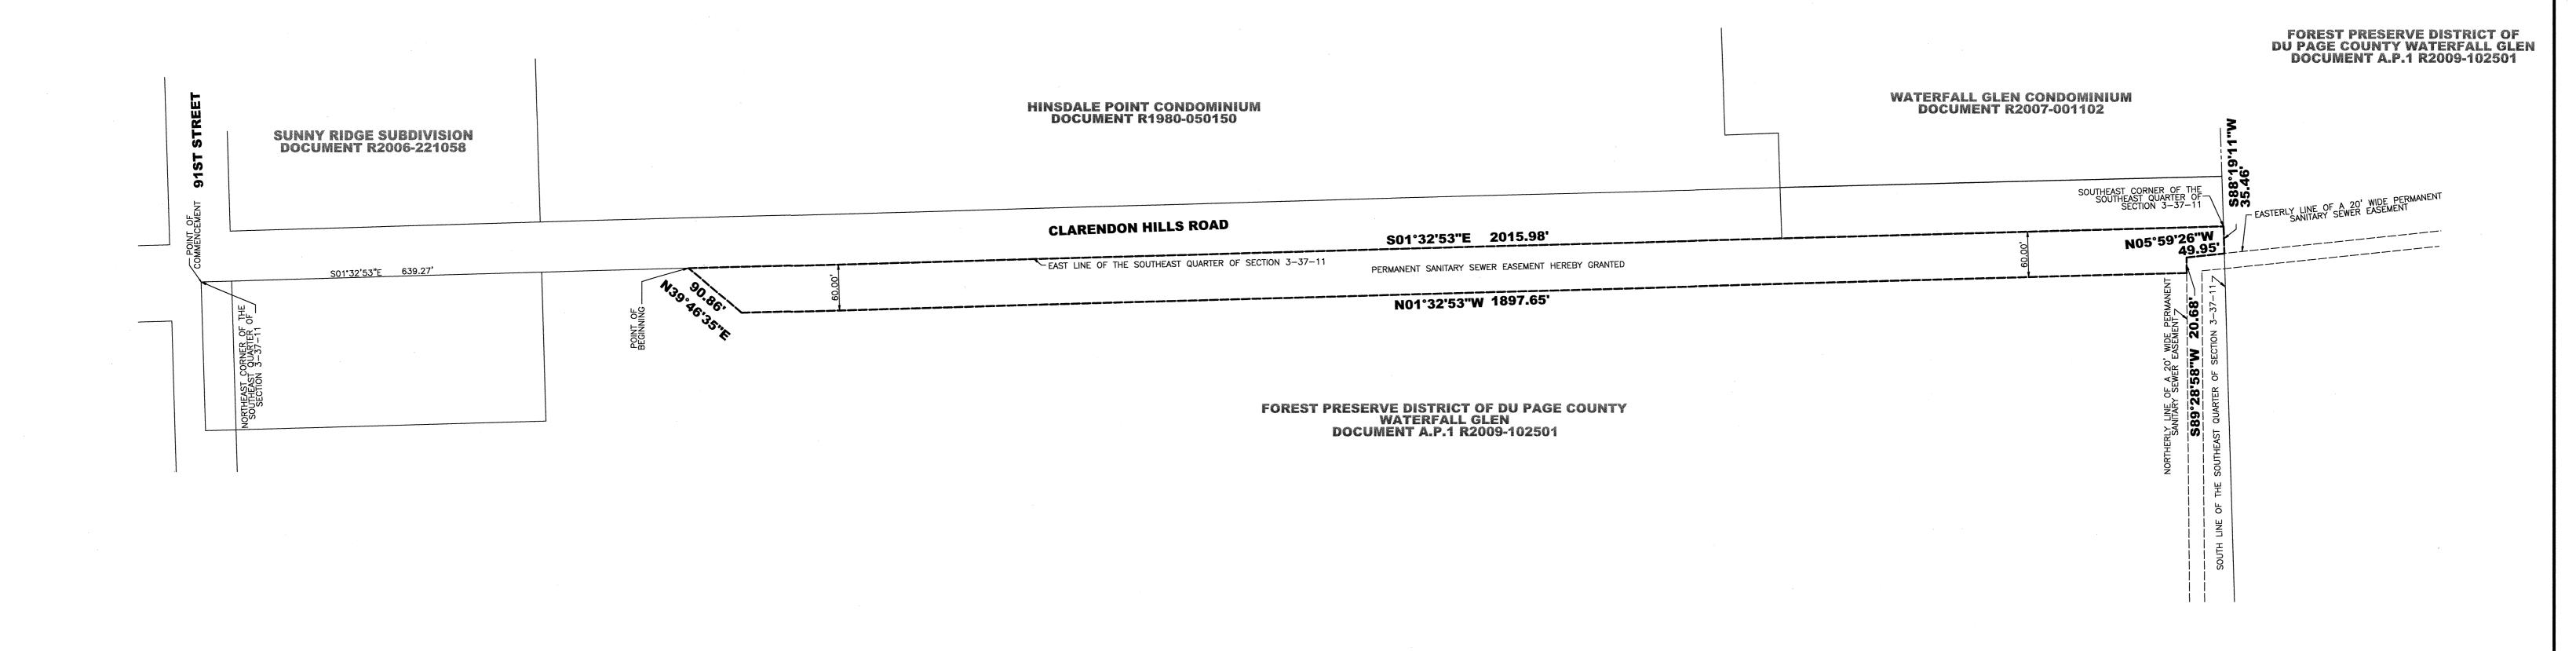

**P.I.N.:** 10-03-400-008

PERMANENT SANITARY SEWER EASEMENT LEGAL DESCRIPTION

THAT PART OF SOUTHEAST QUARTER OF SECTION 3, TOWNSHIP 37 NORTH, RANGE 11 EAST OF THE THIRD PRINCIPAL MERIDIAN DESCRIBED AS FOLLOWS: COMMENCING AT THE NORTHEAST CORNER OF SAID SOUTHEAST QUARTER; THENCE SOUTH 01 DEGREES 32 MINUTES 53 SECONDS EAST, A DISTANCE OF 639.27 FEET ALONG THE EAST LINE OF SAID SOUTHEAST QUARTER FOR THE POINT OF BEGINNING; THENCE CONTINUING SOUTH 01 DEGREES 32 MINUTES 53 SECONDS EAST, A DISTANCE OF 2015.98 FEET ALONG SAID EAST LINE TO THE SOUTHEAST CORNER OF SAID SOUTHEAST QUARTER; THENCE SOUTH 88 DEGREES 19 MINUTES 11 SECONDS WEST, A DISTANCE OF 35.46 FEET ALONG THE SOUTH LINE OF SAID SOUTHEAST QUARTER TO AN EASTERLY LINE OF A 20 FOOT WIDE PERMANENT SANITARY SEWER EASEMENT; THENCE NORTH 05 DEGREES 59 MINUTES 26 SECONDS WEST, A DISTANCE OF 49.95 FEET ALONG SAID EASTERLY LINE TO AN ANGLE POINT THEREIN; THENCE SOUTH 89 DEGREES 28 MINUTES 58 SECONDS WEST, A DISTANCE OF 20.68 FEET ALONG A NORTHERLY LINE OF SAID SANITARY SEWER EASEMENT TO THE INTERSECTION OF A LINE THAT IS 60.00 FEET WESTERLY OF AND PARALLEL WITH THE EAST LINE OF SAID QUARTER; THENCE NORTH 01 DEGREES 32 MINUTES 53 SECONDS WEST, A DISTANCE OF 1897.65 FEET ALONG SAID PARALLEL LINE; THENCE NORTH 39 DEGREES 46 MINUTES 35 SECONDS EAST, A DISTANCE OF 90.86 FEET TO THE POINT OF BEGINNING ALL IN DUPAGE COUNTY, ILLINOIS.