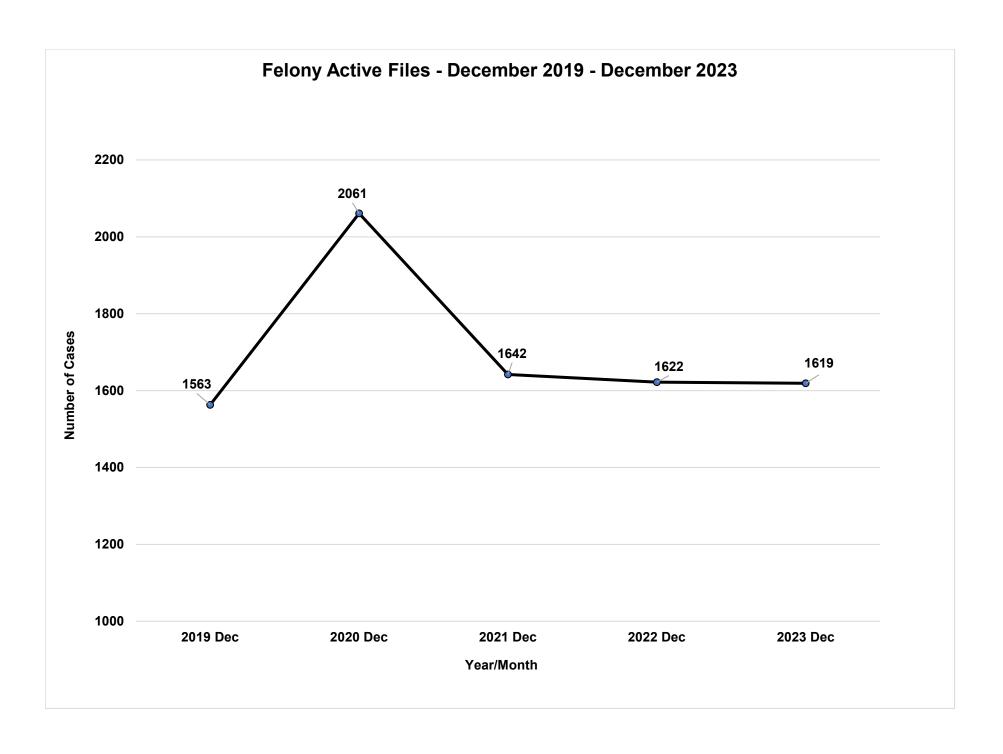

# Informational

File #: 24-0540 Agenda Date: 2/6/2024 Agenda #: 9.A.

# **DUPAGE COUNTY PUBLIC DEFENDER**

### Jeffrey R. York, Chief Public Defender

January 11, 2024

Ms. Lucy Chang Evans Chairwoman of the Judicial Public Safety Committee County Board Offices 421 N. County Farm Road Wheaton, IL 60187

RE: Monthly Statistical Report

Dear Ms. Chang Evans:

Pursuant to 55 ILCS 5/3-4010, enclosed is a copy of the monthly report of services rendered by the Public Defender's Office through December 31, 2023.

Sincerely,

Signature on file

JEFFREY R. YORK
Public Defender of DuPage County

JRY/mb encl.

| Case Type                     | Case Sub Type      | Number of Cases |
|-------------------------------|--------------------|-----------------|
| Criminal                      | Felony             | 164             |
| Criminal                      | Misdemeanor        | 250             |
| Juvenile Abuse and Neglect    |                    | 6               |
| Juvenile Delinquency          |                    | 19              |
| Mental Health & Miscellaneous |                    | 52              |
| Pre-Trial First Appearance    |                    | 680             |
| Pre-Trial Detention           |                    | 165             |
| PTR                           | Felony/Misdemeanor | 85              |
| Total                         |                    | 1421            |