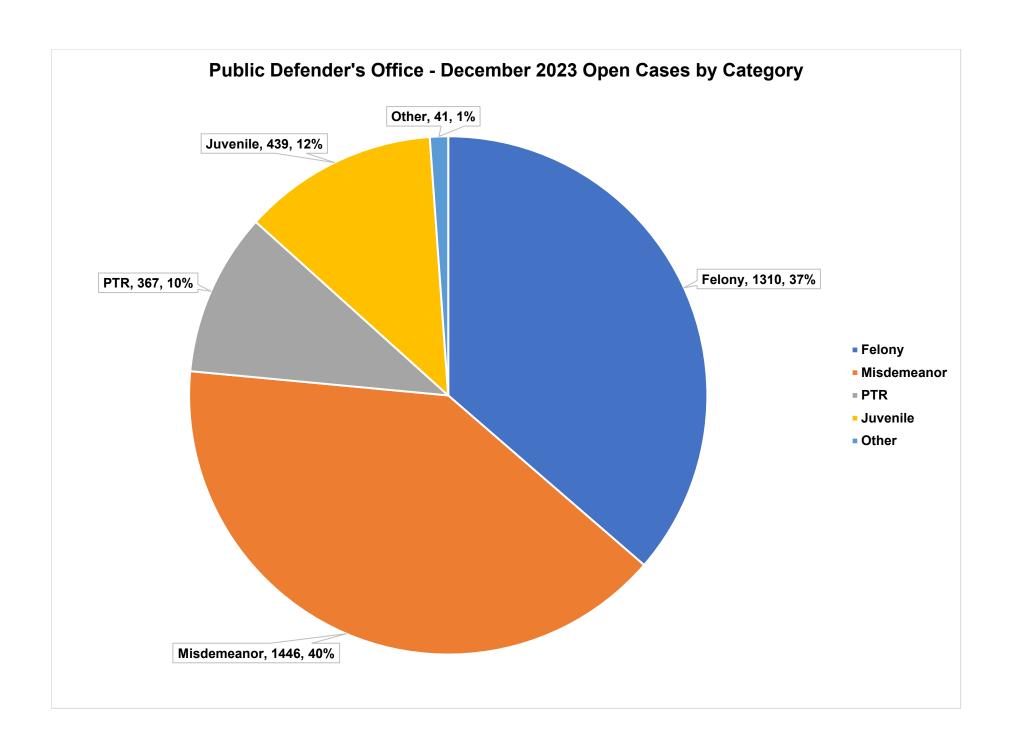

# Informational

File #: 24-0540 Agenda Date: 2/6/2024 Agenda #: 9.A.

# **DUPAGE COUNTY PUBLIC DEFENDER**

### Jeffrey R. York, Chief Public Defender

January 11, 2024

Ms. Lucy Chang Evans Chairwoman of the Judicial Public Safety Committee County Board Offices 421 N. County Farm Road Wheaton, IL 60187

RE: Monthly Statistical Report

Dear Ms. Chang Evans:

Pursuant to 55 ILCS 5/3-4010, enclosed is a copy of the monthly report of services rendered by the Public Defender's Office through December 31, 2023.

Sincerely,

Signature on file

JEFFREY R. YORK
Public Defender of DuPage County

JRY/mb encl.

| Case Type                     | Case Sub Type      | Number of Cases |
|-------------------------------|--------------------|-----------------|
| Criminal                      | Felony             | 164             |
| Criminal                      | Misdemeanor        | 250             |
| Juvenile Abuse and Neglect    |                    | 6               |
| Juvenile Delinquency          |                    | 19              |
| Mental Health & Miscellaneous |                    | 52              |
| Pre-Trial First Appearance    |                    | 680             |
| Pre-Trial Detention           |                    | 165             |
| PTR                           | Felony/Misdemeanor | 85              |
| Total                         |                    | 1421            |