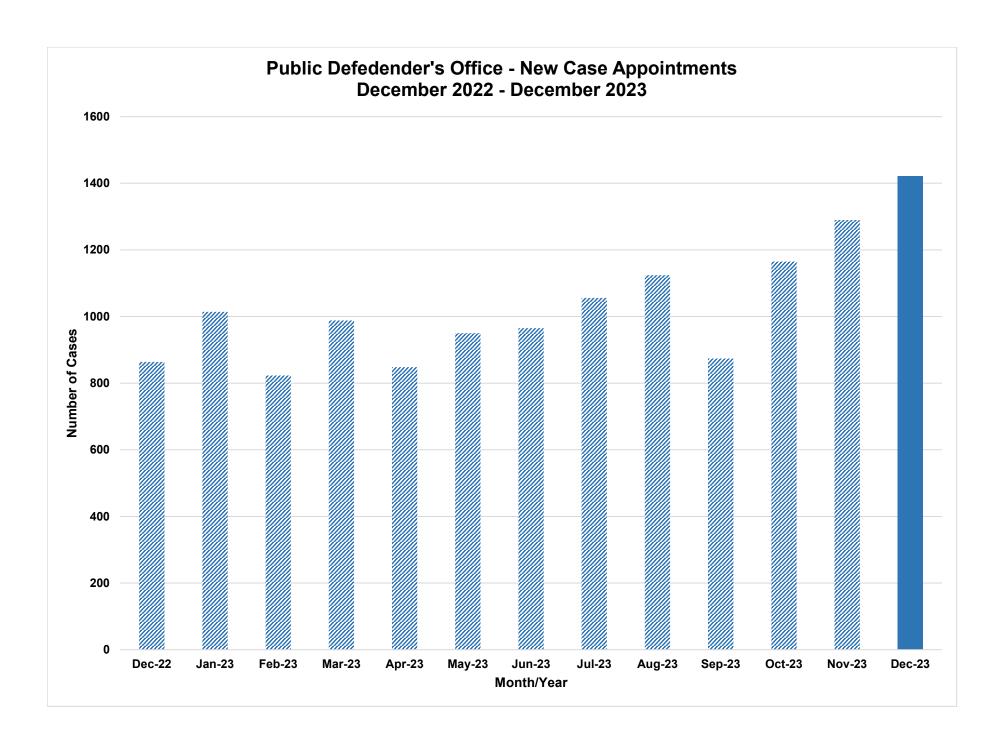

JRY/mb encl.

| Case Type                     | Case Sub Type      | Number of Cases |
|-------------------------------|--------------------|-----------------|
| Criminal                      | Felony             | 164             |
| Criminal                      | Misdemeanor        | 250             |
| Juvenile Abuse and Neglect    |                    | 6               |
| Juvenile Delinquency          |                    | 19              |
| Mental Health & Miscellaneous |                    | 52              |
| Pre-Trial First Appearance    |                    | 680             |
| Pre-Trial Detention           |                    | 165             |
| PTR                           | Felony/Misdemeanor | 85              |
| Total                         |                    | 1421            |