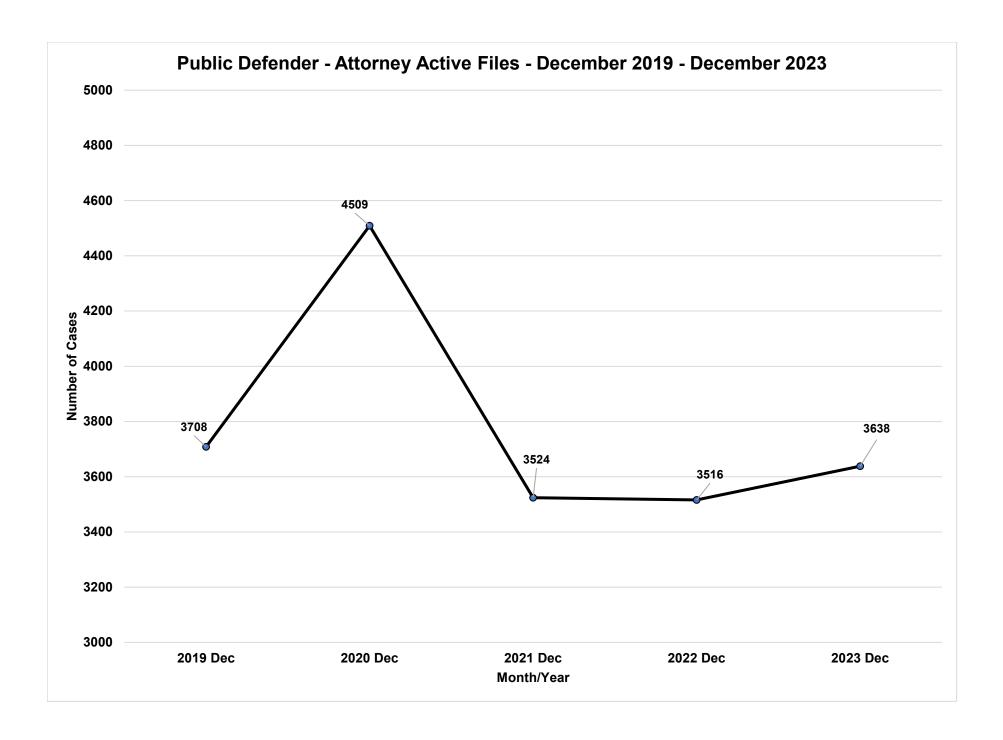

JRY/mb encl.

| Case Type                     | Case Sub Type      | Number of Cases |
|-------------------------------|--------------------|-----------------|
| Criminal                      | Felony             | 164             |
| Criminal                      | Misdemeanor        | 250             |
| Juvenile Abuse and Neglect    |                    | 6               |
| Juvenile Delinquency          |                    | 19              |
| Mental Health & Miscellaneous |                    | 52              |
| Pre-Trial First Appearance    |                    | 680             |
| Pre-Trial Detention           |                    | 165             |
| PTR                           | Felony/Misdemeanor | 85              |
| Total                         |                    | 1421            |