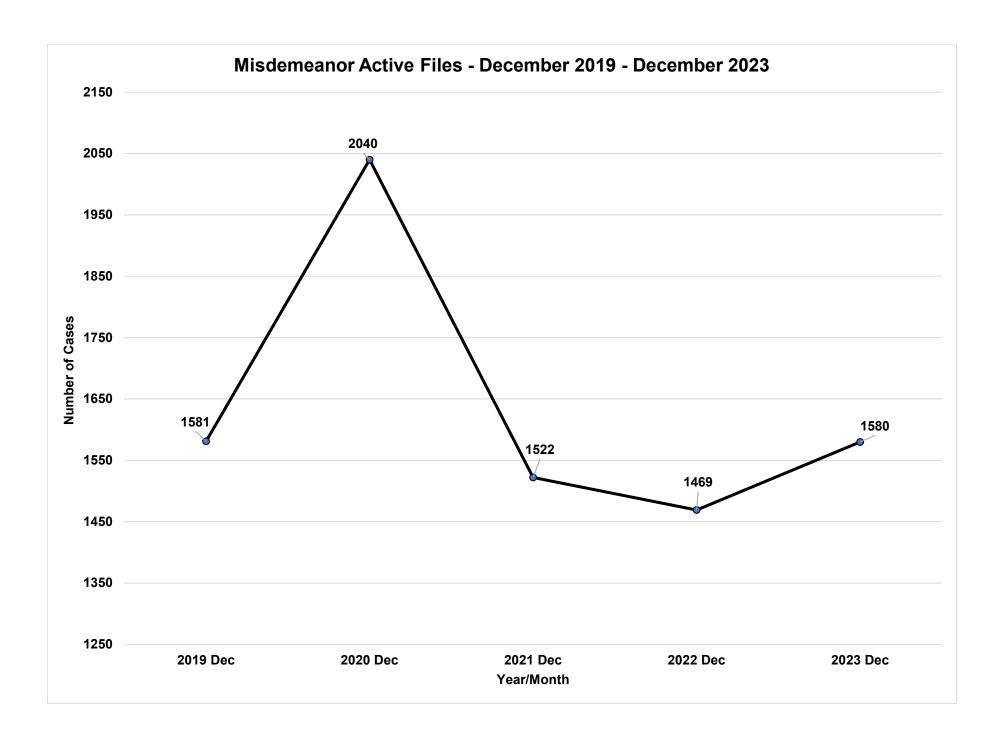

# Informational

File #: 24-0540 Agenda Date: 2/6/2024 Agenda #: 9.A.

# **DUPAGE COUNTY PUBLIC DEFENDER**

### Jeffrey R. York, Chief Public Defender

January 11, 2024

Ms. Lucy Chang Evans Chairwoman of the Judicial Public Safety Committee County Board Offices 421 N. County Farm Road Wheaton, IL 60187

RE: Monthly Statistical Report

Dear Ms. Chang Evans:

Pursuant to 55 ILCS 5/3-4010, enclosed is a copy of the monthly report of services rendered by the Public Defender's Office through December 31, 2023.

Sincerely,

Signature on file

JEFFREY R. YORK
Public Defender of DuPage County

JRY/mb encl.

| Case Type                     | Case Sub Type      | Number of Cases |
|-------------------------------|--------------------|-----------------|
| Criminal                      | Felony             | 164             |
| Criminal                      | Misdemeanor        | 250             |
| Juvenile Abuse and Neglect    |                    | 6               |
| Juvenile Delinquency          |                    | 19              |
| Mental Health & Miscellaneous |                    | 52              |
| Pre-Trial First Appearance    |                    | 680             |
| Pre-Trial Detention           |                    | 165             |
| PTR                           | Felony/Misdemeanor | 85              |
| Total                         |                    | 1421            |