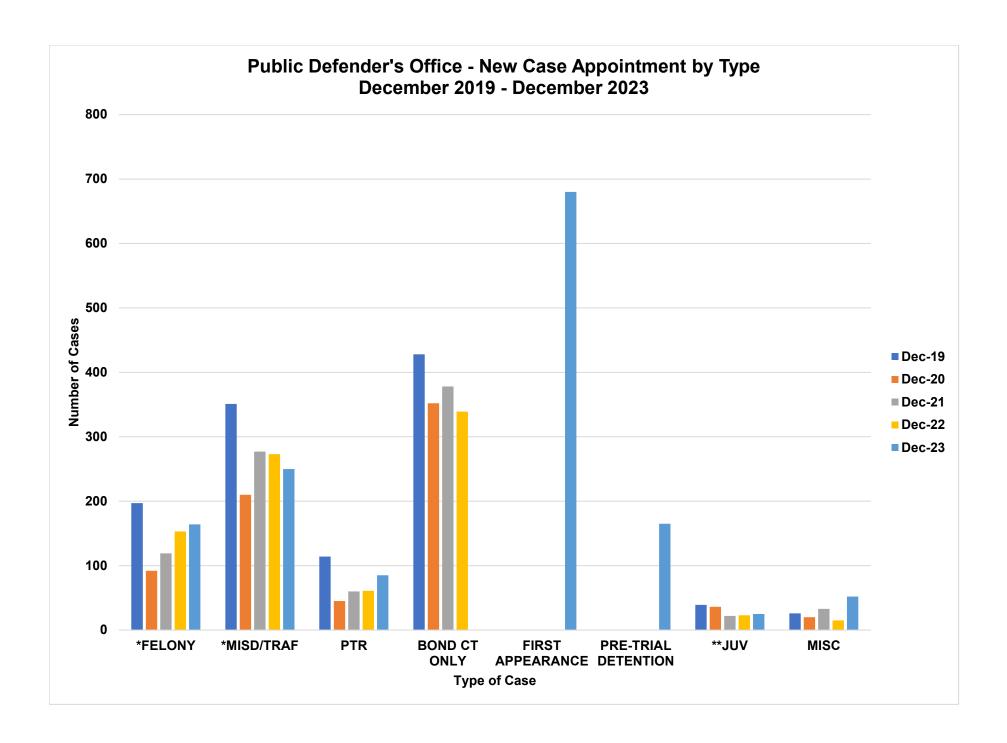

JRY/mb encl.

| Case Type                     | Case Sub Type      | Number of Cases |
|-------------------------------|--------------------|-----------------|
| Criminal                      | Felony             | 164             |
| Criminal                      | Misdemeanor        | 250             |
| Juvenile Abuse and Neglect    |                    | 6               |
| Juvenile Delinquency          |                    | 19              |
| Mental Health & Miscellaneous |                    | 52              |
| Pre-Trial First Appearance    |                    | 680             |
| Pre-Trial Detention           |                    | 165             |
| PTR                           | Felony/Misdemeanor | 85              |
| Total                         |                    | 1421            |