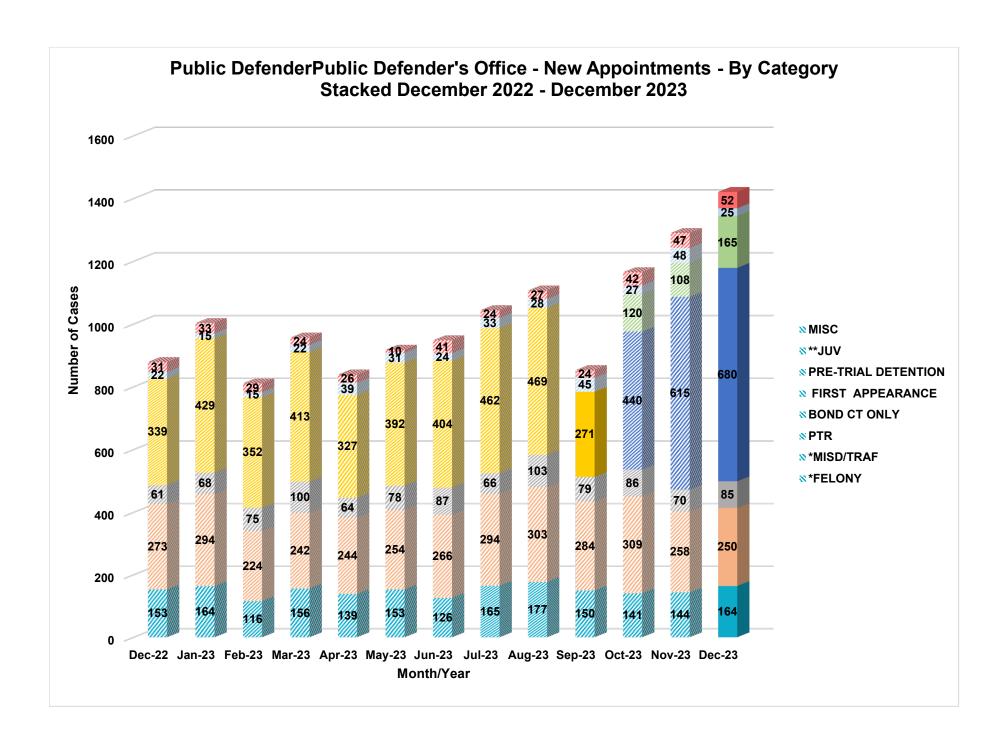

JRY/mb encl.

| Case Type                     | Case Sub Type      | Number of Cases |
|-------------------------------|--------------------|-----------------|
| Criminal                      | Felony             | 164             |
| Criminal                      | Misdemeanor        | 250             |
| Juvenile Abuse and Neglect    |                    | 6               |
| Juvenile Delinquency          |                    | 19              |
| Mental Health & Miscellaneous |                    | 52              |
| Pre-Trial First Appearance    |                    | 680             |
| Pre-Trial Detention           |                    | 165             |
| PTR                           | Felony/Misdemeanor | 85              |
| Total                         |                    | 1421            |