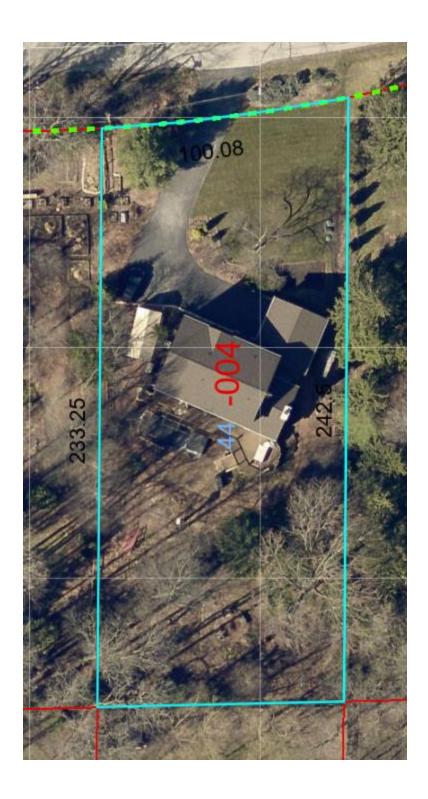

## PETITIONER'S DEVELOPMENT FACT SHEET

| GENERAL ZONING CASE INFORMATION                             |                                                                                                                                                                                                                                                                              |                                                |  |  |
|-------------------------------------------------------------|------------------------------------------------------------------------------------------------------------------------------------------------------------------------------------------------------------------------------------------------------------------------------|------------------------------------------------|--|--|
| CASE #/PETITIONER ZONING-24-000040 Jimenez                  |                                                                                                                                                                                                                                                                              |                                                |  |  |
| ZONING REQUEST                                              | <ol> <li>Variation to reduce the west interior side setback from required 20 feet to approximately 13 feet for a house addition.</li> <li>Variation to reduce the east interior side setback from required 20 feet to approximately 10 feet for a house addition.</li> </ol> |                                                |  |  |
| OWNER                                                       | MANUEL & CYNTHIA JIMENEZ, 28W649 HICKORY<br>LANE, WEST CHICAGO, IL 60185                                                                                                                                                                                                     |                                                |  |  |
| ADDRESS/LOCATION                                            | 28W649 HICKORY LANE, WEST CHICAGO, IL 60185                                                                                                                                                                                                                                  |                                                |  |  |
| PIN                                                         | 04-02-103-004                                                                                                                                                                                                                                                                | 2, ,, 251 011101100, 12 00100                  |  |  |
| TWSP./CTY. BD. DIST.                                        | WINFIELD                                                                                                                                                                                                                                                                     | DISTRICT 6                                     |  |  |
| ZONING/LUP                                                  | R-1 SF RES                                                                                                                                                                                                                                                                   | 0-5 DU AC                                      |  |  |
| AREA                                                        | 0.55 ACRES (23,958 SQ.                                                                                                                                                                                                                                                       | 1                                              |  |  |
| UTILITIES                                                   | WELL/SEPTIC                                                                                                                                                                                                                                                                  |                                                |  |  |
| PUBLICATION DATE                                            | Daily Herald: JULY 9, 202                                                                                                                                                                                                                                                    | 24                                             |  |  |
| PUBLIC HEARING                                              | WEDNESDAY, JULY 24,                                                                                                                                                                                                                                                          |                                                |  |  |
| ADDITIONAL INFOR                                            |                                                                                                                                                                                                                                                                              |                                                |  |  |
| Building:                                                   | No Objections.                                                                                                                                                                                                                                                               |                                                |  |  |
| DUDOT:                                                      | Our office has no jurisdictio                                                                                                                                                                                                                                                | Our office has no jurisdiction in this matter. |  |  |
| Health:                                                     | No Objections. "Health Dep                                                                                                                                                                                                                                                   | partment permit ONOO25079 was                  |  |  |
|                                                             | approved for this project."                                                                                                                                                                                                                                                  |                                                |  |  |
| Stormwater:                                                 |                                                                                                                                                                                                                                                                              | ept of the petition. Additional                |  |  |
|                                                             |                                                                                                                                                                                                                                                                              | d at time of permit application.               |  |  |
| Public Works:                                               | "DPC PW doesn't have any sewer or water mains in the area,                                                                                                                                                                                                                   |                                                |  |  |
|                                                             | they are in West Chicago Sanitary District."                                                                                                                                                                                                                                 |                                                |  |  |
| EXTERNAL:                                                   |                                                                                                                                                                                                                                                                              |                                                |  |  |
| City of West Chicago:                                       | No Comments Received.                                                                                                                                                                                                                                                        |                                                |  |  |
| Village of Carol                                            | No Comments Received.                                                                                                                                                                                                                                                        |                                                |  |  |
| Stream:                                                     |                                                                                                                                                                                                                                                                              |                                                |  |  |
| Village of Winfield:                                        | No Comments Received.                                                                                                                                                                                                                                                        |                                                |  |  |
| Winfield Township:                                          | No Comments Received.                                                                                                                                                                                                                                                        |                                                |  |  |
| Township Highway:                                           | Our office has no jurisdiction in this matter.                                                                                                                                                                                                                               |                                                |  |  |
| West Chicago Fire                                           | No Comments Received.                                                                                                                                                                                                                                                        |                                                |  |  |
| Dist.:                                                      | "Daniania 25 has no conse                                                                                                                                                                                                                                                    |                                                |  |  |
| Sch. Dist. 25:                                              | "Benjamin 25 has no concerns with this zoning appeal."                                                                                                                                                                                                                       |                                                |  |  |
| Sch. Dist. 94:                                              | No Comments Received.                                                                                                                                                                                                                                                        |                                                |  |  |
| Forest Preserve:                                            | "The Forest Preserve District of DuPage County staff have                                                                                                                                                                                                                    |                                                |  |  |
| reviewed the information provided in this Notice and do not |                                                                                                                                                                                                                                                                              |                                                |  |  |
| have any specific comments. Thank you."                     |                                                                                                                                                                                                                                                                              |                                                |  |  |

GENERAL BULK REQUIREMENTS:

| <b>REQUIREMENTS:</b> | REQUIRED | EXISTING | PROPOSED |
|----------------------|----------|----------|----------|
| Int. Side Yard:      | 20'      | 20'      | 13'      |

| Int. Side Yard: 20' | 11'8" | 10' |
|---------------------|-------|-----|
|---------------------|-------|-----|