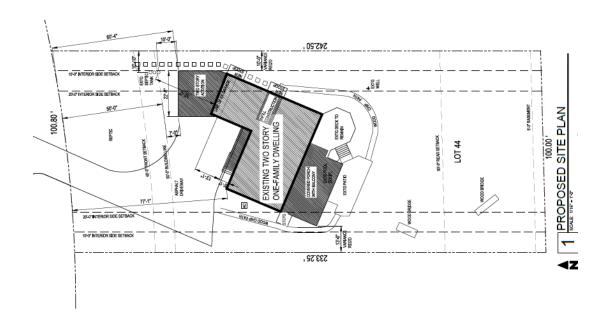

## **DuPage County Board: August 27, 2024:**

<u>DuPage County Development Committee: August 20, 2024:</u> The DuPage County Development Committee recommended to approve the following zoning relief:

- 1. Variation to reduce the west interior side setback from required 20 feet to approximately 13 feet for a house addition.
- 2. Variation to reduce the east interior side setback from required 20 feet to approximately 10 feet for a house addition.

#### **Subject to the following conditions:**

- 1. That the property be developed in accordance with the petitioner's site plan made part of Zoning Petition #ZONING-24-000040 Jimenez dated July 24, 2024.
- 2. That the owner/developer is to apply for and receive a Building Permit for all construction and/or excavation that occurs on the property.
- 3. That the property be developed in accordance with all other codes and Ordinances of DuPage County.

GENERAL BULK REQUIREMENTS:

| <b>REQUIREMENTS:</b> | REQUIRED | EXISTING | PROPOSED |
|----------------------|----------|----------|----------|
| Int. Side Yard:      | 20'      | 20'      | 13'      |

| Int. Side Yard: 20' | 11'8" | 10' |
|---------------------|-------|-----|
|---------------------|-------|-----|