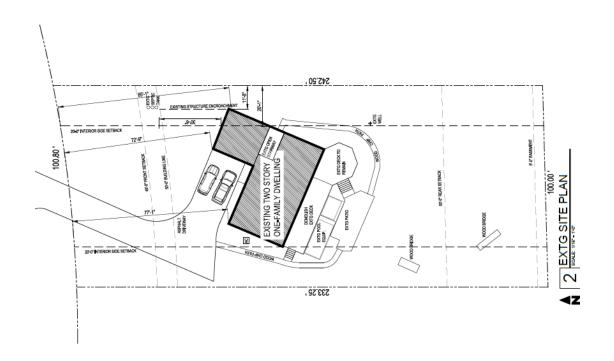

#### **FINDINGS OF FACT:**

- A. That petitioner testified that the subject zoning relief is to reduce the west and east interior side setbacks for a house addition.
- B. That petitioner testified that the subject property is currently zoned R-1 Single Family Residential, which requires twenty (20) foot side yard setbacks, and that the existing home was built less than twenty (20) feet from the interior side property lines.
- C. That petitioner testified that the existing home was built on an angle, and that zoning relief would be required in order to build an addition on the subject home due to the existing layout of the subject property.
- D. That petitioner testified that they have lived at the subject property for approximately seven (7) years.
- E. That the Zoning Hearing Officer finds that petitioner has demonstrated sufficient evidence for a practical difficulty and particular hardship, as petitioner indicated that the existing home was built on an angle (not perpendicular to the street) with the house setback less than twenty (20) feet on the interior sides, and that in order to build an addition onto the existing home, the addition would be less than twenty (20) feet from the interior side property lines due to the layout of the subject house on the property.

GENERAL BULK REQUIREMENTS:

| <b>REQUIREMENTS:</b> | REQUIRED | EXISTING | PROPOSED |
|----------------------|----------|----------|----------|
| Int. Side Yard:      | 20'      | 20'      | 13'      |

| Int. Side Yard: 20' | 11'8" | 10' |
|---------------------|-------|-----|
|---------------------|-------|-----|