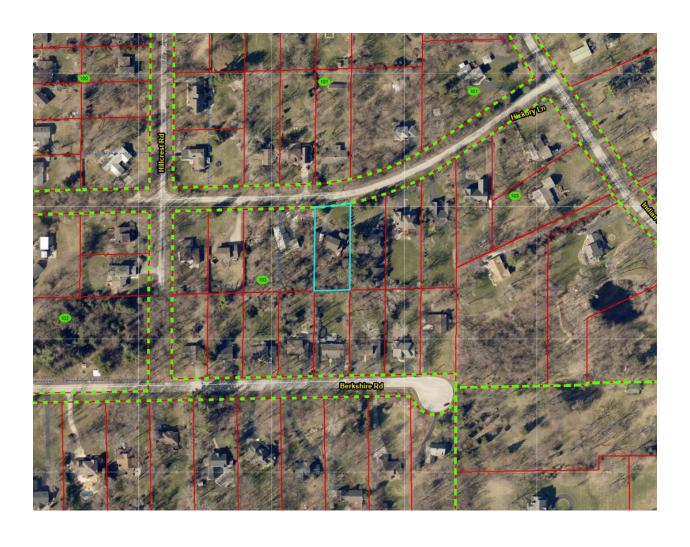

## PETITIONER'S DEVELOPMENT FACT SHEET

| GENERAL ZONING CASE INFORMATION                             |                                                                                                                                                                                                                                                                              |                                                |  |  |
|-------------------------------------------------------------|------------------------------------------------------------------------------------------------------------------------------------------------------------------------------------------------------------------------------------------------------------------------------|------------------------------------------------|--|--|
| CASE #/PETITIONER ZONING-24-000040 Jimenez                  |                                                                                                                                                                                                                                                                              |                                                |  |  |
| ZONING REQUEST                                              | <ol> <li>Variation to reduce the west interior side setback from required 20 feet to approximately 13 feet for a house addition.</li> <li>Variation to reduce the east interior side setback from required 20 feet to approximately 10 feet for a house addition.</li> </ol> |                                                |  |  |
| OWNER                                                       | MANUEL & CYNTHIA JIMENEZ, 28W649 HICKORY<br>LANE, WEST CHICAGO, IL 60185                                                                                                                                                                                                     |                                                |  |  |
| ADDRESS/LOCATION                                            | 28W649 HICKORY LANE, WEST CHICAGO, IL 60185                                                                                                                                                                                                                                  |                                                |  |  |
| PIN                                                         | 04-02-103-004                                                                                                                                                                                                                                                                | 2, ,, 251 011101100, 12 00100                  |  |  |
| TWSP./CTY. BD. DIST.                                        | WINFIELD                                                                                                                                                                                                                                                                     | DISTRICT 6                                     |  |  |
| ZONING/LUP                                                  | R-1 SF RES                                                                                                                                                                                                                                                                   | 0-5 DU AC                                      |  |  |
| AREA                                                        | 0.55 ACRES (23,958 SQ.                                                                                                                                                                                                                                                       | 1                                              |  |  |
| UTILITIES                                                   | WELL/SEPTIC                                                                                                                                                                                                                                                                  |                                                |  |  |
| PUBLICATION DATE                                            | Daily Herald: JULY 9, 202                                                                                                                                                                                                                                                    | 24                                             |  |  |
| PUBLIC HEARING                                              | WEDNESDAY, JULY 24,                                                                                                                                                                                                                                                          |                                                |  |  |
| ADDITIONAL INFOR                                            |                                                                                                                                                                                                                                                                              |                                                |  |  |
| Building:                                                   | No Objections.                                                                                                                                                                                                                                                               |                                                |  |  |
| DUDOT:                                                      | Our office has no jurisdictio                                                                                                                                                                                                                                                | Our office has no jurisdiction in this matter. |  |  |
| Health:                                                     | No Objections. "Health Dep                                                                                                                                                                                                                                                   | partment permit ONOO25079 was                  |  |  |
|                                                             | approved for this project."                                                                                                                                                                                                                                                  |                                                |  |  |
| Stormwater:                                                 |                                                                                                                                                                                                                                                                              | ept of the petition. Additional                |  |  |
|                                                             |                                                                                                                                                                                                                                                                              | d at time of permit application.               |  |  |
| Public Works:                                               | "DPC PW doesn't have any sewer or water mains in the area,                                                                                                                                                                                                                   |                                                |  |  |
|                                                             | they are in West Chicago Sanitary District."                                                                                                                                                                                                                                 |                                                |  |  |
| EXTERNAL:                                                   |                                                                                                                                                                                                                                                                              |                                                |  |  |
| City of West Chicago:                                       | No Comments Received.                                                                                                                                                                                                                                                        |                                                |  |  |
| Village of Carol                                            | No Comments Received.                                                                                                                                                                                                                                                        |                                                |  |  |
| Stream:                                                     |                                                                                                                                                                                                                                                                              |                                                |  |  |
| Village of Winfield:                                        | No Comments Received.                                                                                                                                                                                                                                                        |                                                |  |  |
| Winfield Township:                                          | No Comments Received.                                                                                                                                                                                                                                                        |                                                |  |  |
| Township Highway:                                           | Our office has no jurisdiction in this matter.                                                                                                                                                                                                                               |                                                |  |  |
| West Chicago Fire                                           | No Comments Received.                                                                                                                                                                                                                                                        |                                                |  |  |
| Dist.:                                                      | "Daniania 25 has no conse                                                                                                                                                                                                                                                    |                                                |  |  |
| Sch. Dist. 25:                                              | "Benjamin 25 has no concerns with this zoning appeal."                                                                                                                                                                                                                       |                                                |  |  |
| Sch. Dist. 94:                                              | No Comments Received.                                                                                                                                                                                                                                                        |                                                |  |  |
| Forest Preserve:                                            | "The Forest Preserve District of DuPage County staff have                                                                                                                                                                                                                    |                                                |  |  |
| reviewed the information provided in this Notice and do not |                                                                                                                                                                                                                                                                              |                                                |  |  |
| have any specific comments. Thank you."                     |                                                                                                                                                                                                                                                                              |                                                |  |  |

## LAND USE

| Location | Zoning                                   | <b>Existing Use</b> | LUP       |
|----------|------------------------------------------|---------------------|-----------|
| Subject  | R-1 SF RES                               | HOUSE               | 0-5 DU AC |
| North    | HICKORY LANE<br>AND BEYOND R-1<br>SF RES | HOUSE               | 0-5 DU AC |
| South    | R-1 SF RES                               | HOUSE               | 0-5 DU AC |
| East     | R-1 SF RES                               | HOUSE               | 0-5 DU AC |
| West     | R-1 SF RES                               | HOUSE               | 0-5 DU AC |