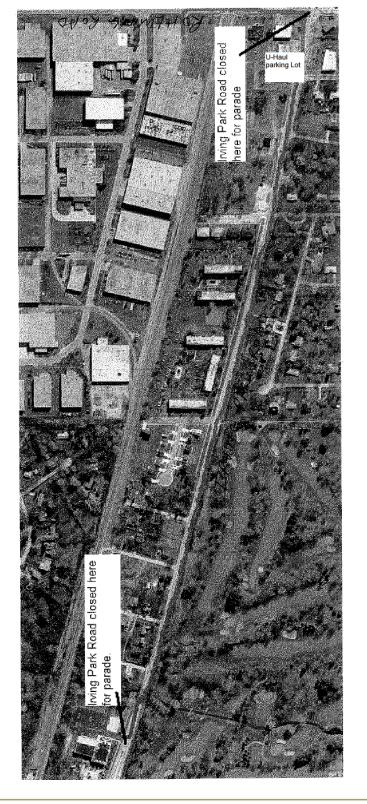

#### Event 2 – Parade

A parade is planned from U-Haul rental parking lot, located off Irving Road to the Midwest Shree Swaminarayan Temple. The parade will start from U-Haul rental lot, moving west on Irving Park Road until it reaches the temple which will be the end of parade. The route is shown in the attached appendix.

The parade will be held on Saturday, August 5th from 2 PM – 4 PM. approximately 1000 people are expected to participate in the parade. The parade will consist of 3 – 4 floats. People will be walking in front and behind the floats. The parade will stop briefly along the path for traditional Indian folk dancing and singing. All the participants of the parade will be 'bused' to U-Haul rental parking lot.

Building Division

Zoning & Planning Division

630-407-6700 fax: 630-407-6702

www.dupagecounty.gov/building

Volunteers and Law Enforcement Officers will assist control the swift movement of the parade along Irving Park Road. For the 2 hours the parade takes to reach the temple we request that both lanes of Irving Park Road should be closed to general traffic. Irving Park Road can be immediately opened once the parade reaches the temple.