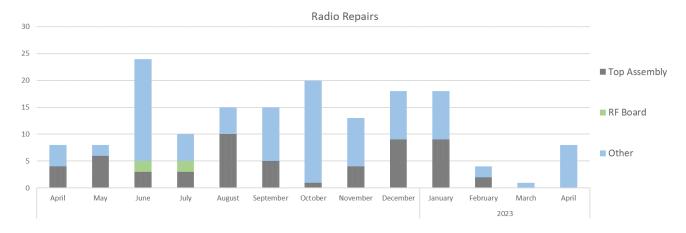

#### Radio Repairs:

The most common issue has been the top knob assembly. Repairs for the last 13 months follow: